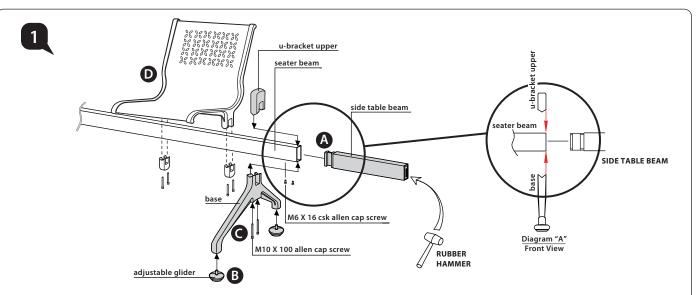

## Assembly Instruction

- A Insert side table beam into one or both end side of seater beam by using rubber hammer and tighten with M6 X 16 CSK allen cap screw.
- **B** Insert adjustable glider into base.
- C Slot u-bracket upper (or armrest) & base into seater beam and tighten with M10 X 100 allen cap screw.
- D Slot seat shell & u-bracket lower into seater beam and tighten with M10 X 70 allen cap screw. (Please refer assembly instruction for Voyage GXXX BX A00 J)