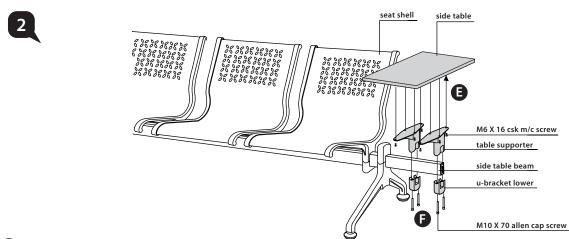

- **E** Fix table supporter to side table with M6 X 16 CSK M/C screw.
- F Slot side table + table supporter and u-bracket lower into side table beam and tighten with M10 X 70 allen cap screw.