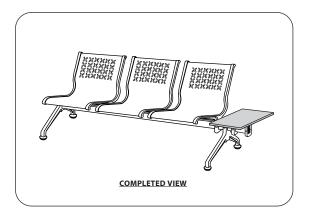

## Assembly Instruction





- A Insert side table beam into one or both end side of seater beam by using rubber hammer and tighten with M6 X 16 CSK allen cap screw.
- **B** Insert adjustable glider into base.
- C Slot u-bracket upper (or armrest) & base into seater beam and tighten with M10 X 100 allen cap screw.
- D Slot seat shell & u-bracket lower into seater beam and tighten with M10 X 70 allen cap screw. (Please refer assembly instruction for Voyage GXXX BX A00 J)



- **E** Fix table supporter to side table with M6 X 16 CSK M/C screw.
- F Slot side table + table supporter and u-bracket lower into side table beam and tighten with M10 X 70 allen cap screw.

## Voyage model: TS1 (Side Table)