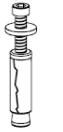

Proposed to use:

concrete wall:

- \* M10 Shield Anchor Bolt
- \* (10 x 27 x 3mm)Flat Washer

\*Establish desired seat height (Standard is 430mm)

\*Keep in mind actual seat height will vary based on user weight.