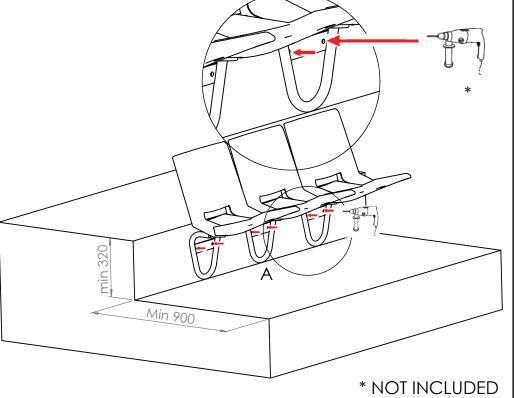

## MERRYFAIR <sub>®</sub>

- Use the 2 bracket holes as a template, use power drills to drill the holes on the wall. (Diameter of the hole depends on the wall fixing anchor.)
- Fix the chair to the wall by using:-

\*After installing first seat use laser guide to install subsequent chairs. This will help prevent inconsistent seat height due to site imperfections such as undulating floor or uneven walls.