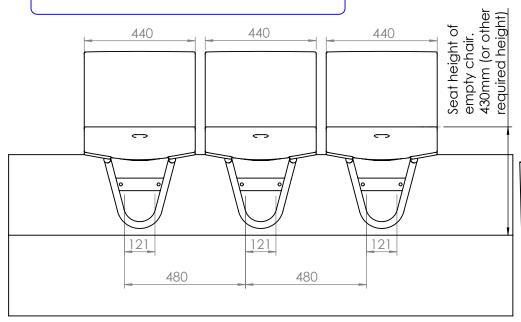

## **Stadium Chair** - Sporta 1085 wall mounting Instruction

Proposed to use:

concrete wall:

- \* M10 Shield Anchor Bolt
- \* (10 x 27 x 3mm)Flat Washer

\*Establish desired seat height (Standard is 430mm)

\*Keep in mind actual seat height will vary based on user weight.