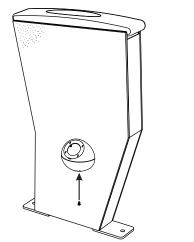

2

- Insert the main wire from floor to the wiring hole on fabric panel.
- - Insert the main wire to the steel bracket. Fix the steel bracket on the fabric panel by using CSK Self Tapping Screw #6 x 1/2".

• Connect the wire to \*light fixture. \* NOT INCLUDED

Slot the bulb cover to the steel bracket.

3

• Fix the bulb cover to the steel bracket from bottom by using CSK Self Tapping Screw #6 x 1/2".

• Insert the \*number plate to the Capping, then insert the assembled parts into the bulb cover.