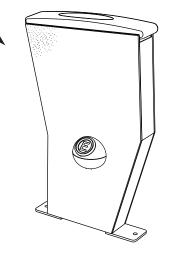

## **Premiere Aisle Light** - Assembly Instruction

## MERRYFAR



• Put the aisle light at desired

- STEEL BRACKET
- Use the steel bracket to mark position, avoid the metal frame the wiring hole at the fabric (shaded) inside the fabric panel. panel & drill through it.

2



- Insert the main wire from floor to the wiring hole on fabric panel.
- - Insert the main wire to the steel bracket. Fix the steel bracket on the fabric panel by using CSK Self Tapping Screw #6 x 1/2".



• Connect the wire to \*light fixture. \* NOT INCLUDED



Slot the bulb cover to the steel bracket.



3

• Fix the bulb cover to the steel bracket from bottom by using CSK Self Tapping Screw #6 x 1/2".



• Insert the \*number plate to the Capping, then insert the assembled parts into the bulb cover.



**Completed View**