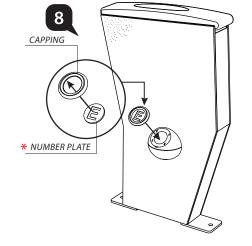

• Connect the wire to \*light fixture. \* NOT INCLUDED

Slot the bulb cover to the steel bracket.

3

• Fix the bulb cover to the steel bracket from bottom by using CSK Self Tapping Screw #6 x 1/2".

• Insert the \*number plate to the Capping, then insert the assembled parts into the bulb cover.