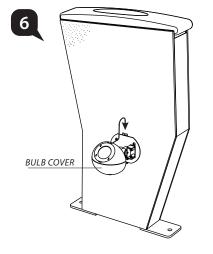

• Connect the wire to \*light fixture. \* NOT INCLUDED

Slot the bulb cover to the steel bracket.

3

• Fix the bulb cover to the steel bracket from bottom by using CSK Self Tapping Screw #6 x 1/2".

• Insert the \*number plate to the Capping, then insert the assembled parts into the bulb cover.