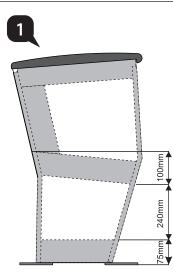

## MERRYFAR

• Put the aisle light at desired

- STEEL BRACKET
- Use the steel bracket to mark position, avoid the metal frame the wiring hole at the fabric (shaded) inside the fabric panel. panel & drill through it.