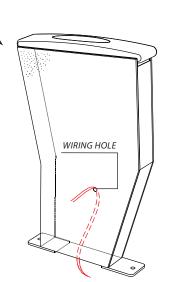

## MERRYFAR

• Put the aisle light at desired

- STEEL BRACKET
- Use the steel bracket to mark position, avoid the metal frame the wiring hole at the fabric (shaded) inside the fabric panel. panel & drill through it.

2

- Insert the main wire from floor to the wiring hole on fabric panel.
- - Insert the main wire to the steel bracket. Fix the steel bracket on the fabric panel by using CSK Self Tapping Screw #6 x 1/2".