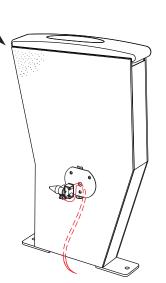

2

- Insert the main wire from floor to the wiring hole on fabric panel.
- - Insert the main wire to the steel bracket. Fix the steel bracket on the fabric panel by using CSK Self Tapping Screw #6 x 1/2".

• Connect the wire to \*light fixture. \* NOT INCLUDED

Slot the bulb cover to the steel bracket.

3

• Fix the bulb cover to the steel bracket from bottom by using CSK Self Tapping Screw #6 x 1/2".

• Insert the \*number plate to the Capping, then insert the assembled parts into the bulb cover.