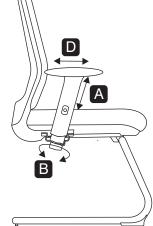

## Armrest Width

Turn bottom knob clockwise to loosen the armrest and adjust inwards or outwards to suite your shoulder width.

В

#### Armpad Angle

Grasp armpads and rotate them inwards or outwards to adjust elbow support to suite specific tasks. An inward position works during keyboard use, while an outward position is recommended during mousing.

#### Armrest Depth

Grasp armpads and push them forwards and backwards to suite your arm support.