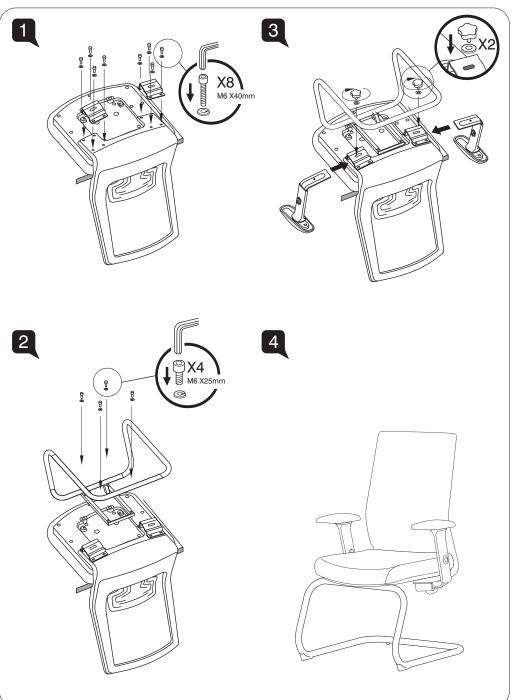

## Assembly Instruction



# User Instructions



NEZ

871 NA A4S B

Models

## Armrest Height

Press the button and raise or lower the armrest. Adjust height to adequately support elbows to take strain off shoulders.

## Armrest Width

Turn bottom knob clockwise to loosen the armrest and adjust inwards or outwards to suite your shoulder width.



В

#### Armpad Angle

Grasp armpads and rotate them inwards or outwards to adjust elbow support to suite specific tasks. An inward position works during keyboard use, while an outward position is recommended during mousing.



#### Armrest Depth

Grasp armpads and push them forwards and backwards to suite your arm support.