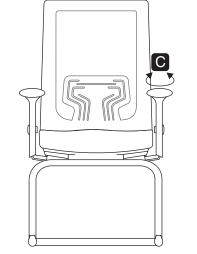

## Armrest Height

Press the button and raise or lower the armrest. Adjust height to adequately support elbows to take strain off shoulders.