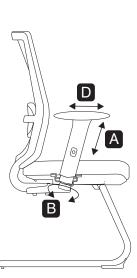

## B Armrest Width

Turn bottom knob clockwise to loosen the armrest and adjust inwards or outwards to suite your shoulder width.

#### Armrest Depth

Grasp armpads and push them forwards and backwards to suite your arm support.  $% \label{eq:controlled}$ 