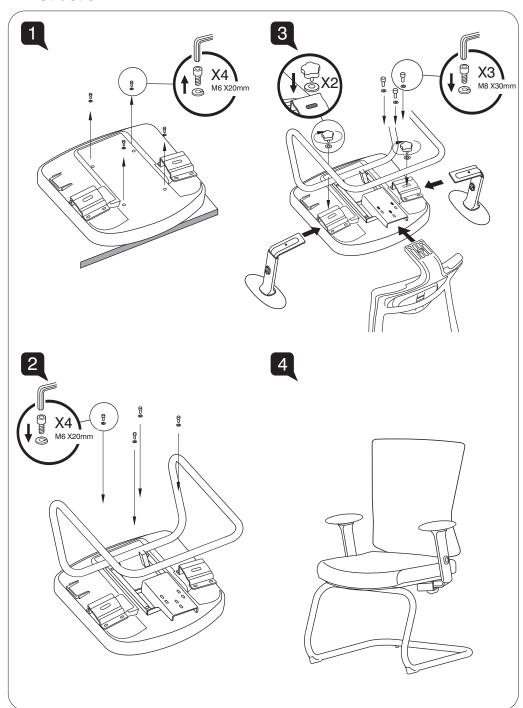

# Assembly Instruction



### User Instructions

## FORTE

Models 961 NA A69 B

#### Armrest Height

Press the button and raise or lower the armrest. Adjust height to adequately support elbows to take strain off shoulders.

## B Armrest Width

Turn bottom knob clockwise to loosen the armrest and adjust inwards or outwards to suite your shoulder width.

## C Armpad Angle

Grasp armpads and rotate them inwards or outwards to adjust elbow support to suite specific tasks. An inward position works during keyboard use, while an outward position is recommended during mousing.

#### Armrest Depth

Grasp armpads and push them forwards and backwards to suite your arm support.  $% \label{eq:controlled}$ 

#### Lumbar Height Adjustment

Slide the lumbar support up or down for desired lumbar position.