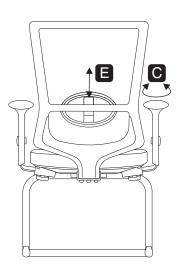

#### Armrest Height

Press the button and raise or lower the armrest. Adjust height to adequately support elbows to take strain off shoulders.

## C Armpad Angle

Grasp armpads and rotate them inwards or outwards to adjust elbow support to suite specific tasks. An inward position works during keyboard use, while an outward position is recommended during mousing.