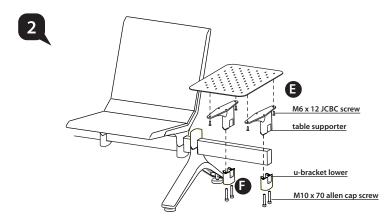

- Fix table supporter to side table with M6 x 12 JCBC screw.
- Slot side table + table supporter and u-bracket lower into side table beam and tighten with M10 x 70 allen cap screw.