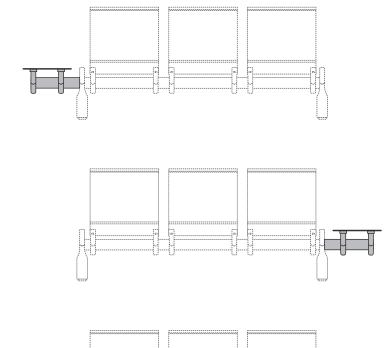

## Flite

Models: 557 B1 / B2 / B3 / B4 / B6 A00 J
- add in TS4 side table as an accessory.