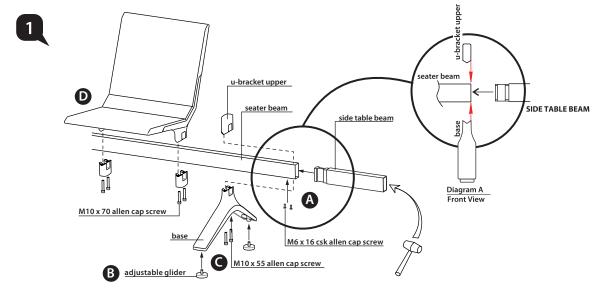

## Assembly Instruction

- A Insert side table beam into one or both end side of seater beam by using rubber hammer and tighten with M6 x 16 CSK allen cap screw.
- **B** Insert adjustable glider into base.
- Slot u-bracket upper (or armrest) & base into seater beam and tighten with M10 x 55 allen cap screw.
- D Slot seat pad & u-bracket lower into seater beam (following measurement given) and tighten with M10 x 70 allen cap screw.