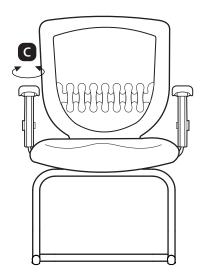

## **C** Armpad Angle

Grasp armpads and rotate them inwards or outwards to adjust elbow support to suit specific tasks. An inward position works during keyboard use, while an outward position is recommended during mousing.