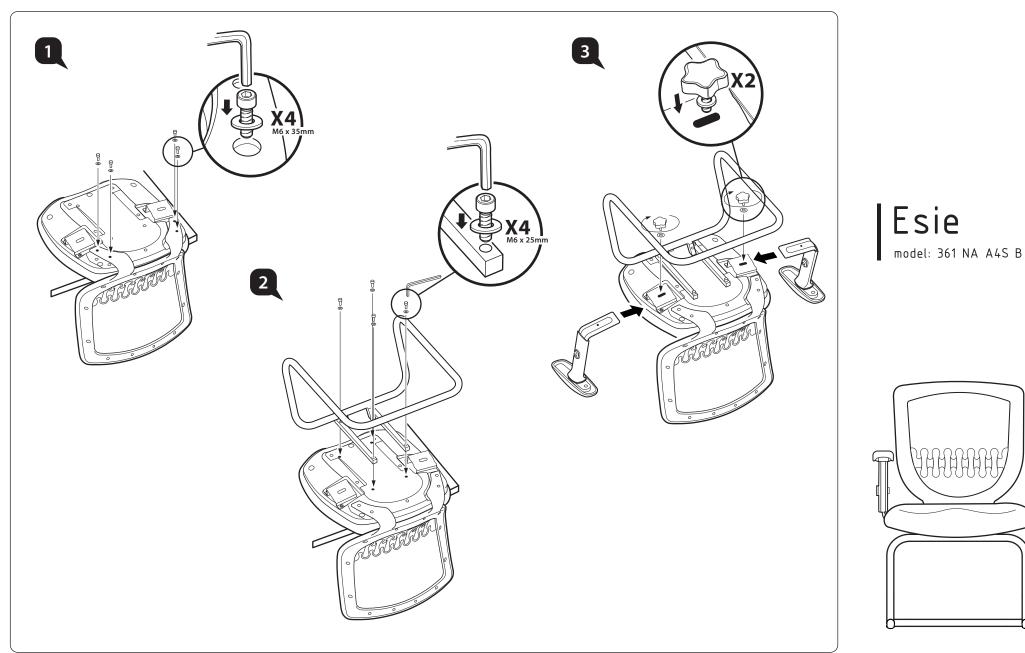

# Assembly Instruction





## User Instructions

#### A Armrest Height

Press the button and raise or lower the armrest. Adjust height to adequately support elbows to take strain off shoulders.

## **B** Armrest Width

Turn bottom knob clockwise loosen the armrest and adjust inwards or outwards to suite your shoulder width.

## **C** Armpad Angle

Grasp armpads and rotate them inwards or outwards to adjust elbow support to suit specific tasks. An inward position works during keyboard use, while an outward position is recommended during mousing.

### **D** Armpad Depth

Grasp armpads and push them forwards or backwards to suite your arm support.



Esie model: 361 NA A4S B