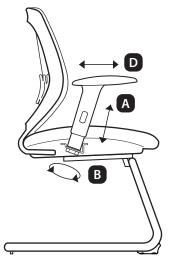

#### A Armrest Height

Press the button and raise or lower the armrest. Adjust height to adequately support elbows to take strain off shoulders.

## **B** Armrest Width

Turn bottom knob clockwise loosen the armrest and adjust inwards or outwards to suite your shoulder width.

### **D** Armpad Depth

Grasp armpads and push them forwards or backwards to suite your arm support.

Esie model: 361 NA A4S B