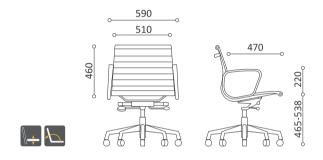

# Mechanism

Backwards tilt mechanism can be regulated and locked in the forward most position; fully adjustable seat height via pneumatic spring. High Back 579 TY A59 AB Padded Upholstery

Visitor 571 NA A59 C Padded Upholstery