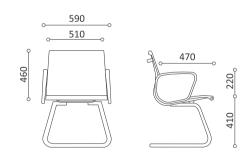

# Flexibility

Wye's unique suspension construction is created by stretching a continuous piece of upholstery material tautly between the aluminium side frames, to give a firm, yet flexible support.

Wye swivel chair is available in 2 backrest heights, while a cantilever-leg visitor chair completes the range.

Knee tilt mechanism