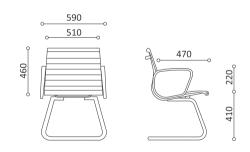

# Mechanism

Backwards tilt mechanism can be regulated and locked in the forward most position; fully adjustable seat height via pneumatic spring. High Back 579 TY A59 AB Padded Upholstery

Visitor 571 NA A59 C Padded Upholstery