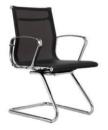

# Flexibility

Wye's unique suspension construction is created by stretching a continuous piece of upholstery material tautly between the aluminium side frames, to give a firm, yet flexible support.

Wye swivel chair is available in 2 backrest heights, while a cantilever-leg visitor chair completes the range.

Knee tilt mechanism