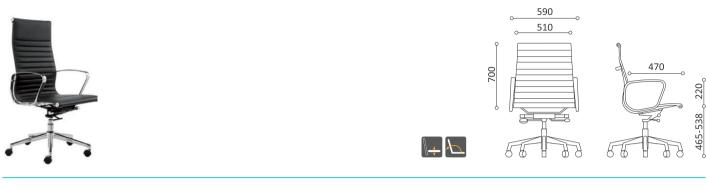

# Mechanism

Backwards tilt mechanism can be regulated and locked in the forward most position; fully adjustable seat height via pneumatic spring. High Back 579 TY A59 AB Padded Upholstery

Visitor 571 NA A59 C Padded Upholstery

# Low Back 577 TY A59 AB Mesh Upholstery

Visitor 571 NA A59 C Mesh Upholstery