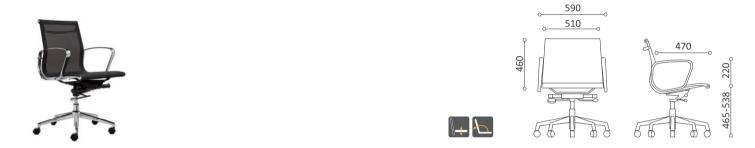

# Seating Excellence at Work

Wye is a multi-purpose chair, perfect for office, SOHO or home use. Its loop armrests and side frames of die-cast aluminium, and its 5-prong metal base, all in polished finish, combined beauty and durability.

# Flexibility

Wye's unique suspension construction is created by stretching a continuous piece of upholstery material tautly between the aluminium side frames, to give a firm, yet flexible support.

Wye swivel chair is available in 2 backrest heights, while a cantilever-leg visitor chair completes the range.

# Backrest

Upholstery is offered in 2 choices, hightensile polyester mesh or a thin leather padding. Side frame of die-cast aluminium in chrome-plated finish.

# Armrests

Die-cast aluminium loop armrest in chrome-plated finish.

#### Base

5-prong metal base in chrome-plated finish. 50mm dual-wheel castors of moulded polyamide (nylon).