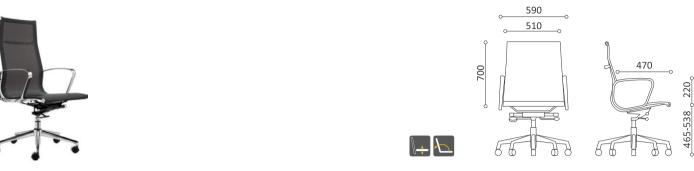

# Seating Excellence at Work

Wye is a multi-purpose chair, perfect for office, SOHO or home use. Its loop armrests and side frames of die-cast aluminium, and its 5-prong metal base, all in polished finish, combined beauty and durability.

# Backrest

Upholstery is offered in 2 choices, hightensile polyester mesh or a thin leather padding. Side frame of die-cast aluminium in chrome-plated finish.

# Armrests

Die-cast aluminium loop armrest in chrome-plated finish.

#### Base

5-prong metal base in chrome-plated finish. 50mm dual-wheel castors of moulded polyamide (nylon).