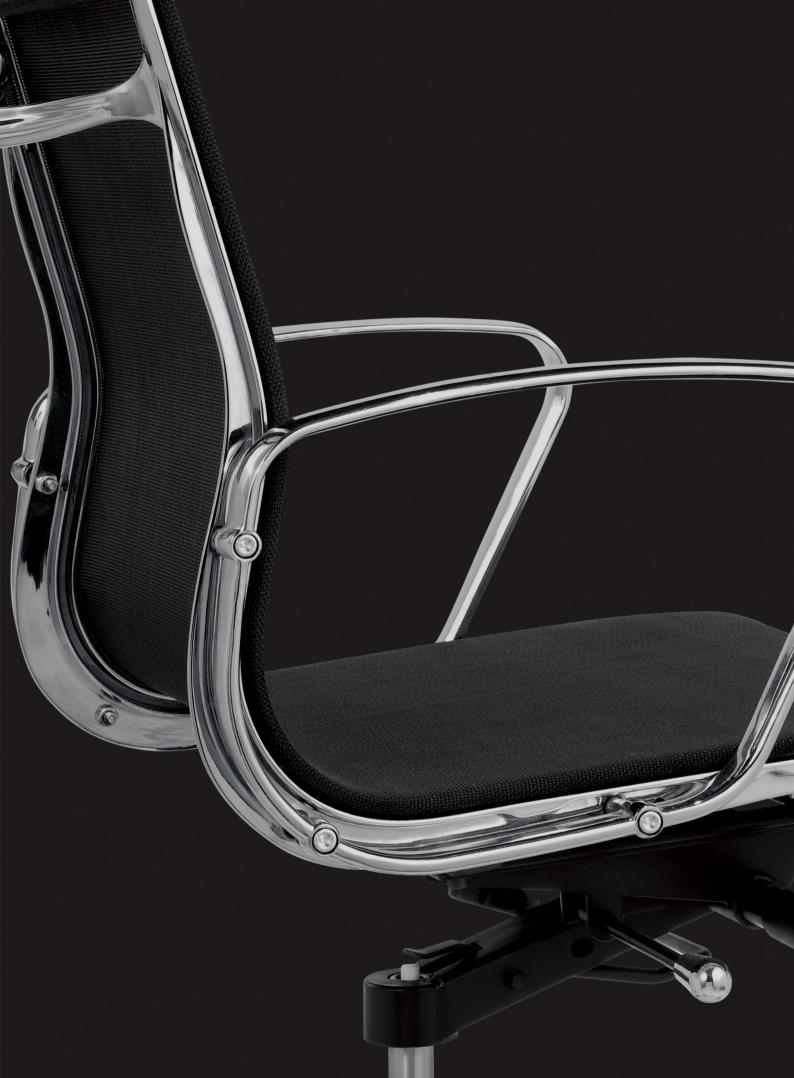

# Backrest

Upholstery is offered in 2 choices, hightensile polyester mesh or a thin leather padding. Side frame of die-cast aluminium in chrome-plated finish.

# Armrests

Die-cast aluminium loop armrest in chrome-plated finish.

# Mechanism

Backwards tilt mechanism can be regulated and locked in the forward most position; fully adjustable seat height via pneumatic spring. High Back 579 TY A59 AB Padded Upholstery

Visitor 571 NA A59 C Padded Upholstery