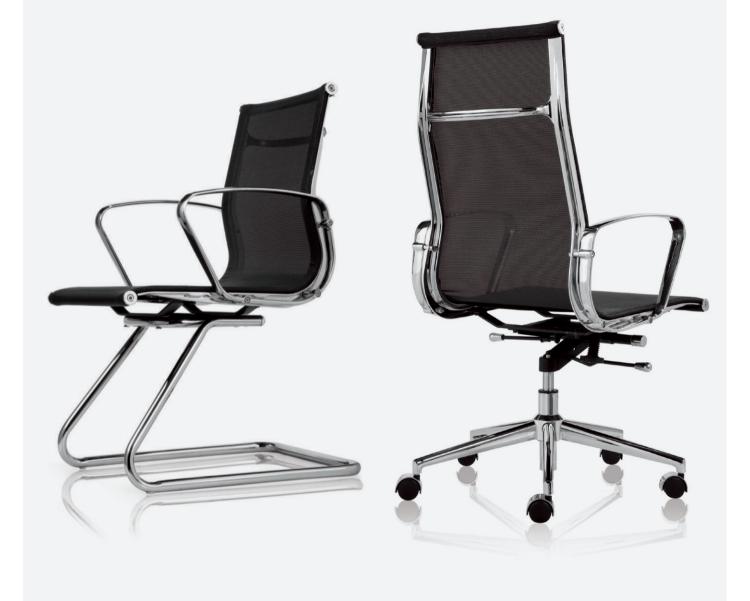

# Seating Excellence at Work

Wye is a multi-purpose chair, perfect for office, SOHO or home use. Its loop armrests and side frames of die-cast aluminium, and its 5-prong metal base, all in polished finish, combined beauty and durability.

# Appearance

Wye's classic appearance and majestic styling makes it suitable for any office environment as well as home.

# Flexibility

Wye's unique suspension construction is created by stretching a continuous piece of upholstery material tautly between the aluminium side frames, to give a firm, yet flexible support.

Wye swivel chair is available in 2 backrest heights, while a cantilever-leg visitor chair completes the range.

# Backrest

Upholstery is offered in 2 choices, hightensile polyester mesh or a thin leather padding. Side frame of die-cast aluminium in chrome-plated finish.

# Armrests

Die-cast aluminium loop armrest in chrome-plated finish.

#### Base

5-prong metal base in chrome-plated finish. 50mm dual-wheel castors of moulded polyamide (nylon).