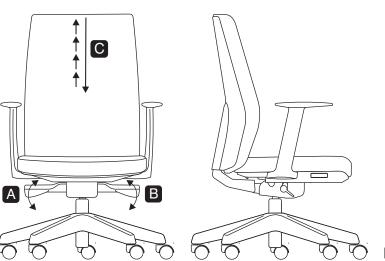

#### Seat Height Adjustable

Flip up lever on right-side to raise or lower seat. Adjust such that your feet are adequately supported on floor.

#### Tilt Lock

There are 3 locking positions for this model. At upright position or recline to the desired angle and push in lever to lock. Pull out lever to release tilt-lock.

#### Backrest Height

Hold backrest by both sides and pull up, one step at a time, to desired height. To lower backrest, pull it up till maximum height and then, return it to lowest height to start again. Adjust height so that the backrest curvature follows the curve of your back.