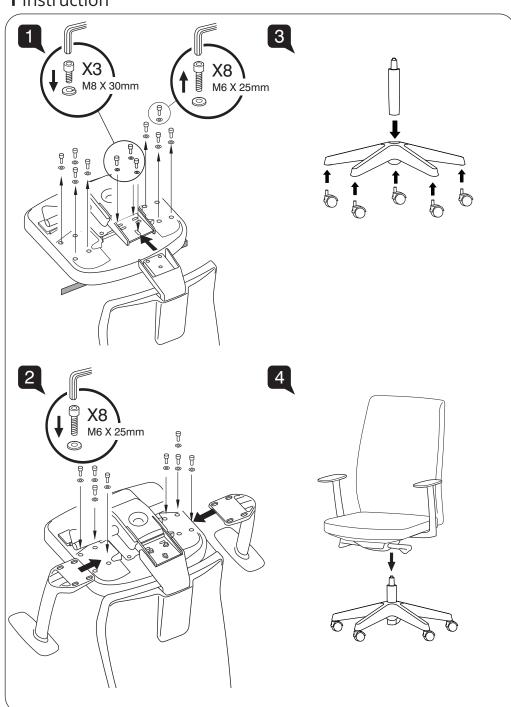

# Assembly Instruction



### User Instructions

## WORK

Model

1268 YM A82 M2

#### Seat Height Adjustable

Flip up lever on right-side to raise or lower seat. Adjust such that your feet are adequately supported on floor.

#### Tilt Lock

There are 3 locking positions for this model. At upright position or recline to the desired angle and push in lever to lock. Pull out lever to release tilt-lock.

#### Backrest Height

Hold backrest by both sides and pull up, one step at a time, to desired height. To lower backrest, pull it up till maximum height and then, return it to lowest height to start again. Adjust height so that the backrest curvature follows the curve of your back.



**MERRYFAIR**<sub>®</sub>