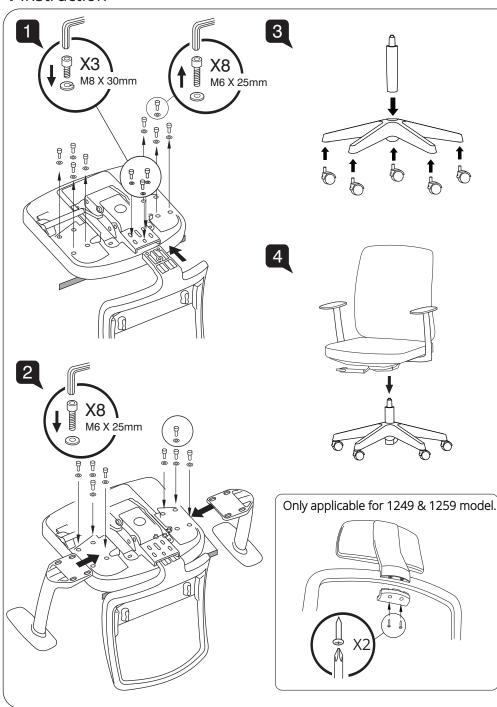

## Assembly Instruction



## User Instructions

A

В

D

## Seat Height Adjustable

Flip up lever on right-side to raise or lower seat. Adjust such that your feet are adequately supported on floor.

## Tilt Lock

There are 3 locking positions for this model. At upright position or recline to the desired angle and push in lever to lock. Pull out lever to release tilt-lock.

1258 SC A82 M2

WORK

1249 SC A82 M2

1259 SC A82 M2

1248 SC A82 M2

Models

**Lumbar Height Adjustment** (For 1258 &1259 Model) Slide the lumbar support up or down for desired lumbar position.

**Headrest Height** (For 1249/1259 model) Adjust height by holding both sides of headrest and pull up or down to your desired height.



MERRYFAIR