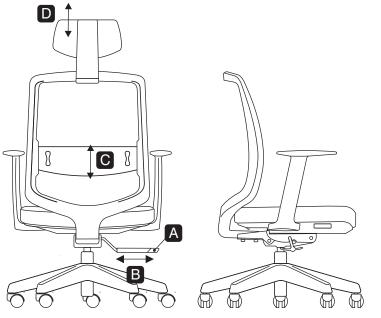

## User Instructions

A

В

D

## Seat Height Adjustable

Flip up lever on right-side to raise or lower seat. Adjust such that your feet are adequately supported on floor.

## Tilt Lock

There are 3 locking positions for this model. At upright position or recline to the desired angle and push in lever to lock. Pull out lever to release tilt-lock.

1258 SC A82 M2

WORK

1249 SC A82 M2

1259 SC A82 M2

1248 SC A82 M2

Models

**Lumbar Height Adjustment** (For 1258 &1259 Model) Slide the lumbar support up or down for desired lumbar position.

**Headrest Height** (For 1249/1259 model) Adjust height by holding both sides of headrest and pull up or down to your desired height.