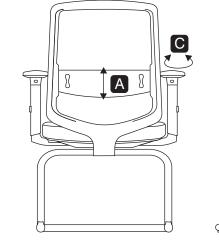

### User Instructions

position.

A

B

C

D

Lumbar Height Adjustment (For 1251 Model)

Slide the lumbar support up or down for desired lumbar

Press the button and raise or lower the armrest. Adjust height