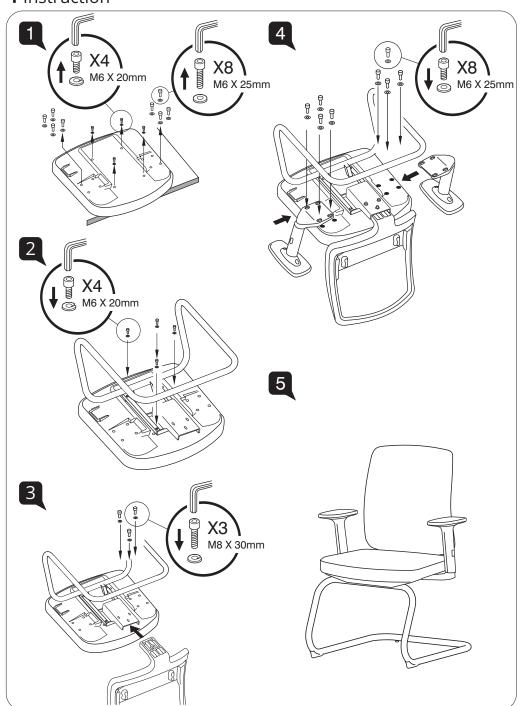

#### Assembly Instruction



### User Instructions

position.

A

B

C

D

# WORK

Models

1241 NA A78 B 1251 NA A78 B

# to adequately support elbows to take strain off shoulders

**Armrest Height** 

Armpad Angle

Grasp armpads and rotate them inwards or outwards to adjust elbow support to suite specific tasks. An inward position works during keyboard use, while an outward position is recommended during mousing.

Lumbar Height Adjustment (For 1251 Model)

Slide the lumbar support up or down for desired lumbar

Press the button and raise or lower the armrest. Adjust height

#### **Armrest Depth**

Grasp armpads and push them forwards and backwards to suite your arm support.





MERRYFAIR