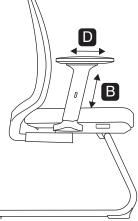

# to adequately support elbows to take strain off shoulders

**Armrest Height** 

Armpad Angle

Grasp armpads and rotate them inwards or outwards to adjust elbow support to suite specific tasks. An inward position works during keyboard use, while an outward position is recommended during mousing.

#### **Armrest Depth**

Grasp armpads and push them forwards and backwards to suite your arm support.

MERRYFAIR