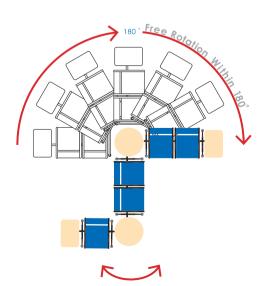

# Flexibility

Individual seats can be linked together via a swivel joint at any angle with the turn table positioned on top of it.

Voyage

Voyage are available in two-, three-, four- or more seats according to requirement with steel or cushioned and upholstered seats.

# Voyage: Options Accessories

Without Armrest (A00)

With Armrest (A28)

USB & Power Outlet Kit (P3 A)

Wire Cover Kit (P3 B)

Side Table W330 x L510mm (TS1)

Turn Table Dia. 560mm

Footrest (FT)