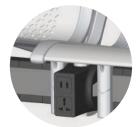

# Voyage: Options Accessories

Without Armrest (A00)

With Armrest (A28)

USB & Power Outlet Kit (P3 A)

Wire Cover Kit (P3 B)

Side Table W330 x L510mm (TS1)

Turn Table Dia. 560mm

Footrest (FT)