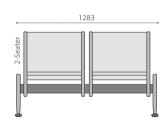

# Flexibility

Individual seats can be linked together via a swivel joint at any angle with the turn table positioned on top of it.

Voyage

Voyage are available in two-, three-, four- or more seats according to requirement with steel or cushioned and upholstered seats.