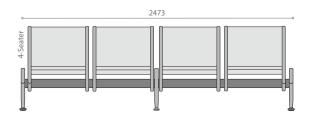

# Flexibility

Individual seats can be linked together via a swivel joint at any angle with the turn table positioned on top of it.

Voyage

Voyage are available in two-, three-, four- or more seats according to requirement with steel or cushioned and upholstered seats.