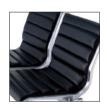

## **Backrest / Seat Pads**

Upholstery pads can be finished in PVC, leather or fabric. Upholstery material bonded to polyurethane foam and coated steel plate as an inner support.

PU integral foam pads are moulded using self skinning Polyurethane foam over an internal plywood shell, black comes as standard. Other colour available, subject to order quantity requirements.

Rectangular steel hollow section in 76 x  $38 \times 2.3$ mm. The finish and the colour will be the same with the body shape.