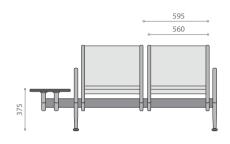

# Voyage: Options Accessories

Without Armrest (A00)

With Armrest (A28)

USB & Power Outlet Kit (P3 A)

Wire Cover Kit (P3 B)

Side Table W330 x L510mm (TS1)

Turn Table Dia. 560mm

Footrest (FT)