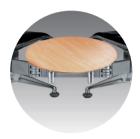

# Voyage: Options Accessories

Without Armrest (A00)

With Armrest (A28)

USB & Power Outlet Kit (P3 A)

Wire Cover Kit (P3 B)

Side Table W330 x L510mm (TS1)

Turn Table Dia. 560mm

Footrest (FT)