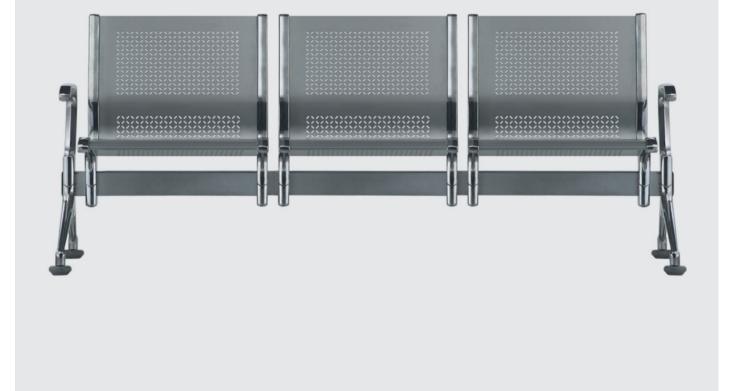

# **Simple Modern Elegance** Voyage is beam-type seating system. It provides a dramatic and durable seating solution for airport, stations, malls and museums.

# Appearance

The seats are perforated steel finished in epoxy powder coating for low maintenance.

# Sustainability

The seats are mounted on a rectangular steel beam which allows long runs of seating.