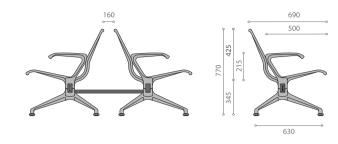

# Voyage: Options Accessories

Without Armrest (A00)

With Armrest (A28)

USB & Power Outlet Kit (P3 A)

Wire Cover Kit (P3 B)

Side Table W330 x L510mm (TS1)

Turn Table Dia. 560mm

Footrest (FT)