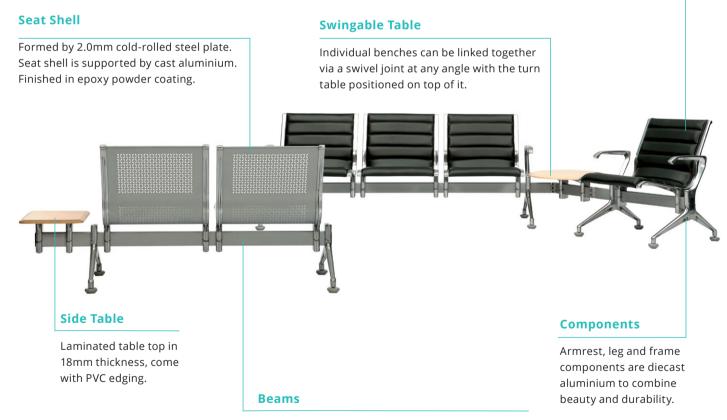

# Appearance

The seats are perforated steel finished in epoxy powder coating for low maintenance.

# Sustainability

The seats are mounted on a rectangular steel beam which allows long runs of seating.

# Flexibility

Individual seats can be linked together via a swivel joint at any angle with the turn table positioned on top of it.

Voyage

Voyage are available in two-, three-, four- or more seats according to requirement with steel or cushioned and upholstered seats.

Rectangular steel hollow section in 76 x  $38 \times 2.3$ mm. The finish and the colour will be the same with the body shape.