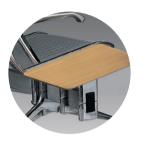

# Voyage: Options Accessories

Without Armrest (A00)

With Armrest (A28)

USB & Power Outlet Kit (P3 A)

Wire Cover Kit (P3 B)

Side Table W330 x L510mm (TS1)

Turn Table Dia. 560mm

Footrest (FT)