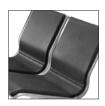

# Appearance

The seats are perforated steel finished in epoxy powder coating for low maintenance.

Rectangular steel hollow section in 76 x  $38 \times 2.3$ mm. The finish and the colour will be the same with the body shape.