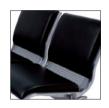

## **Backrest / Seat Pads**

Upholstery pads can be finished in PVC, leather or fabric. Upholstery material bonded to polyurethane foam and coated steel plate as an inner support.

PU integral foam pads are moulded using self skinning Polyurethane foam over an internal plywood shell, black comes as standard. Other colour available, subject to order quantity requirements.