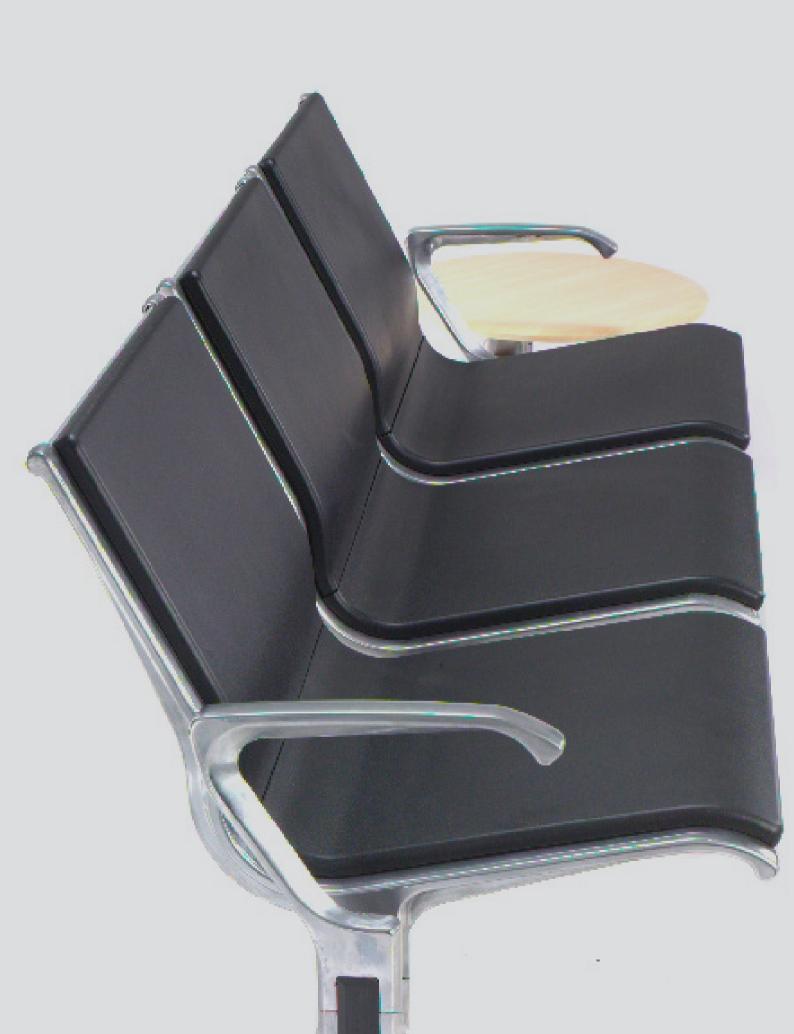

# Flexibility

Individual seats can be linked together via a swivel joint at any angle with the turn table positioned on top of it.

Voyage

Voyage are available in two-, three-, four- or more seats according to requirement with steel or cushioned and upholstered seats.

## **Backrest / Seat Pads**

Upholstery pads can be finished in PVC, leather or fabric. Upholstery material bonded to polyurethane foam and coated steel plate as an inner support.

PU integral foam pads are moulded using self skinning Polyurethane foam over an internal plywood shell, black comes as standard. Other colour available, subject to order quantity requirements.