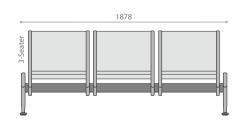

# Flexibility

Individual seats can be linked together via a swivel joint at any angle with the turn table positioned on top of it.

Voyage

Voyage are available in two-, three-, four- or more seats according to requirement with steel or cushioned and upholstered seats.