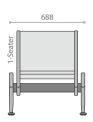

# Flexibility

Individual seats can be linked together via a swivel joint at any angle with the turn table positioned on top of it.

Voyage

Voyage are available in two-, three-, four- or more seats according to requirement with steel or cushioned and upholstered seats.