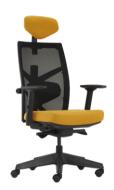

# **Seating Excellence at Work** Tune, a multifunctional office chair with extreme looks and the ability to stand up to today's dynamic corporate life.

# TUNE features a cooling mesh back to control body heat buildup.

#### **Headrest**

A sleek height adjustable headrest with free-tilting support.

# **Lumbar Support Pad**

Lumbar support can be conveniently adjusted by side knobs, without getting up from chair, to customize the exact support for various spinal shapes. Moveable range: 20mm.

#### **Backrest**

A breathable polyester mesh suspension allows for improved ventilation, to provide exceptional thermal comfort. The height of the backframe can be easily adjusted by lifting the frame to the desired position. Adjustable range: 105mm

#### **Armrest**

3-way adjustable armrest. The height of the armrest can be easily adjusted by just lifting the armrests to suit the user's desk or body type. The armpad can be moved forward or backward. It also swivels into 3 angular positions, allowing the user to rest their arms easily.

# **Base**

Standard base is moulded of polypropylene in black colour. 50mm dual-wheels castor of moulded polyamide (Nylon).

Height Adjustable Headrest

Height Adjustable Backrest

Tilting Backrest Free-tilting backrest