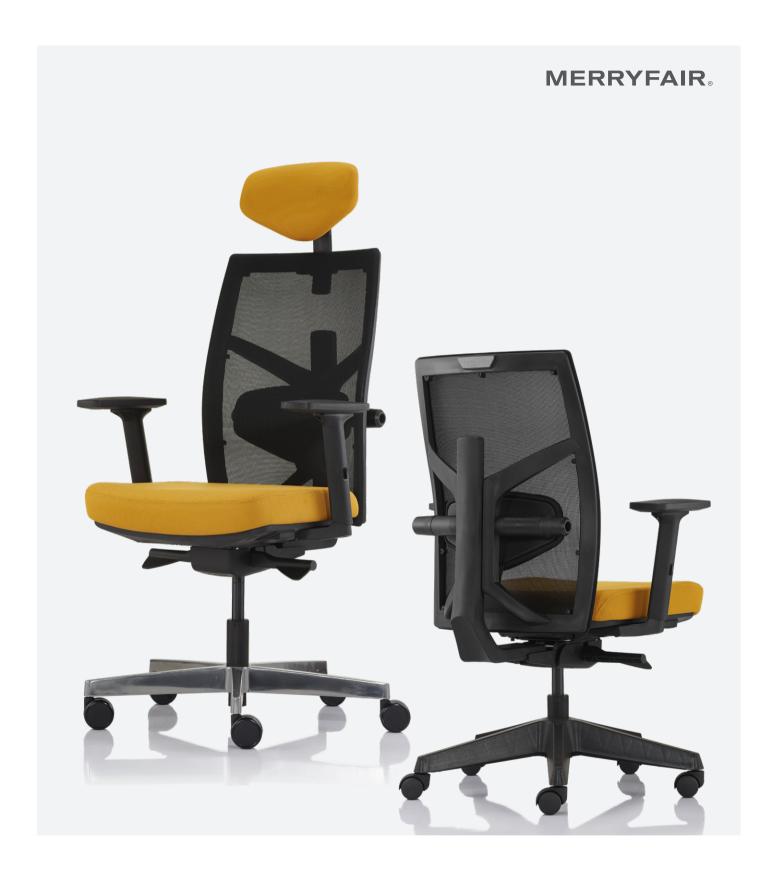

# **Seating Excellence at Work** Tune, a multifunctional office chair with extreme looks and the ability to stand up to today's dynamic corporate life.

# TUNE features a cooling mesh back to control body heat buildup.

#### **Headrest**

A sleek height adjustable headrest with free-tilting support.

# **Lumbar Support Pad**

Lumbar support can be conveniently adjusted by side knobs, without getting up from chair, to customize the exact support for various spinal shapes. Moveable range: 20mm.

#### **Chair Mechanism**

Standard YM synchronized mechanism features 3-position tilt lock, pneumatic seat height and auto weight-sensing tilt tension.

Seat is adjustable for 100mm height range. Diecast aluminum alloy and steel material (100% recyclable) in black colour.

#### **Backrest**

A breathable polyester mesh suspension allows for improved ventilation, to provide exceptional thermal comfort. The height of the backframe can be easily adjusted by lifting the frame to the desired position. Adjustable range: 105mm

#### **Armrest**

3-way adjustable armrest. The height of the armrest can be easily adjusted by just lifting the armrests to suit the user's desk or body type. The armpad can be moved forward or backward. It also swivels into 3 angular positions, allowing the user to rest their arms easily.

# **Base**

Standard base is moulded of polypropylene in black colour. 50mm dual-wheels castor of moulded polyamide (Nylon).

Height Adjustable Headrest

Height Adjustable Backrest

Tilting Backrest Free-tilting backrest