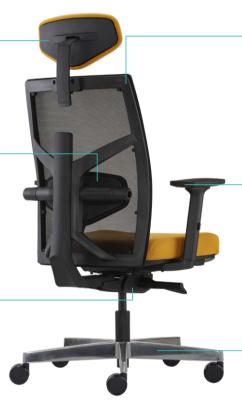

# **Base**

Standard base is moulded of polypropylene in black colour. 50mm dual-wheels castor of moulded polyamide (Nylon).

Height Adjustable Headrest

Height Adjustable Backrest

Tilting Backrest Free-tilting backrest

Tilting Headrest Free-tilting headrest

Height Adjustable Armrest

Depth-Angle Adjustable Armpad 2-way adjustable armpad

Pneumatic Seat Height Adjustment

Synchronized Mechanism

Spring Head Mechanism

Sliding Seat

Depth Adjustable Lumbar

Tune