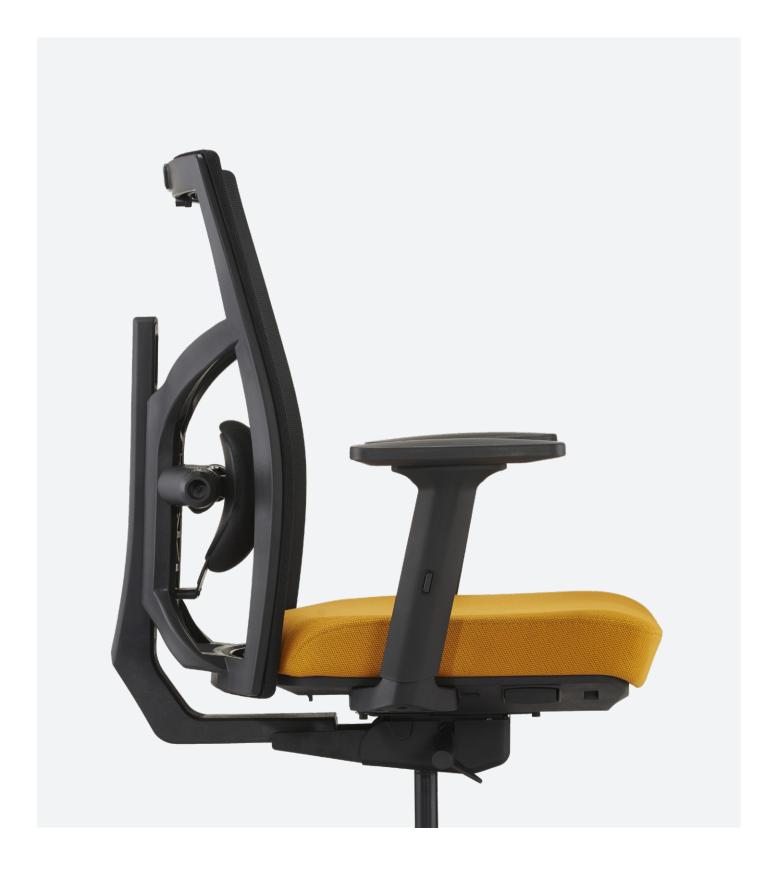

#### **Headrest**

A sleek height adjustable headrest with free-tilting support.

# **Lumbar Support Pad**

Lumbar support can be conveniently adjusted by side knobs, without getting up from chair, to customize the exact support for various spinal shapes. Moveable range: 20mm.

#### **Chair Mechanism**

Standard YM synchronized mechanism features 3-position tilt lock, pneumatic seat height and auto weight-sensing tilt tension.

Seat is adjustable for 100mm height range. Diecast aluminum alloy and steel material (100% recyclable) in black colour.

#### **Backrest**

A breathable polyester mesh suspension allows for improved ventilation, to provide exceptional thermal comfort. The height of the backframe can be easily adjusted by lifting the frame to the desired position. Adjustable range: 105mm

#### **Armrest**

3-way adjustable armrest. The height of the armrest can be easily adjusted by just lifting the armrests to suit the user's desk or body type. The armpad can be moved forward or backward. It also swivels into 3 angular positions, allowing the user to rest their arms easily.

# **Base**

Standard base is moulded of polypropylene in black colour. 50mm dual-wheels castor of moulded polyamide (Nylon).

Height Adjustable Headrest

Height Adjustable Backrest

Tilting Backrest Free-tilting backrest