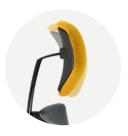

#### **Headrest**

A sleek height adjustable headrest with free-tilting support.