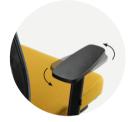

#### **Armrest**

3-way adjustable armrest. The height of the armrest can be easily adjusted by just lifting the armrests to suit the user's desk or body type. The armpad can be moved forward or backward. It also swivels into 3 angular positions, allowing the user to rest their arms easily.