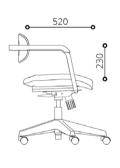

# Flexibility

TUNE provides superior ergonomics for 90% of the population, from user size in between 150cm to 185cm.

05

# Meet the Standard

TUNE is designed to meet ANSI/BIFMA X5.1 durability and chair dimension standards.

High-back
139 YM A78 N2

Mid-back 138 YM A78 N2

Low-back 096 SH B30 N2

620

Visitor Chair 091 NA B30 B

09 Tune