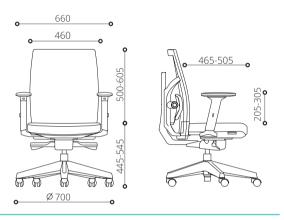

#### **Chair Mechanism**

Standard YM synchronized mechanism features 3-position tilt lock, pneumatic seat height and auto weight-sensing tilt tension.

Seat is adjustable for 100mm height range. Diecast aluminum alloy and steel material (100% recyclable) in black colour.

#### **Backrest**

A breathable polyester mesh suspension allows for improved ventilation, to provide exceptional thermal comfort. The height of the backframe can be easily adjusted by lifting the frame to the desired position. Adjustable range: 105mm

#### **Armrest**

3-way adjustable armrest. The height of the armrest can be easily adjusted by just lifting the armrests to suit the user's desk or body type. The armpad can be moved forward or backward. It also swivels into 3 angular positions, allowing the user to rest their arms easily.

# **Base**

Standard base is moulded of polypropylene in black colour. 50mm dual-wheels castor of moulded polyamide (Nylon).

Height Adjustable Headrest

Height Adjustable Backrest

Tilting Backrest Free-tilting backrest