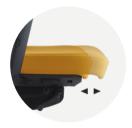

#### **Armrest**

3-way adjustable armrest. The height of the armrest can be easily adjusted by just lifting the armrests to suit the user's desk or body type. The armpad can be moved forward or backward. It also swivels into 3 angular positions, allowing the user to rest their arms easily.