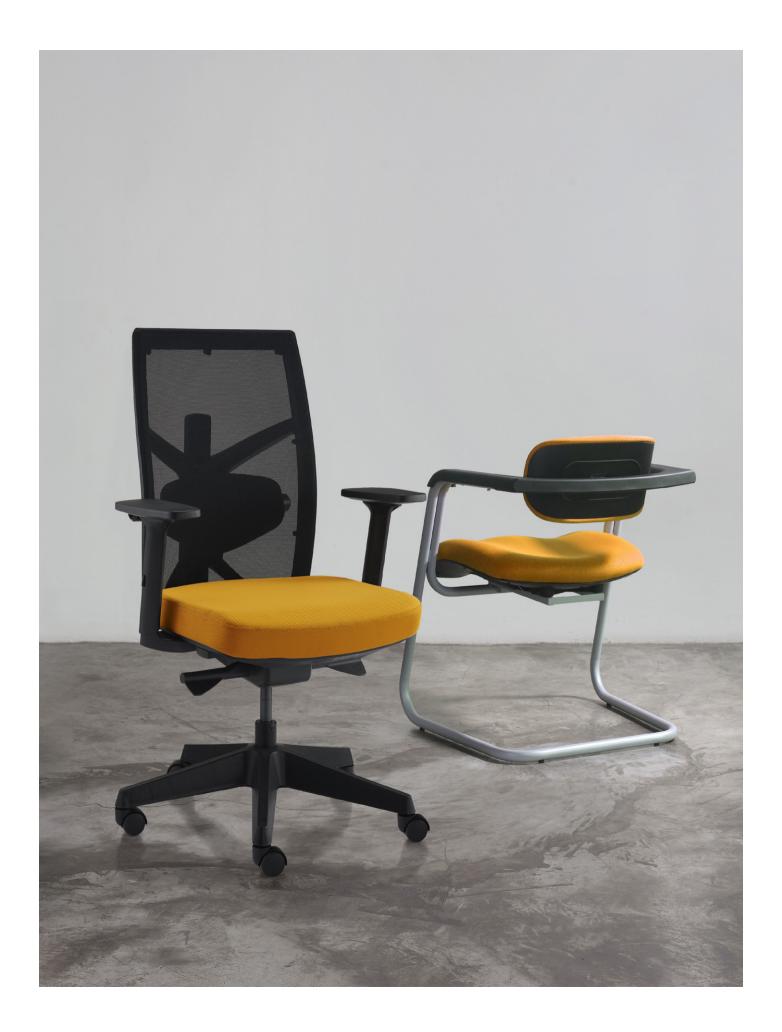

# **Seating Excellence at Work** Tune, a multifunctional office chair with extreme looks and the ability to stand up to today's dynamic corporate life.

# TUNE features a cooling mesh back to control body heat buildup.

#### **Chair Mechanism**

Standard YM synchronized mechanism features 3-position tilt lock, pneumatic seat height and auto weight-sensing tilt tension.

Seat is adjustable for 100mm height range. Diecast aluminum alloy and steel material (100% recyclable) in black colour.

#### **Backrest**

A breathable polyester mesh suspension allows for improved ventilation, to provide exceptional thermal comfort. The height of the backframe can be easily adjusted by lifting the frame to the desired position. Adjustable range: 105mm

#### **Armrest**

3-way adjustable armrest. The height of the armrest can be easily adjusted by just lifting the armrests to suit the user's desk or body type. The armpad can be moved forward or backward. It also swivels into 3 angular positions, allowing the user to rest their arms easily.

# **Base**

Standard base is moulded of polypropylene in black colour. 50mm dual-wheels castor of moulded polyamide (Nylon).

Height Adjustable Headrest

Height Adjustable Backrest

Tilting Backrest Free-tilting backrest