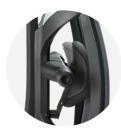

# **Lumbar Support Pad**

Lumbar support can be conveniently adjusted by side knobs, without getting up from chair, to customize the exact support for various spinal shapes. Moveable range: 20mm.

# **Lumbar Support**

Depth Adjustable Lumbar