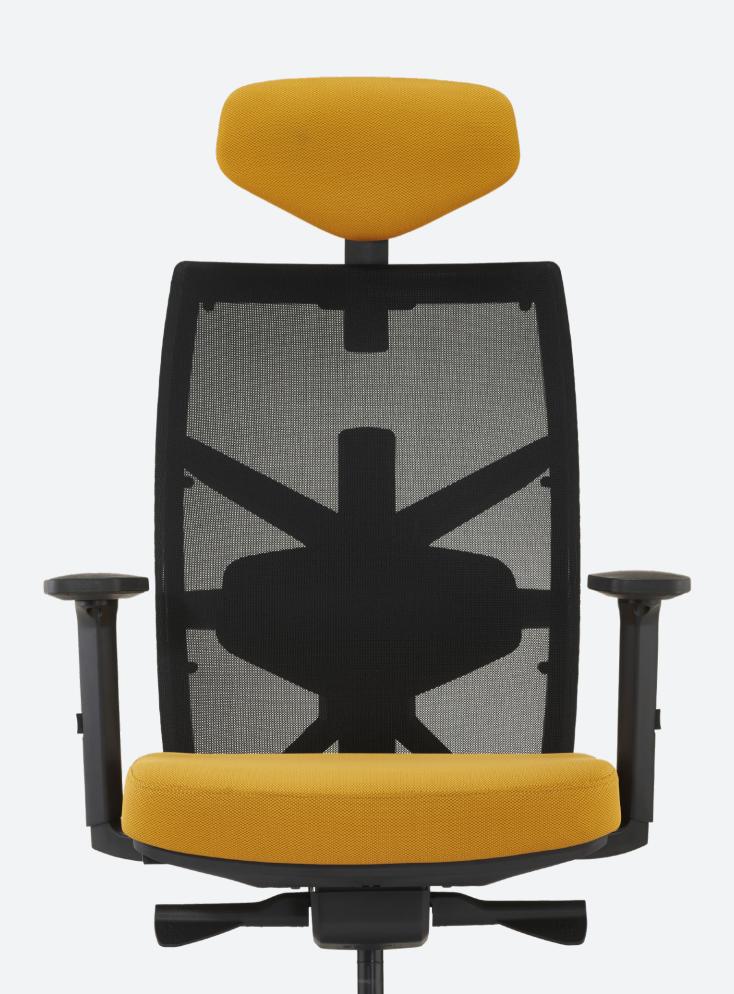

# TUNE features a cooling mesh back to control body heat buildup.

#### **Headrest**

A sleek height adjustable headrest with free-tilting support.

#### **Backrest**

A breathable polyester mesh suspension allows for improved ventilation, to provide exceptional thermal comfort. The height of the backframe can be easily adjusted by lifting the frame to the desired position. Adjustable range: 105mm

#### **Armrest**

3-way adjustable armrest. The height of the armrest can be easily adjusted by just lifting the armrests to suit the user's desk or body type. The armpad can be moved forward or backward. It also swivels into 3 angular positions, allowing the user to rest their arms easily.