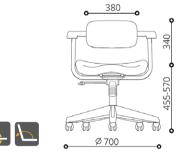

# Meet the Standard

TUNE is designed to meet ANSI/BIFMA X5.1 durability and chair dimension standards.

High-back
139 YM A78 N2

Mid-back 138 YM A78 N2

Low-back 096 SH B30 N2

620

Visitor Chair 091 NA B30 B

09 Tune