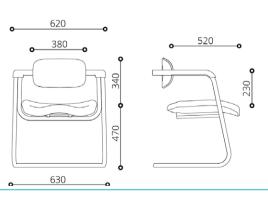

# Meet the Standard

TUNE is designed to meet ANSI/BIFMA X5.1 durability and chair dimension standards.

High-back
139 YM A78 N2

Mid-back 138 YM A78 N2

Low-back 096 SH B30 N2

620

Visitor Chair 091 NA B30 B

09 Tune