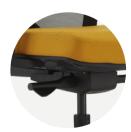

#### **Chair Mechanism**

Standard YM synchronized mechanism features 3-position tilt lock, pneumatic seat height and auto weight-sensing tilt tension.

Seat is adjustable for 100mm height range. Diecast aluminum alloy and steel material (100% recyclable) in black colour.

# Mechanism

**Synchronized Mechanism Features** 3-Position Tilt Lock, Pneumatic Seat Height and Auto Weight-Sensing Tilt Tension

(YM)

HEAD OFFICE & FACTORY www.merryfair.com