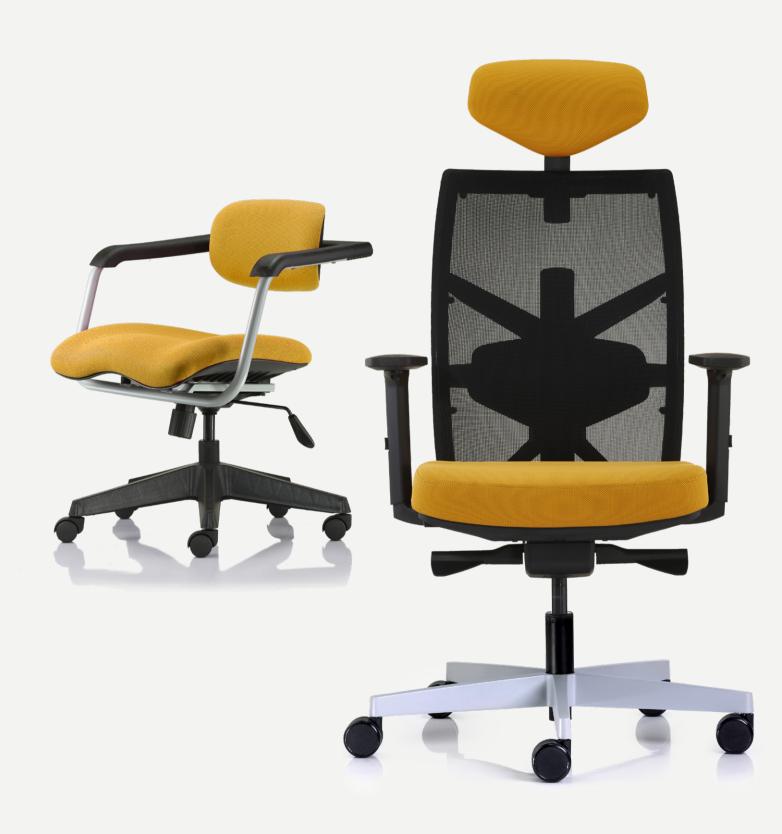

# **Seating Excellence at Work** Tune, a multifunctional office chair with extreme looks and the ability to stand up to today's dynamic corporate life.

# Flexibility

TUNE provides superior ergonomics for 90% of the population, from user size in between 150cm to 185cm.

05