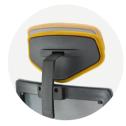

#### **Headrest**

A sleek height adjustable headrest with free-tilting support.