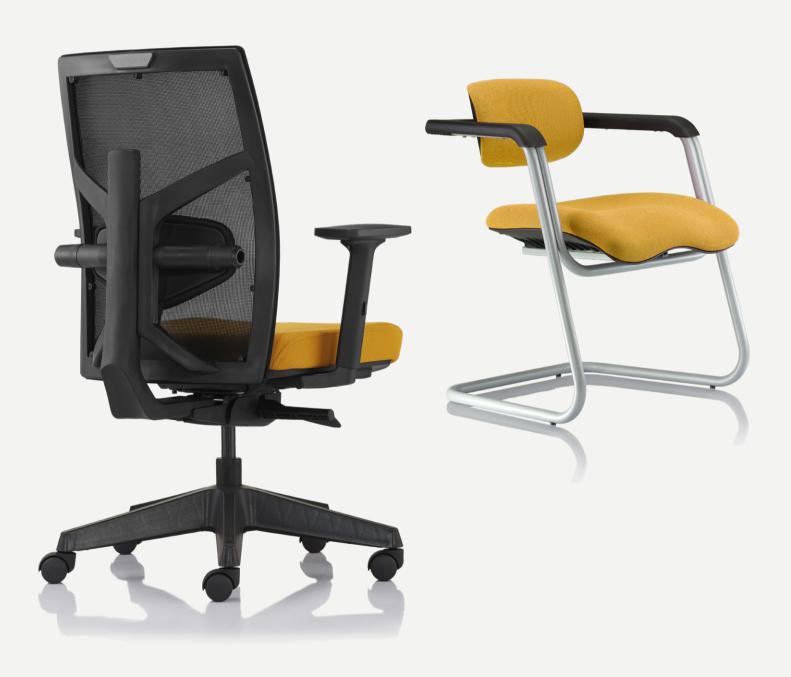

#### **Armrest**

3-way adjustable armrest. The height of the armrest can be easily adjusted by just lifting the armrests to suit the user's desk or body type. The armpad can be moved forward or backward. It also swivels into 3 angular positions, allowing the user to rest their arms easily.

# **Base**

Standard base is moulded of polypropylene in black colour. 50mm dual-wheels castor of moulded polyamide (Nylon).

Height Adjustable Headrest

Height Adjustable Backrest

Tilting Backrest Free-tilting backrest

Tune: Options Armrest

3-Way Adjustable Armrest

Fixed Armrest (A15)

350 Studio Base (Black) (N2)

Aluminium Base (NG)

11 Tune