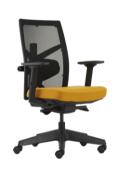

#### **Armrest**

3-way adjustable armrest. The height of the armrest can be easily adjusted by just lifting the armrests to suit the user's desk or body type. The armpad can be moved forward or backward. It also swivels into 3 angular positions, allowing the user to rest their arms easily.

Tune: Options Armrest

3-Way Adjustable Armrest

Fixed Armrest (A15)

350 Studio Base (Black) (N2)

Aluminium Base (NG)

11 Tune

# Armrest

Height Adjustable Armrest (A78)

Angle Adjustable Armrest (A78)

Depth Adjustable Armrest (A78)