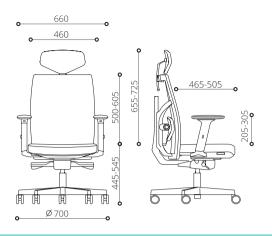

# Flexibility

TUNE provides superior ergonomics for 90% of the population, from user size in between 150cm to 185cm.

05

# Meet the Standard

TUNE is designed to meet ANSI/BIFMA X5.1 durability and chair dimension standards.

High-back
139 YM A78 N2

Mid-back 138 YM A78 N2

Low-back 096 SH B30 N2

620

Visitor Chair 091 NA B30 B

09 Tune