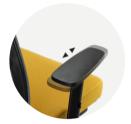

#### **Armrest**

3-way adjustable armrest. The height of the armrest can be easily adjusted by just lifting the armrests to suit the user's desk or body type. The armpad can be moved forward or backward. It also swivels into 3 angular positions, allowing the user to rest their arms easily.