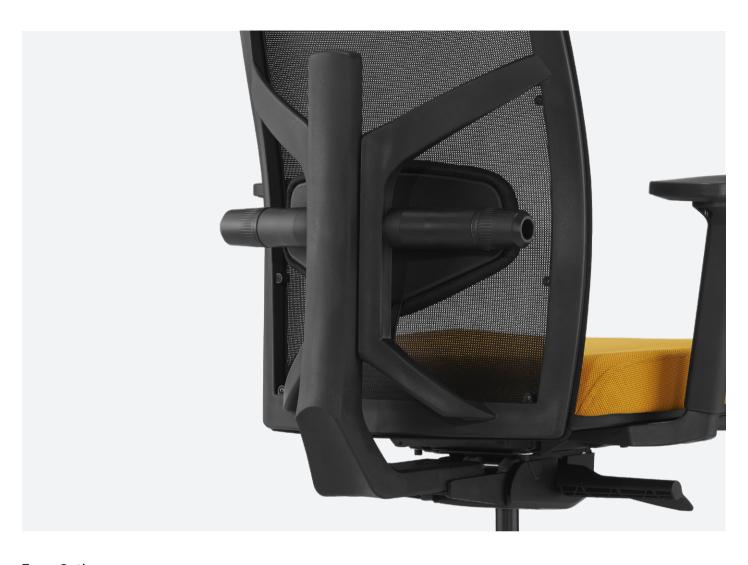

# **Lumbar Support Pad**

Lumbar support can be conveniently adjusted by side knobs, without getting up from chair, to customize the exact support for various spinal shapes. Moveable range: 20mm.

#### **Armrest**

3-way adjustable armrest. The height of the armrest can be easily adjusted by just lifting the armrests to suit the user's desk or body type. The armpad can be moved forward or backward. It also swivels into 3 angular positions, allowing the user to rest their arms easily.