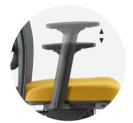

#### **Backrest**

A breathable polyester mesh suspension allows for improved ventilation, to provide exceptional thermal comfort. The height of the backframe can be easily adjusted by lifting the frame to the desired position. Adjustable range: 105mm