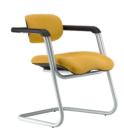

# Meet the Standard

TUNE is designed to meet ANSI/BIFMA X5.1 durability and chair dimension standards.

High-back
139 YM A78 N2

Mid-back 138 YM A78 N2

Low-back 096 SH B30 N2

620

Visitor Chair 091 NA B30 B

09 Tune