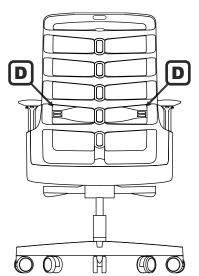

#### Lumbar Pad Height

Pinch both levers and slide lumbar pad up or down to prefered positon.