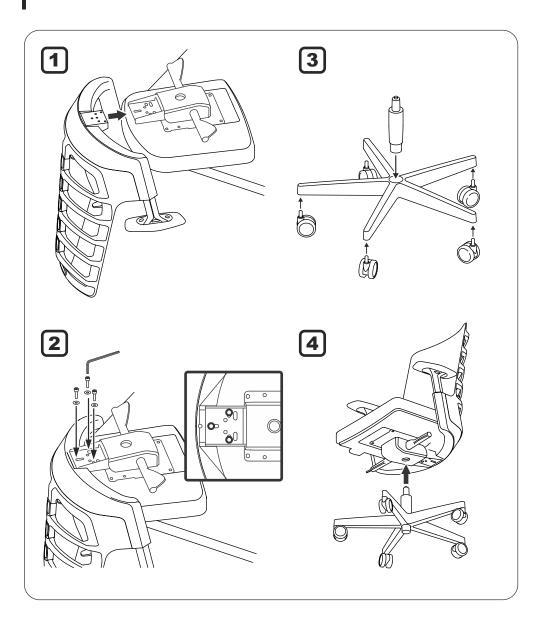

#### **MERRYFAIR**

ASSEMBLY INSTRUCTION

This chair is intended for indoor desk work use.

It is equipped with a swivel base and castors to be highly mobile. As such, NEVER stand on chair to reach for high items or sit on its table or armrests or back since it may move off unexpectedly and result in a falling HAZARD.