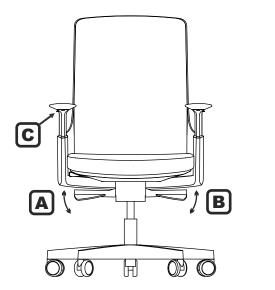

#### Seat Height Adjustment

Flip up lever on right-side to raise or lower seat. Adjust such that your feet are adequately supported on floor.

#### Multi-Position Tilt Lock

Recline to desired position, and flip down lever on left-side to lock. Flip up lever and recline to release tilt-lock.