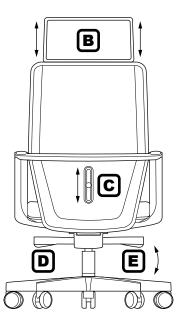

## USER INSTRUCTIONS

Seat Depth Adjustment Pull the lever under the right-side of the seat to adjust fore and aft position. Headrest Height Adjustment Hold both sides of the headrest and pull up or down to B adjust the height. Available for models 939ZYMC73NC and 939PYMW73V only. 

## Lumbar Height Adjustment

Slide the knob on the lower back-side up or down for desired lumbar position.

### **Multi-Position Tilt Lock** D

Recline to desired position and flip down lever to lock. Flip up lever to release tilt-lock.

E Seat Height Adjustment Flip up lever on right-side to raise or lower seat. Adjust such that your feet are adequately supported on floor.