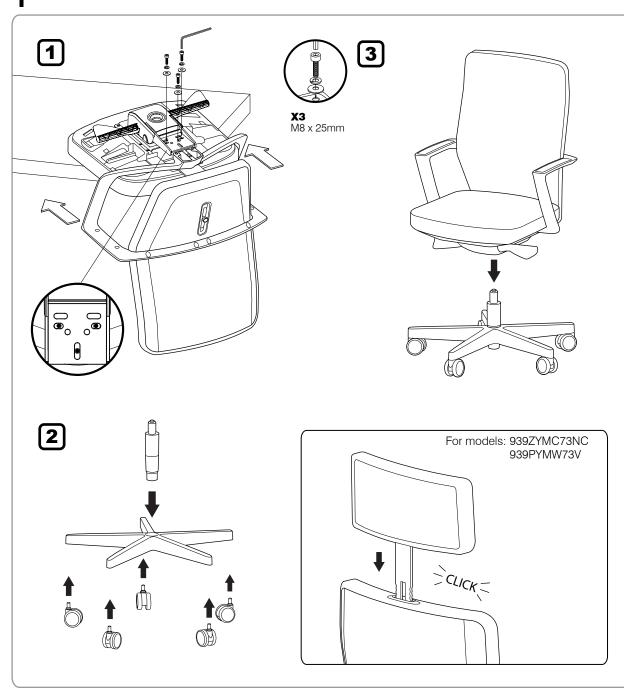

# ASSEMBLY INSTRUCTION

SONOMA

models: 939ZYMC73NC, 939PYMW73V 938ZYMC73NC, 938PYMW73V