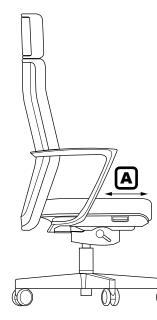

## USER INSTRUCTIONS

Seat Depth Adjustment Pull the lever under the right-side of the seat to adjust fore and aft position. Headrest Height Adjustment Hold both sides of the headrest and pull up or down to B adjust the height. Available for models 939ZYMC73NC and 939PYMW73V only. 