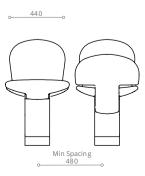

## Ola - Wall Mounted 1095FDA00AJ

## Ola - Floor Mounted 1095FDA00AH

Min Spacing 480