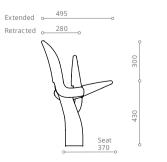

## Ola is the curvy one in our line of stadium seating.

Seat numbering plate of aluminium sheet stamping.

Supporting structure made of steel, finished in epoxy powder coating (60-80 micron thickness). Mounting options: on to riser wall or floor. Seat and back shells of blow moulded HDPE with additives for minimum 2 year outdoor UV color-fastness.

Seat retraction using gravity (counter weight) and POM (polyacetal) bushings at joints ensure smooth trouble free operation.

07