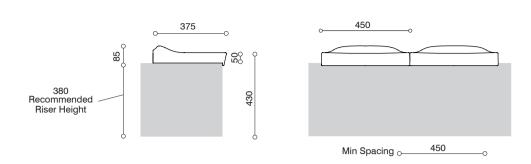

purpose, and school facilities.



Oahu was inspired by the rippling motion of waves, where the back crests from high to low.

Seat shells of injection-moulded PP (polypropylene) with additives for minimum 2 year outdoor UV color-fastness. Low back (1105) and backless (1101) versions are available.

Hole for rain-water drainage.

Flush front edge minimises hand grip area to prevent seat from being lifted up by vandals. Seat numbering plate of aluminium sheet stamping.

Mounts directly on to step. Mounting holes are covered by flushing fitting caps that cannot be pried off by hand.

## Sporta - Wall Mounted 1085FDA00AJ



## Sporta - Floor Mounted 1085FDA00AH





## Ola - Wall Mounted 1095FDA00AJ



## Ola - Floor Mounted 1095FDA00AH





Min Spacing 480

#### Oahu - Backless 1101NAA00NA



Oahu - Low Back 1105NAA00NA



#### Oahu - Backless Bench 1101B4A00J



## Oahu - Low Back Bench 1105B4A00J



#### **HEAD OFFICE & FACTORY**

#### Merryfair Chair System Sdn Bhd

(Co. No. 86276-A) No.2, Jalan Koporat 1/KU9, Taman Perindustrian Meru, 42200 Klang, Selangor D.E., Malaysia.

#### International Sales & Marketing

Tel. +603 3393 2888 Fax. +603 3393 2000 enquiry@merryfair.com

#### Domestic Sales & Marketing

Tel. +603 3393 6868 Fax. +603 3393 6888 domestic@merryfair.com

#### SHOWROOM OFFICE

#### Merryfair Marketing Sdn Bhd

(Co. No. 665054-V) No. 82-84, Jalan 2/23A, Jalan Genting Kelang, 53300 Kuala Lumpur, Malaysia. Tel. +603 4149 8899 Fax. +603 4143 0113

#### **REGIONAL OFFICE & SHOWROOM**

#### 美力菲 (中国) 家具有限公司

广东省佛山市顺德区容桂华口顺德高新区(容桂)华天路21号 邮编: 528306 Merryfair (China) C