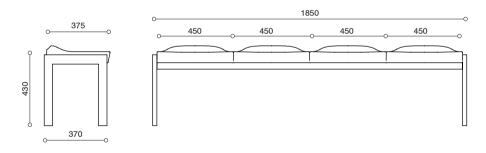

ion of waves, where the back crests from high to low.

Seat shells of injection-moulded PP (polypropylene) with additives for minimum 2 year outdoor UV color-fastness. Low back (1105) and backless (1101) versions are available.

Hole for rain-water drainage.

Flush front edge minimises hand grip area to prevent seat from being lifted up by vandals. Seat numbering plate of aluminium sheet stamping.

Mounts directly on to step. Mounting holes are covered by flushing fitting caps that cannot be pried off by hand.

## Sporta - Wall Mounted 1085FDA00AJ



## Sporta - Floor Mounted 1085FDA00AH





## Ola - Wall Mounted 1095FDA00AJ



## Ola - Floor Mounted 1095FDA00AH





Min Spacing 480

#### Oahu - Backless 1101NAA00NA



Oahu - Low Back 1105NAA00NA



#### Oahu - Backless Bench 1101B4A00J



## Oahu - Low Back Bench 1105B4A00J



#### **HEAD OFFICE & FACTORY**

#### Merryfair Chair System Sdn Bhd

(Co. No. 86276-A) No.2, Jalan Koporat 1/KU9, Taman Perindustrian Meru, 42200 Klang, Selangor D.E., Malaysia.

#### International Sales & Marketing

Tel. +603 3393 2888 Fax. +603 3393 2000 enquiry@merryfair.com

#### Domestic Sales & Marketing

Tel. +603 3393 6868 Fax. +603 3393 6888 domestic@merryfair.com

#### SHOWROOM OFFICE

#### Merryfair Marketing Sdn Bhd

(Co. No. 665054-V) No. 82-84, Jalan 2/23A, Jalan Genting Kelang, 53300 Kuala Lumpur, Malaysia. Tel. +603 4149 8899 Fax. +603 4143 0113

#### **REGIONAL OFFICE & SHOWROOM**

#### 美力菲 (中国) 家具有限公司

广东省佛山市顺德区容桂华口顺德高新区(容桂)华天路21号 邮编: 528306 Merryfair (China) Co.,Ltd No. 21, Huatian Road, Shunde High Tech Industrial Zone (Ronggui),