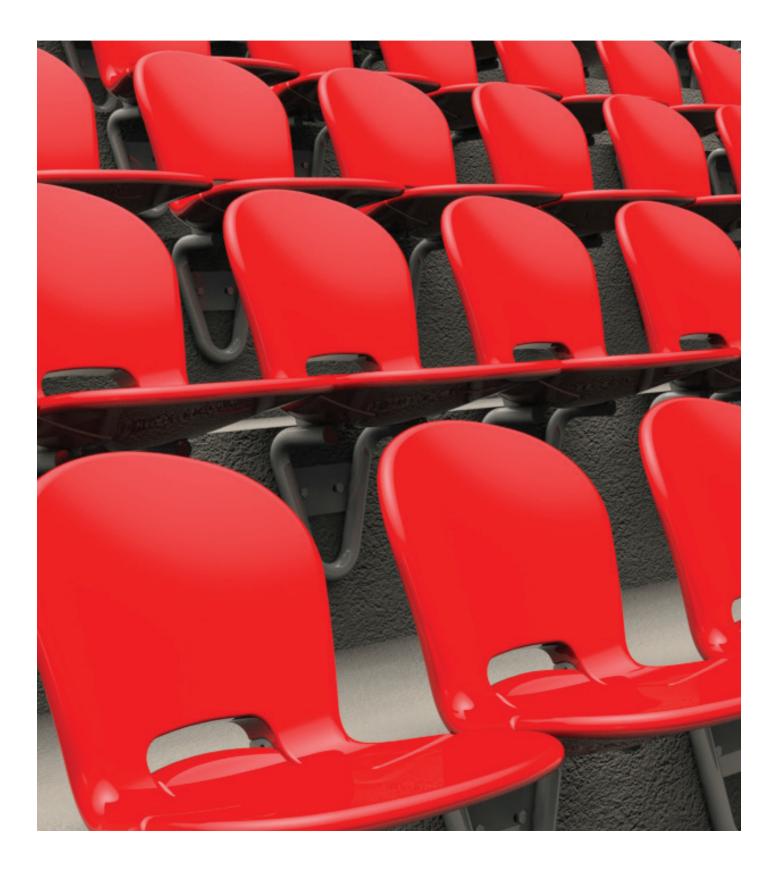

## Sustainability

Sporta is suitable for both indoor and outdoor sports, multipurpose, and school facilities.

Stadium

Sporta is our stadium seating series that has a more architectural shape for more geometrically styled arenas.

## Ola is the curvy one in our line of stadium seating.

Seat numbering plate of aluminium sheet stamping.

Supporting structure made of steel, finished in epoxy powder coating (60-80 micron thickness). Mounting options: on to riser wall or floor. Seat and back shells of blow moulded HDPE with additives for minimum 2 year outdoor UV color-fastness.

Seat retraction using gravity (counter weight) and POM (polyacetal) bushings at joints ensure smooth trouble free operation.

07