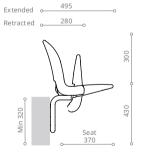

## Ola is the curvy one in our line of stadium seating.

Seat numbering plate of aluminium sheet stamping.

Supporting structure made of steel, finished in epoxy powder coating (60-80 micron thickness). Mounting options: on to riser wall or floor. Seat and back shells of blow moulded HDPE with additives for minimum 2 year outdoor UV color-fastness.

Seat retraction using gravity (counter weight) and POM (polyacetal) bushings at joints ensure smooth trouble free operation.

07