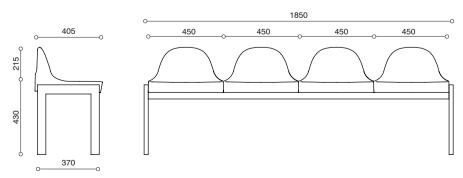

m high to low.

Seat shells of injection-moulded PP (polypropylene) with additives for minimum 2 year outdoor UV color-fastness. Low back (1105) and backless (1101) versions are available.

Hole for rain-water drainage.

Flush front edge minimises hand grip area to prevent seat from being lifted up by vandals. Seat numbering plate of aluminium sheet stamping.

Mounts directly on to step. Mounting holes are covered by flushing fitting caps that cannot be pried off by hand.

## Sporta - Wall Mounted 1085FDA00AJ



## Sporta - Floor Mounted 1085FDA00AH





## Ola - Wall Mounted 1095FDA00AJ



## Ola - Floor Mounted 1095FDA00AH





Min Spacing 480

#### Oahu - Backless 1101NAA00NA



Oahu - Low Back 1105NAA00NA



#### Oahu - Backless Bench 1101B4A00J



## Oahu - Low Back Bench 1105B4A00J



#### **HEAD OFFICE & FACTORY**

#### Merryfair Chair System Sdn Bhd

(Co. No. 86276-A) No.2, Jalan Koporat 1/KU9, Taman Perindustrian Meru, 42200 Klang, Selangor D.E., Malaysia.

#### International Sales & Marketing

Tel. +603 3393 2888 Fax. +603 3393 2000 enquiry@merryfair.com

#### Domestic Sales & Marketing

Tel. +603 3393 6868 Fax. +603 3393 6888 domestic@merryfair.com

#### SHOWROOM OFFICE

#### Merryfair Marketing Sdn Bhd

(Co. No. 665054-V) No. 82-84, Jalan 2/23A, Jalan Genting Kelang, 53300 Kuala Lumpur, Malaysia. Tel. +603 4149 8899 Fax. +603 4143 0113

#### **REGIONAL OFFICE & SHOWROOM**

#### 美力菲 (中国) 家具有限公司

广东省佛山市顺德区容桂华口顺德高新区(容桂)华天路21号 邮编: 528306 Merryfair (China) Co.,Ltd No. 21, Huatian Road, Shunde High Tech Industrial Zone (Ronggui), Huakou Community, Ronggui Subdistrict,