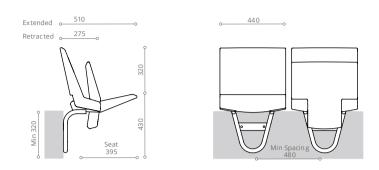

## Sporta - Wall Mounted 1085FDA00AJ

## Sporta - Floor Mounted 1085FDA00AH

## Ola - Wall Mounted 1095FDA00AJ

## Ola - Floor Mounted 1095FDA00AH

Min Spacing 480