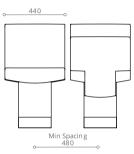

it easy to install in various seating arrangements.

## Sustainability

Oahu is suitable for both indoor and outdoor sports, multipurpose, and school facilities.



Oahu was inspired by the rippling motion of waves, where the back crests from high to low.

Seat shells of injection-moulded PP (polypropylene) with additives for minimum 2 year outdoor UV color-fastness. Low back (1105) and backless (1101) versions are available.

Hole for rain-water drainage.

Flush front edge minimises hand grip area to prevent seat from being lifted up by vandals. Seat numbering plate of aluminium sheet stamping.

Mounts directly on to step. Mounting holes are covered by flushing fitting caps that cannot be pried off by hand.

## Sporta - Wall Mounted 1085FDA00AJ



## Sporta - Floor Mounted 1085FDA00AH





## Ola - Wall Mounted 1095FDA00AJ



## Ola - Floor Mounted 1095FDA00AH





Min Spacing 480

#### Oahu - Backless 1101NAA00NA



Oahu - Low Back 1105NAA00NA



#### Oahu - Backless Bench 1101B4A00J



## Oahu - Low Back Bench 1105B4A00J



#### **HEAD OFFICE & FACTORY**

#### Merryfair Chair System Sdn Bhd

(Co. No. 86276-A) No.2, Jalan Koporat 1/KU9, Taman Perindustrian Meru, 42200 Klang, Selangor D.E., Malaysia.

#### International Sales & Marketing

Tel. +603 3393 2888 Fax. +603 3393 2000 enquiry@merryfair.com

#### Domestic Sales & Marketing

Tel. +603 3393 6868 Fax. +603 3393 6888 domestic@merryfair.com

#### SHOWROOM OFFICE

#### Merryfair Marketing Sdn Bhd

(Co. No. 665054-V) No. 82-84, Jalan 2/23A, Jalan Genting Kelang, 53300 Kuala Lumpur, Malaysia. Tel. +603 4149 8899 Fax. +603