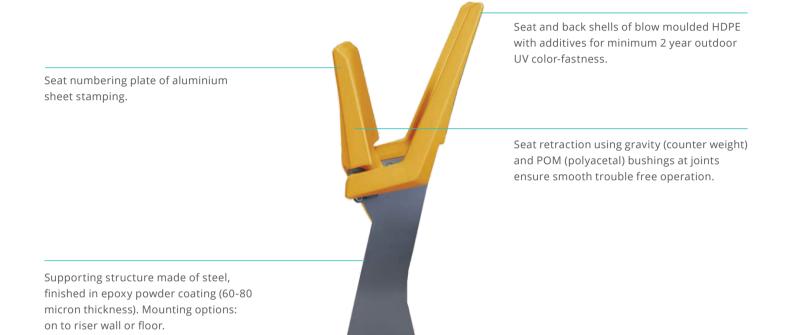

## Ola is the curvy one in our line of stadium seating.

Seat numbering plate of aluminium sheet stamping.

Supporting structure made of steel, finished in epoxy powder coating (60-80 micron thickness). Mounting options: on to riser wall or floor. Seat and back shells of blow moulded HDPE with additives for minimum 2 year outdoor UV color-fastness.

Seat retraction using gravity (counter weight) and POM (polyacetal) bushings at joints ensure smooth trouble free operation.

07