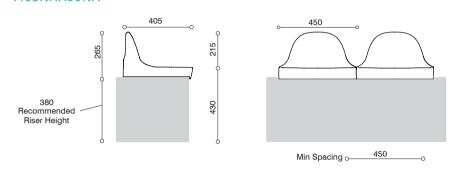

## Ola - Wall Mounted 1095FDA00AJ

## Ola - Floor Mounted 1095FDA00AH

Min Spacing 480