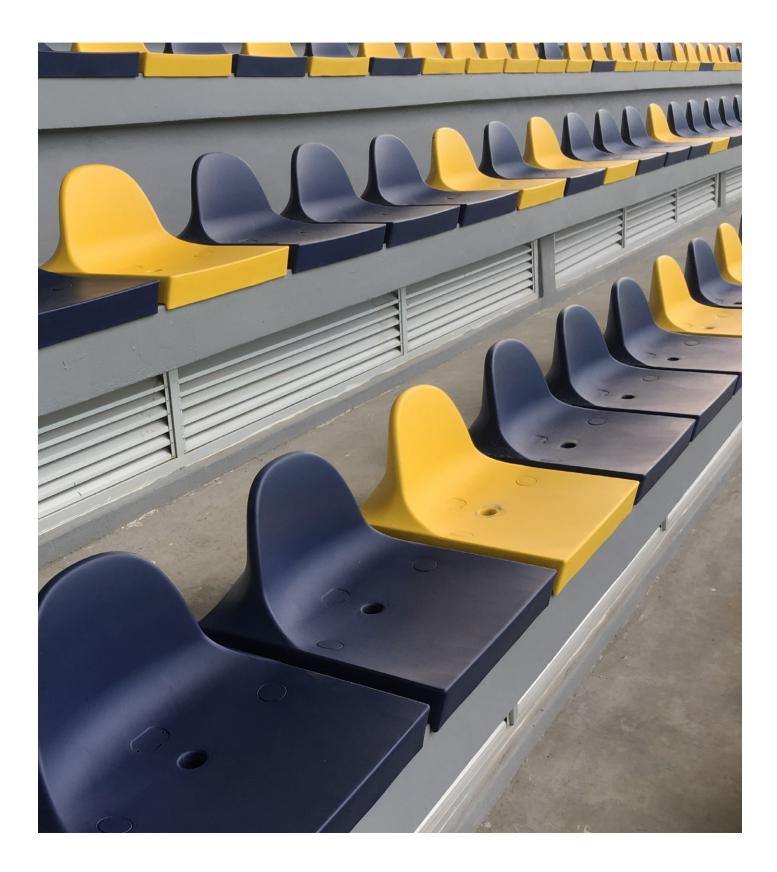

## Sustainability

Oahu is suitable for both indoor and outdoor sports, multipurpose, and school facilities.

Oahu was inspired by the rippling motion of waves, where the back crests from high to low.

Seat shells of injection-moulded PP (polypropylene) with additives for minimum 2 year outdoor UV color-fastness. Low back (1105) and backless (1101) versions are available.

Hole for rain-water drainage.

Flush front edge minimises hand grip area to prevent seat from being lifted up by vandals. Seat numbering plate of aluminium sheet stamping.

Mounts directly on to step. Mounting holes are covered by flushing fitting caps that cannot be pried off by hand.