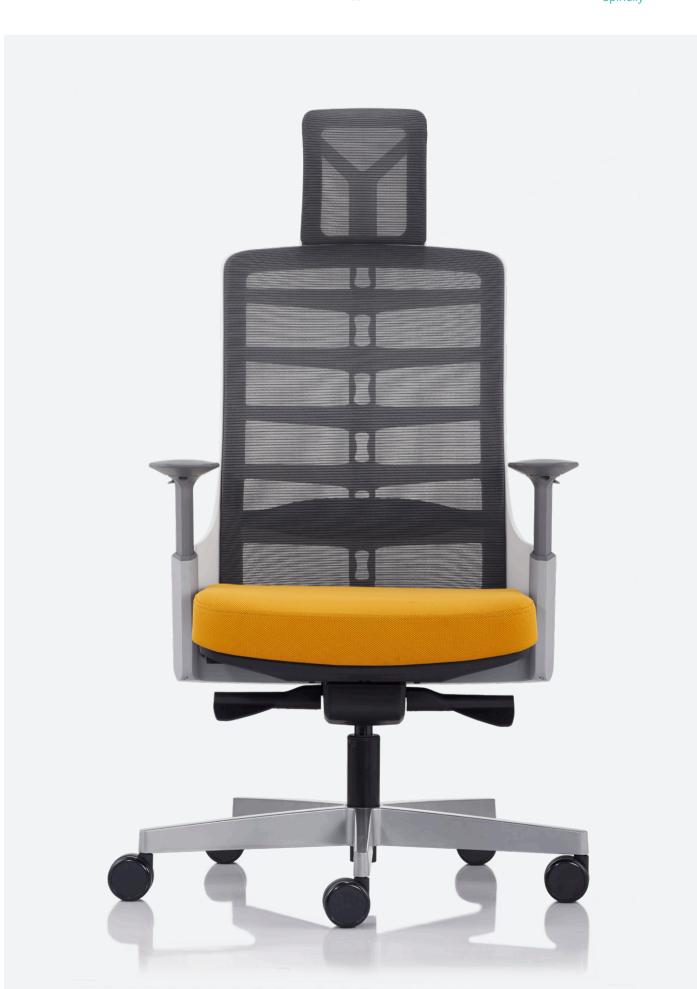

## Sense and Flexibility

Our spine is one of the most important part of our body that gives us structure and support. It plays a vital role to enable us to perform simple tasks like standing up and sitting upright. Spinelly's inspiration comes from the structure of the human vertebrae. The idea is to create a chair that simulates the support of the spine. Spinelly is available in two colours, black for a polished and sleek look, white for a fun and edgy office setting.

## Headrest

Polypropylene (100% recyclable) frame in black or white colour option. Polyelastomer/Nylon/ Polyester mesh in Jet grey colour.

## Backrest

Height-adjustable lumbar support with a range of 55mm.Polypropylene (100% recyclable) frame in black or white colour option. Spinal joints of thermoplastic elastomer in grey colour. Polyelastomer/Nylon/ Polyester mesh in Jet grey colour

## Armrest

Height-adjustable for a range of 100mm.Glass-fibre filled (100% recyclable) polypropylene in grey colour. Mechanism parts in polyacetal.

## Seat

Depth-adjustable for a range of 50mm.Polypropylene (100% recyclable) shell in black colour. Fabric or leather upholstery over moulded polyurethane foam.