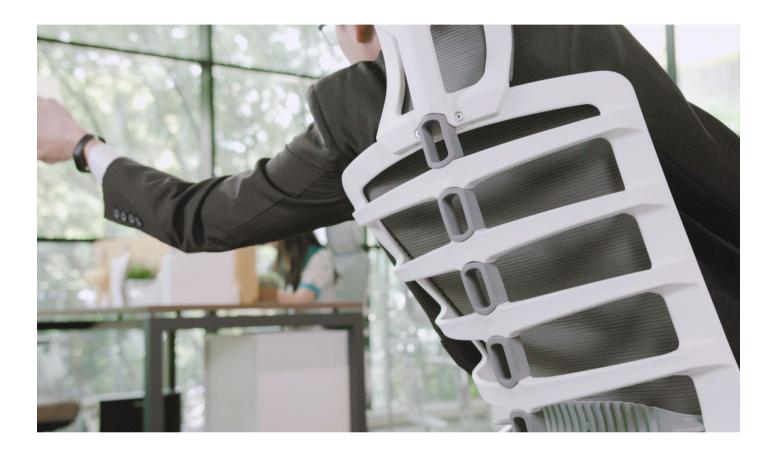

Our aim is to create a back that moves with you. Spinelly's flexible back allows for active seating. This is achieved through a unique rib design in conjunction with an elastomer spine system. The chair is also equipped with a weight sensing mechanism which adjusts the recline resistance automatically according to the user's weight.