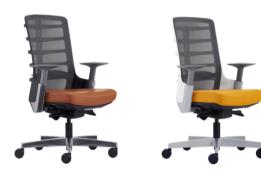

## Models 999B YMA77NP High back in black

## **999P YMA77NG** High back in white

998B YMA77NP Mid back in black

**998P YMA77NG** Mid back in white