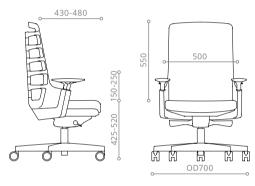

## Backrest

Height-adjustable lumbar support with a range of 55mm.Polypropylene (100% recyclable) frame in black or white colour option. Spinal joints of thermoplastic elastomer in grey colour. Polyelastomer/Nylon/ Polyester mesh in Jet grey colour

## Armrest

Height-adjustable for a range of 100mm.Glass-fibre filled (100% recyclable) polypropylene in grey colour. Mechanism parts in polyacetal.

## Seat

Depth-adjustable for a range of 50mm.Polypropylene (100% recyclable) shell in black colour. Fabric or leather upholstery over moulded polyurethane foam.

## Mechanism

A weight-sensing mechanism auto-adjusts recline resistance according to user weight. Provides Tilt-lock, Seat height and Seat depth adjustment. Diecast aluminum structure with steel and nylon parts, in black colour only.