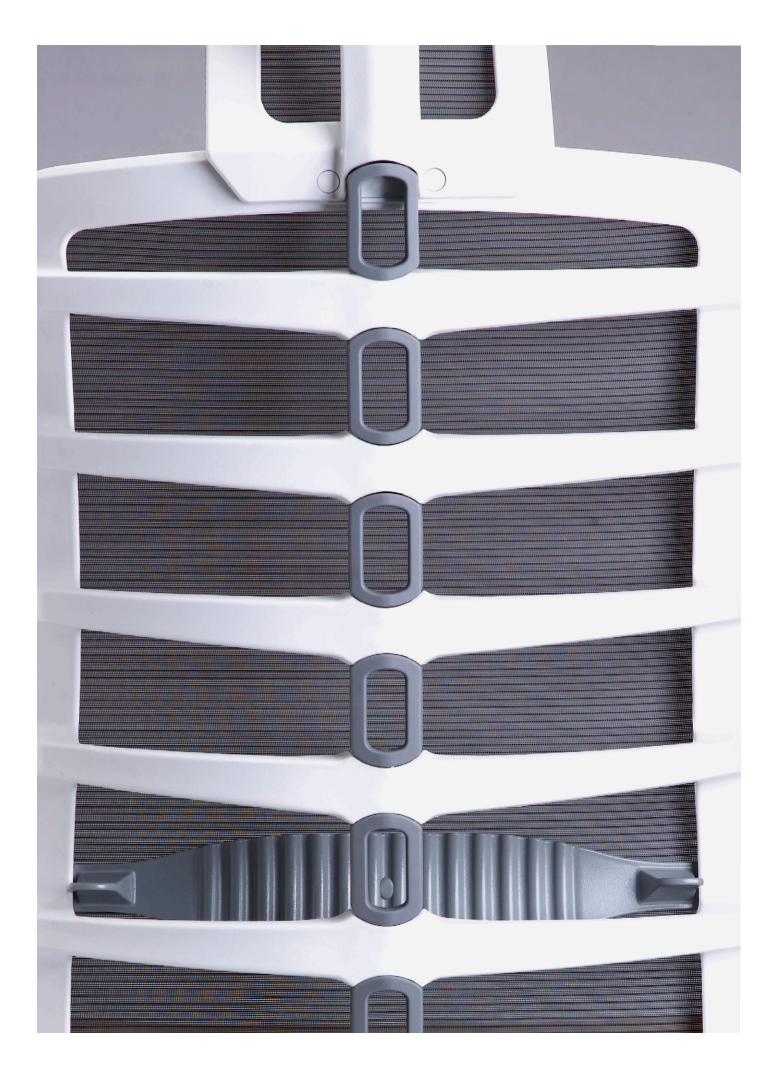

Our aim is to create a back that moves with you. Spinelly's flexible back allows for active seating. This is achieved through a unique rib design in conjunction with an elastomer spine system. The chair is also equipped with a weight sensing mechanism which adjusts the recline resistance automatically according to the user's weight.

## Backrest

Height-adjustable lumbar support with a range of 55mm.Polypropylene (100% recyclable) frame in black or white colour option. Spinal joints of thermoplastic elastomer in grey colour. Polyelastomer/Nylon/ Polyester mesh in Jet grey colour