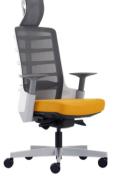

## Headrest

Polypropylene (100% recyclable) frame in black or white colour option. Polyelastomer/Nylon/ Polyester mesh in Jet grey colour.

## Backrest

Height-adjustable lumbar support with a range of 55mm.Polypropylene (100% recyclable) frame in black or white colour option. Spinal joints of thermoplastic elastomer in grey colour. Polyelastomer/Nylon/ Polyester mesh in Jet grey colour

## Armrest

Height-adjustable for a range of 100mm.Glass-fibre filled (100% recyclable) polypropylene in grey colour. Mechanism parts in polyacetal.