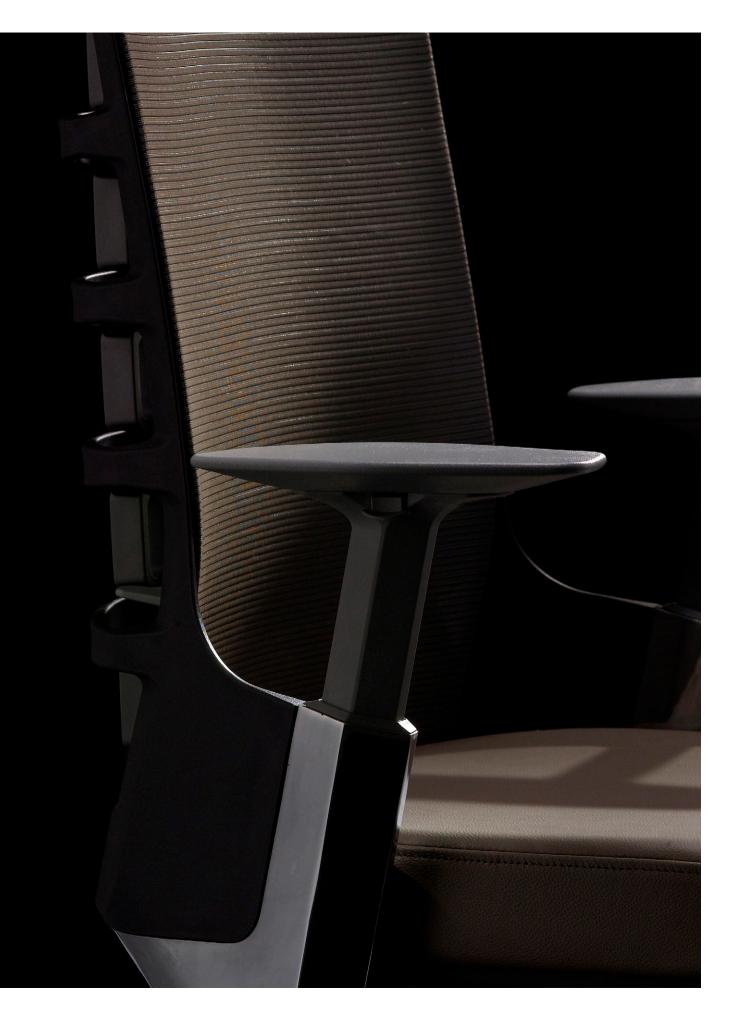

## Soft-touch Armpad

Integral moulded polyurethane in grey colour.

## Armrest

Height-adjustable for a range of 100mm.Glass-fibre filled (100% recyclable) polypropylene in grey colour. Mechanism parts in polyacetal.

## Backrest

Height-adjustable lumbar support with a range of 55mm.Polypropylene (100% recyclable) frame in black or white colour option. Spinal joints of thermoplastic elastomer in grey colour. Polyelastomer/Nylon/ Polyester mesh in Jet grey colour