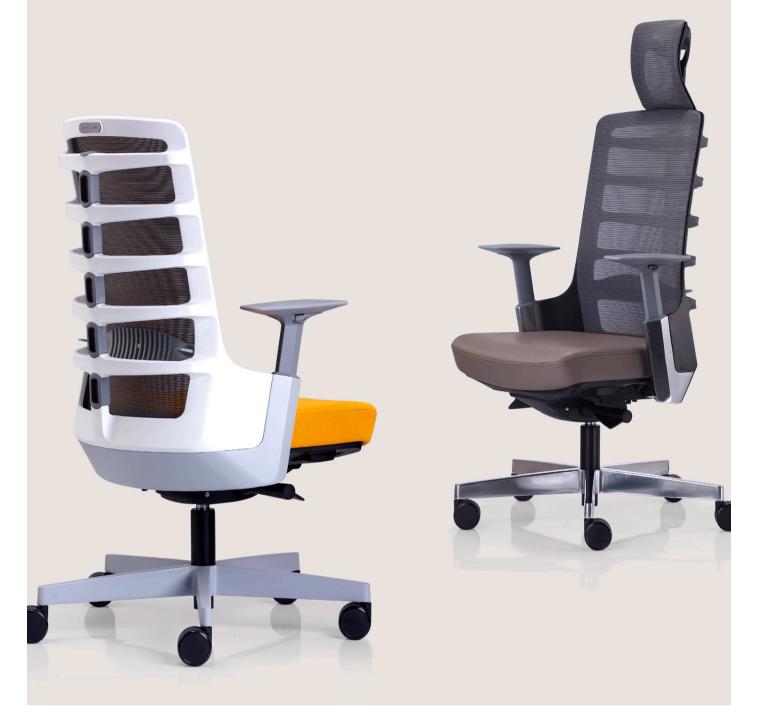

## Sense and Flexibility

Our spine is one of the most important part of our body that gives us structure and support. It plays a vital role to enable us to perform simple tasks like standing up and sitting upright. Spinelly's inspiration comes from the structure of the human vertebrae. The idea is to create a chair that simulates the support of the spine. Spinelly is available in two colours, black for a polished and sleek look, white for a fun and edgy office setting.

Our aim is to create a back that moves with you. Spinelly's flexible back allows for active seating. This is achieved through a unique rib design in conjunction with an elastomer spine system. The chair is also equipped with a weight sensing mechanism which adjusts the recline resistance automatically according to the user's weight.

## Models 999B YMA77NP High back in black

## **999P YMA77NG** High back in white

998B YMA77NP Mid back in black

**998P YMA77NG** Mid back in white