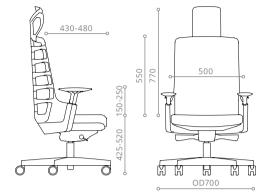

## Backrest

Height-adjustable lumbar support with a range of 55mm.Polypropylene (100% recyclable) frame in black or white colour option. Spinal joints of thermoplastic elastomer in grey colour. Polyelastomer/Nylon/ Polyester mesh in Jet grey colour

## Armrest

Height-adjustable for a range of 100mm.Glass-fibre filled (100% recyclable) polypropylene in grey colour. Mechanism parts in polyacetal.

## Seat

Depth-adjustable for a range of 50mm.Polypropylene (100% recyclable) shell in black colour. Fabric or leather upholstery over moulded polyurethane foam.