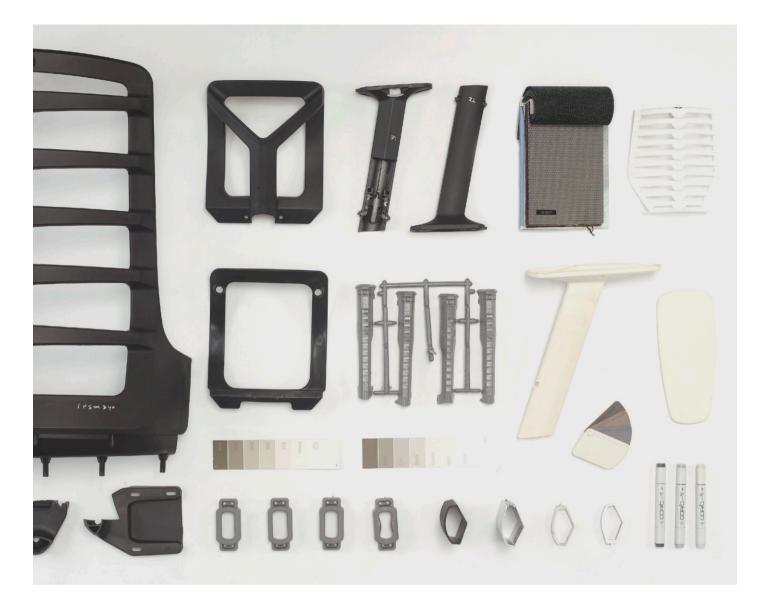

## Headrest

Polypropylene (100% recyclable) frame in black or white colour option. Polyelastomer/Nylon/ Polyester mesh in Jet grey colour.

## Backrest

Height-adjustable lumbar support with a range of 55mm.Polypropylene (100% recyclable) frame in black or white colour option. Spinal joints of thermoplastic elastomer in grey colour. Polyelastomer/Nylon/ Polyester mesh in Jet grey colour

## Base

695mm diameter diecast aluminum (100% recyclable) in polished finish or matt silver epoxy-coating option.

## Castor

65mm diameter dual-wheel in black Nylon.

## Soft-touch Armpad

Integral moulded polyurethane in grey colour.

## Armrest

Height-adjustable for a range of 100mm.Glass-fibre filled (100% recyclable) polypropylene in grey colour. Mechanism parts in polyacetal.

## Seat

Depth-adjustable for a range of 50mm.Polypropylene (100% recyclable) shell in black colour. Fabric or leather upholstery over moulded polyurethane foam.

## Mechanism

A weight-sensing mechanism auto-adjusts recline resistance according to user weight. Provides Tilt-lock, Seat height and Seat depth adjustment. Diecast aluminum structure with steel and nylon parts, in black colour only.