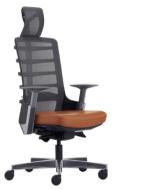

## Sense and Flexibility

Our spine is one of the most important part of our body that gives us structure and support. It plays a vital role to enable us to perform simple tasks like standing up and sitting upright. Spinelly's inspiration comes from the structure of the human vertebrae. The idea is to create a chair that simulates the support of the spine. Spinelly is available in two colours, black for a polished and sleek look, white for a fun and edgy office setting.

Our aim is to create a back that moves with you. Spinelly's flexible back allows for active seating. This is achieved through a unique rib design in conjunction with an elastomer spine system. The chair is also equipped with a weight sensing mechanism which adjusts the recline resistance automatically according to the user's weight.

## Seat

Depth-adjustable for a range of 50mm.Polypropylene (100% recyclable) shell in black colour. Fabric or leather upholstery over moulded polyurethane foam.