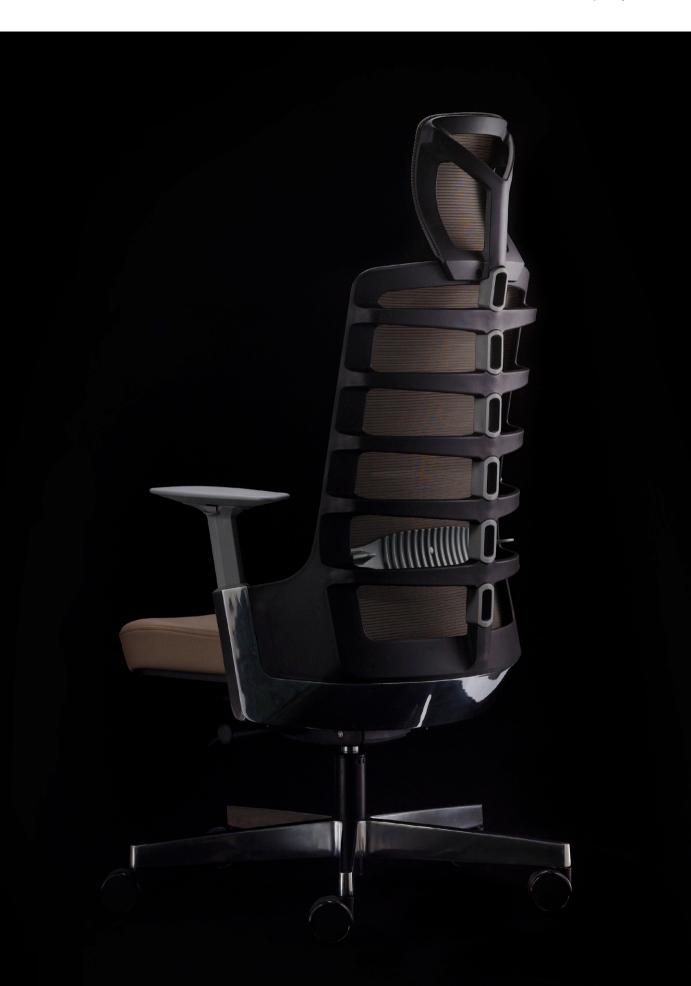

## Sense and Flexibility

Our spine is one of the most important part of our body that gives us structure and support. It plays a vital role to enable us to perform simple tasks like standing up and sitting upright. Spinelly's inspiration comes from the structure of the human vertebrae. The idea is to create a chair that simulates the support of the spine. Spinelly is available in two colours, black for a polished and sleek look, white for a fun and edgy office setting.

Our aim is to create a back that moves with you. Spinelly's flexible back allows for active seating. This is achieved through a unique rib design in conjunction with an elastomer spine system. The chair is also equipped with a weight sensing mechanism which adjusts the recline resistance automatically according to the user's weight.

## Backrest

Height-adjustable lumbar support with a range of 55mm.Polypropylene (100% recyclable) frame in black or white colour option. Spinal joints of thermoplastic elastomer in grey colour. Polyelastomer/Nylon/ Polyester mesh in Jet grey colour

## Headrest

Polypropylene (100% recyclable) frame in black or white colour option. Polyelastomer/Nylon/ Polyester mesh in Jet grey colour.