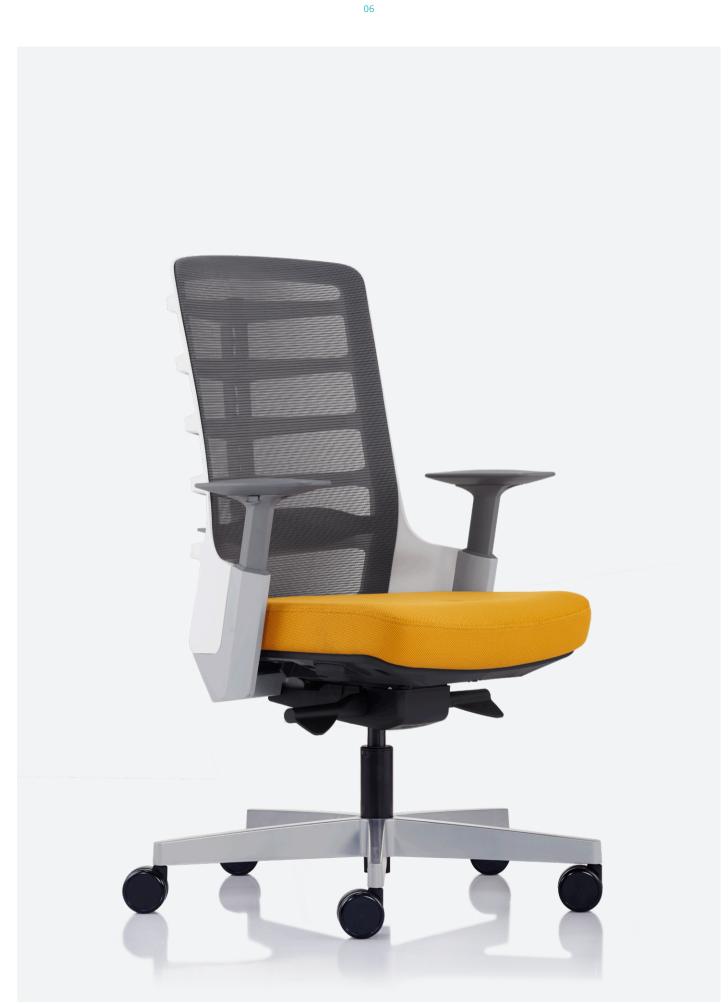

## Sense and Flexibility

Our spine is one of the most important part of our body that gives us structure and support. It plays a vital role to enable us to perform simple tasks like standing up and sitting upright. Spinelly's inspiration comes from the structure of the human vertebrae. The idea is to create a chair that simulates the support of the spine. Spinelly is available in two colours, black for a polished and sleek look, white for a fun and edgy office setting.

Our aim is to create a back that moves with you. Spinelly's flexible back allows for active seating. This is achieved through a unique rib design in conjunction with an elastomer spine system. The chair is also equipped with a weight sensing mechanism which adjusts the recline resistance automatically according to the user's weight.

## Base

695mm diameter diecast aluminum (100% recyclable) in polished finish or matt silver epoxy-coating option.

## Castor

65mm diameter dual-wheel in black Nylon.

## Armrest

Height-adjustable for a range of 100mm.Glass-fibre filled (100% recyclable) polypropylene in grey colour. Mechanism parts in polyacetal.

## Seat

Depth-adjustable for a range of 50mm.Polypropylene (100% recyclable) shell in black colour. Fabric or leather upholstery over moulded polyurethane foam.