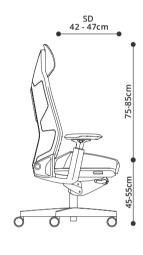

#### **Armrest**

Soft touch armpads are molded of polyurethane foam in black. Arm posts are molded using fiber-filled polyamide (100% recyclable) in grey colour while the underframe is diecast aluminum alloy (100% recyclable) in black epoxy powdercoating. Adjustable for 10cm height and 5cm width.

## Seat

The sports car inspired seat cushion is molded of polyurethane foam, and upholstered with "RIBS" polyester sandwich mesh (100% recyclable) in 4 colours. Seat shell is molded of polypropylene (100% recyclable) in black colour. Adjustable for 10cm height and 5cm depth.

#### Lumbar

Lumbar pad of POM (100% recyclable), is adjustable for 10cm height and 3cm depth using turn handles.

Base

Five-prong base of diecast aluminum alloy (100% recyclable) in black epoxy powdercoating. 65mm dual-wheel castors of black molded polyamide (nylon).