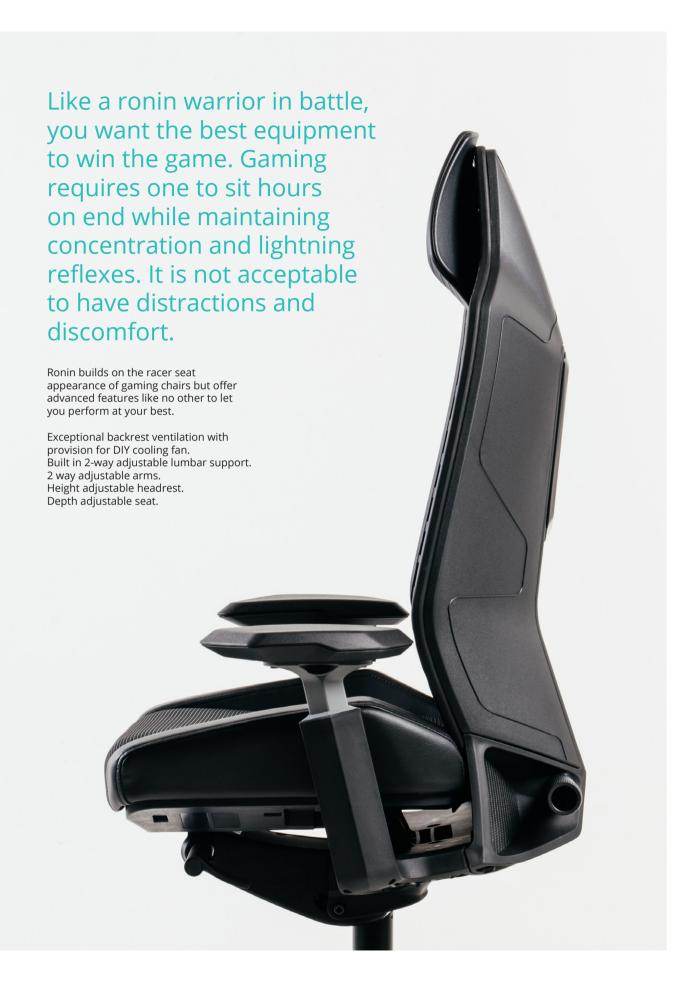

## **Chair Mechanism**

Featuring 10-position tilt locking and tilt tension by handcrank placed conveniently at seat side. Main structure of diecast 100% recyclable aluminium alloy, finished in black epoxy coating. Molded black polyamide (nylon) Levers and internal steel hardware are 100% recyclable.

#### Lumbar

Lumbar pad of POM (100% recyclable), is adjustable for 10cm height and 3cm depth using turn handles.

Base

Five-prong base of diecast aluminum alloy (100% recyclable) in black epoxy powdercoating. 65mm dual-wheel castors of black molded polyamide (nylon).