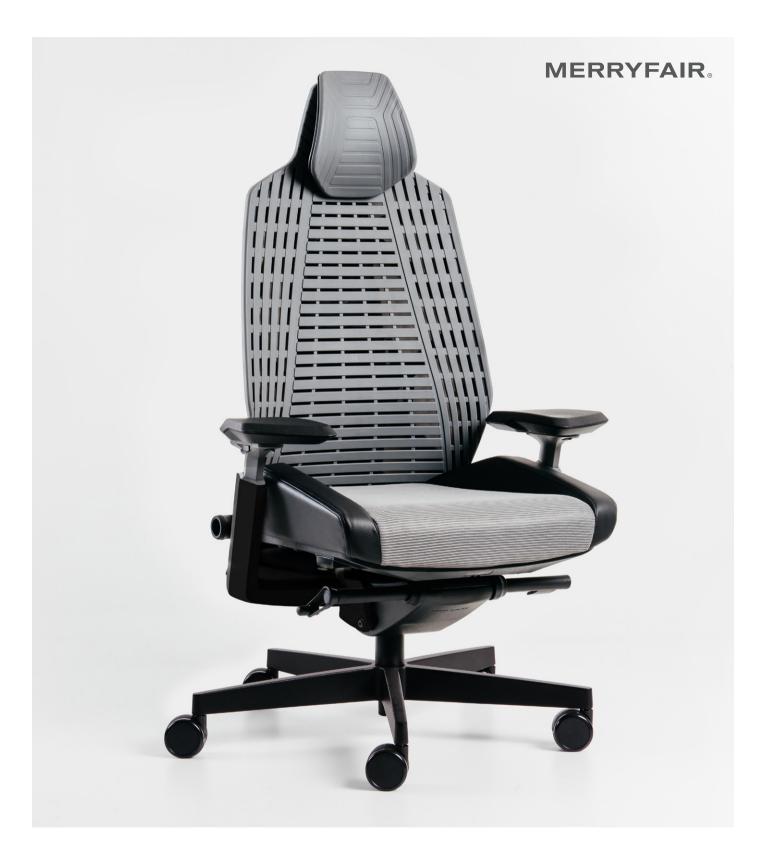

#### Headrest

Flexible 100% recyclable thermoplastic elastomer (TPE) in black or grey colour, or upholstered with "RIBS" polyester sandwich mesh (100% recyclable) in 4 colours. Rear shell in black polypropylene (100% recyclable).

#### **Armrest**

Soft touch armpads are molded of polyurethane foam in black. Arm posts are molded using fiber-filled polyamide (100% recyclable) in grey colour while the underframe is diecast aluminum alloy (100% recyclable) in black epoxy powdercoating. Adjustable for 10cm height and 5cm width.

## Seat

The sports car inspired seat cushion is molded of polyurethane foam, and upholstered with "RIBS" polyester sandwich mesh (100% recyclable) in 4 colours. Seat shell is molded of polypropylene (100% recyclable) in black colour. Adjustable for 10cm height and 5cm depth.

#### **Backrest**

Webbing of flexible 100% recyclable thermoplastic elastomer (TPE) in black or grey colour, or upholstered with "RIBS" polyester sandwich mesh (100% recyclable) in 4 colours. Rear cover is available in black or white polypropylene (100% recyclable).

#### Lumbar

Lumbar pad of POM (100% recyclable), is adjustable for 10cm height and 3cm depth using turn handles.

Base

Five-prong base of diecast aluminum alloy (100% recyclable) in black epoxy powdercoating. 65mm dual-wheel castors of black molded polyamide (nylon).