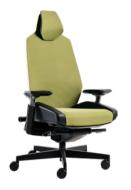

## Padded Seat, TPE Back & Headrest

White Cover 1286P MAA84 NB

Black Cover 1286B MAA84 NB

## Padded Seat, Mesh Back & Headrest

White Cover 1289P MAA84 NB

Black Cover 1289B MAA84 NB

Synchronized Mechanism

Height Adjustable Armrest

Width Adjustable Armpad

Depth Adjustable Sliding Seat

Height Adjustable Head Rest