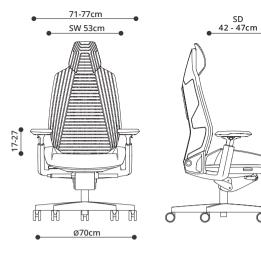

#### **Armrest**

Soft touch armpads are molded of polyurethane foam in black. Arm posts are molded using fiber-filled polyamide (100% recyclable) in grey colour while the underframe is diecast aluminum alloy (100% recyclable) in black epoxy powdercoating. Adjustable for 10cm height and 5cm width.

## Seat

The sports car inspired seat cushion is molded of polyurethane foam, and upholstered with "RIBS" polyester sandwich mesh (100% recyclable) in 4 colours. Seat shell is molded of polypropylene (100% recyclable) in black colour. Adjustable for 10cm height and 5cm depth.