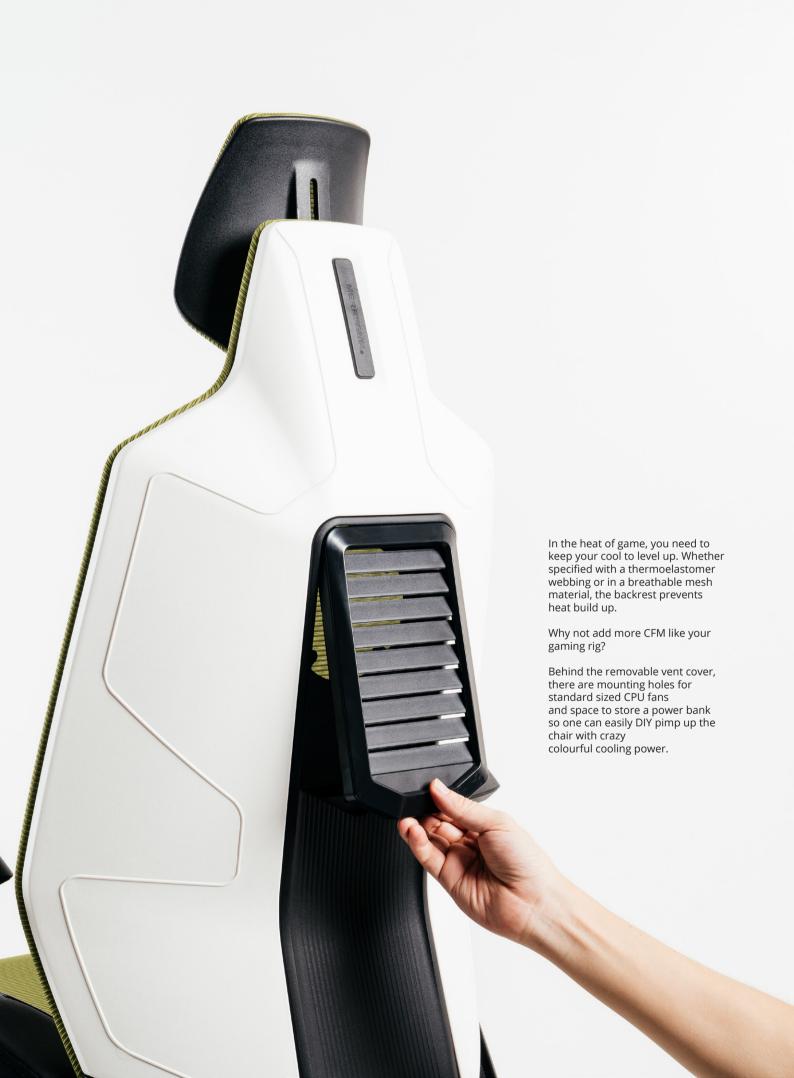

#### **Backrest**

Webbing of flexible 100% recyclable thermoplastic elastomer (TPE) in black or grey colour, or upholstered with "RIBS" polyester sandwich mesh (100% recyclable) in 4 colours. Rear cover is available in black or white polypropylene (100% recyclable).