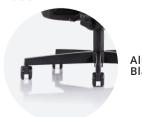

**RONIN** 

Seating Products

03 Ronin

05 Ronin

#### Headrest

Flexible 100% recyclable thermoplastic elastomer (TPE) in black or grey colour, or upholstered with "RIBS" polyester sandwich mesh (100% recyclable) in 4 colours. Rear shell in black polypropylene (100% recyclable).

#### **Armrest**

Soft touch armpads are molded of polyurethane foam in black. Arm posts are molded using fiber-filled polyamide (100% recyclable) in grey colour while the underframe is diecast aluminum alloy (100% recyclable) in black epoxy powdercoating. Adjustable for 10cm height and 5cm width.

## Seat

The sports car inspired seat cushion is molded of polyurethane foam, and upholstered with "RIBS" polyester sandwich mesh (100% recyclable) in 4 colours. Seat shell is molded of polypropylene (100% recyclable) in black colour. Adjustable for 10cm height and 5cm depth.

## **Chair Mechanism**

Featuring 10-position tilt locking and tilt tension by handcrank placed conveniently at seat side. Main structure of diecast 100% recyclable aluminium alloy, finished in black epoxy coating. Molded black polyamide (nylon) Levers and internal steel hardware are 100% recyclable.

#### **Backrest**

Webbing of flexible 100% recyclable thermoplastic elastomer (TPE) in black or grey colour, or upholstered with "RIBS" polyester sandwich mesh (100% recyclable) in 4 colours. Rear cover is available in black or white polypropylene (100% recyclable).

#### Lumbar

Lumbar pad of POM (100% recyclable), is adjustable for 10cm height and 3cm depth using turn handles.

Base

Five-prong base of diecast aluminum alloy (100% recyclable) in black epoxy powdercoating. 65mm dual-wheel castors of black molded polyamide (nylon).