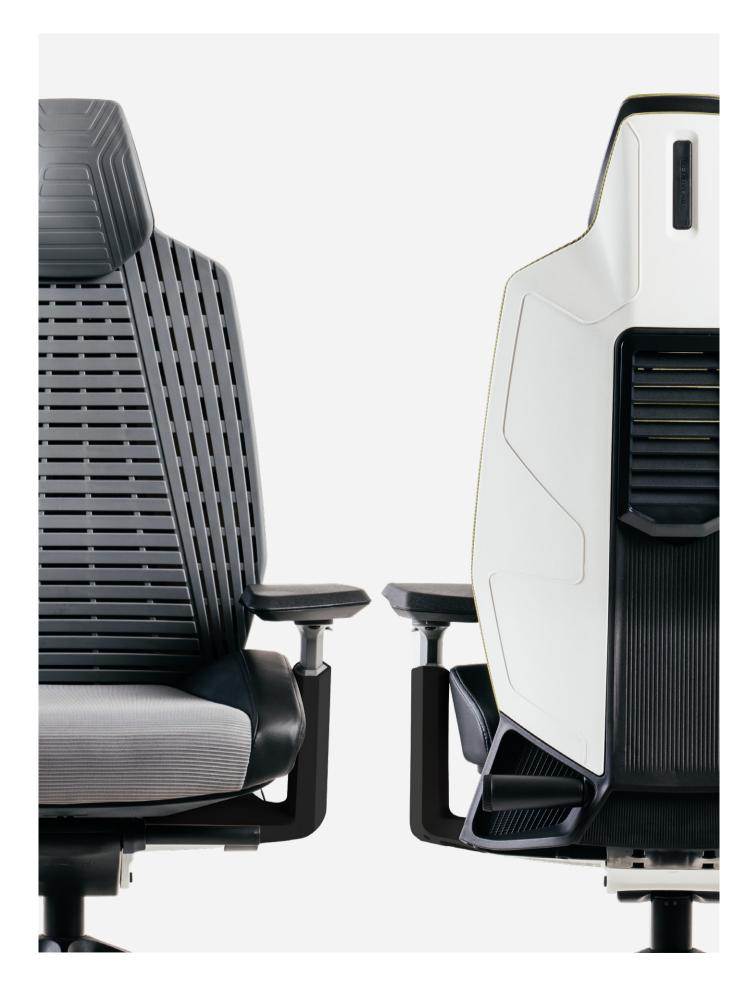

Height and Depth Adjustable Lumbar

**Options: Back Cover Colour** 

Black

White

# **Back and Headrest Surface**

Black TPE

Grey TPE

Sandwich Mesh

Base

Aluminium Base Black Powder Coat (NB)

HEAD OFFICE & FACTORY www.merryfair.com