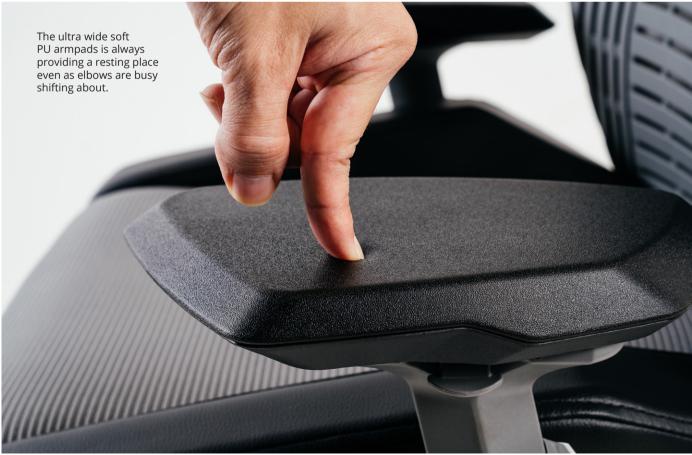

#### **Armrest**

Soft touch armpads are molded of polyurethane foam in black. Arm posts are molded using fiber-filled polyamide (100% recyclable) in grey colour while the underframe is diecast aluminum alloy (100% recyclable) in black epoxy powdercoating. Adjustable for 10cm height and 5cm width.