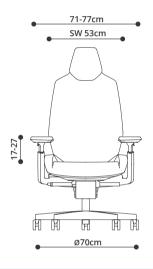

#### **Armrest**

Soft touch armpads are molded of polyurethane foam in black. Arm posts are molded using fiber-filled polyamide (100% recyclable) in grey colour while the underframe is diecast aluminum alloy (100% recyclable) in black epoxy powdercoating. Adjustable for 10cm height and 5cm width.

## Seat

The sports car inspired seat cushion is molded of polyurethane foam, and upholstered with "RIBS" polyester sandwich mesh (100% recyclable) in 4 colours. Seat shell is molded of polypropylene (100% recyclable) in black colour. Adjustable for 10cm height and 5cm depth.

#### Lumbar

Lumbar pad of POM (100% recyclable), is adjustable for 10cm height and 3cm depth using turn handles.

Base

Five-prong base of diecast aluminum alloy (100% recyclable) in black epoxy powdercoating. 65mm dual-wheel castors of black molded polyamide (nylon).