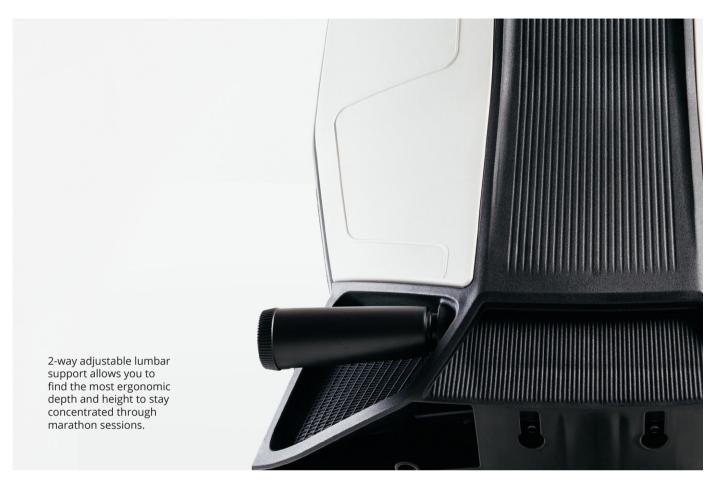

#### Lumbar

Lumbar pad of POM (100% recyclable), is adjustable for 10cm height and 3cm depth using turn handles.

Base

Five-prong base of diecast aluminum alloy (100% recyclable) in black epoxy powdercoating. 65mm dual-wheel castors of black molded polyamide (nylon).