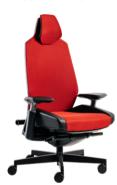

## Padded Seat, TPE Back & Headrest

White Cover 1286P MAA84 NB

Black Cover 1286B MAA84 NB

## Padded Seat, Mesh Back & Headrest

White Cover 1289P MAA84 NB

Black Cover 1289B MAA84 NB

Synchronized Mechanism

Height Adjustable Armrest

Width Adjustable Armpad

Depth Adjustable Sliding Seat

Height Adjustable Head Rest