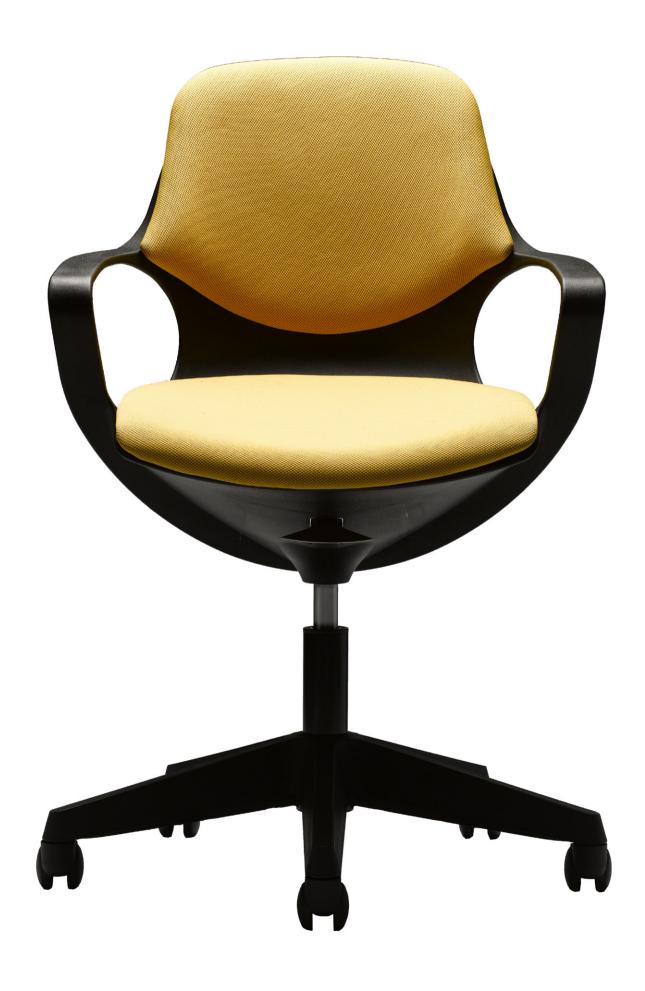

O5 Pogo

Shell is injection-moulded of polypropylene in 4 colour choices. Height adjustment is controlled via a diecast aluminium lever in polished finish. Seat and back pads are constructed using polypropylene internal shells upholstered with fabric or PU/PVC covering. Seat and back pads may be replaceable on site. The 64cm diameter base is injection-moulded of polypropylene in black, and is equipped with black nylon hooded castors.