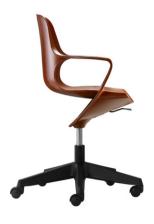

#### The Unusual One

Pogo's sophisticated shape and vivid colours will be welcomed by anyone who demands more identity and individuality than the usual run of office furniture. Pogo fit right in casual work environments and front-end applications such as showrooms, fashion boutiques, and service counters.

O5 Pogo

Shell is injection-moulded of polypropylene in 4 colour choices. Height adjustment is controlled via a diecast aluminium lever in polished finish. Seat and back pads are constructed using polypropylene internal shells upholstered with fabric or PU/PVC covering. Seat and back pads may be replaceable on site. The 64cm diameter base is injection-moulded of polypropylene in black, and is equipped with black nylon hooded castors.