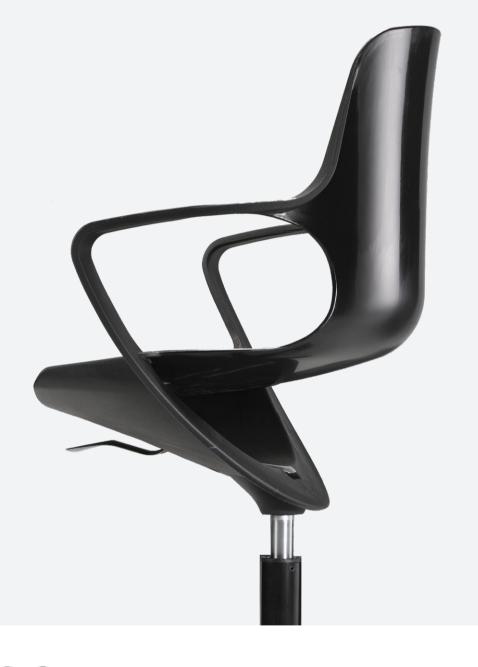

O5 Pogo

Shell is injection-moulded of polypropylene in 4 colour choices. Height adjustment is controlled via a diecast aluminium lever in polished finish. Seat and back pads are constructed using polypropylene internal shells upholstered with fabric or PU/PVC covering. Seat and back pads may be replaceable on site. The 64cm diameter base is injection-moulded of polypropylene in black, and is equipped with black nylon hooded castors.