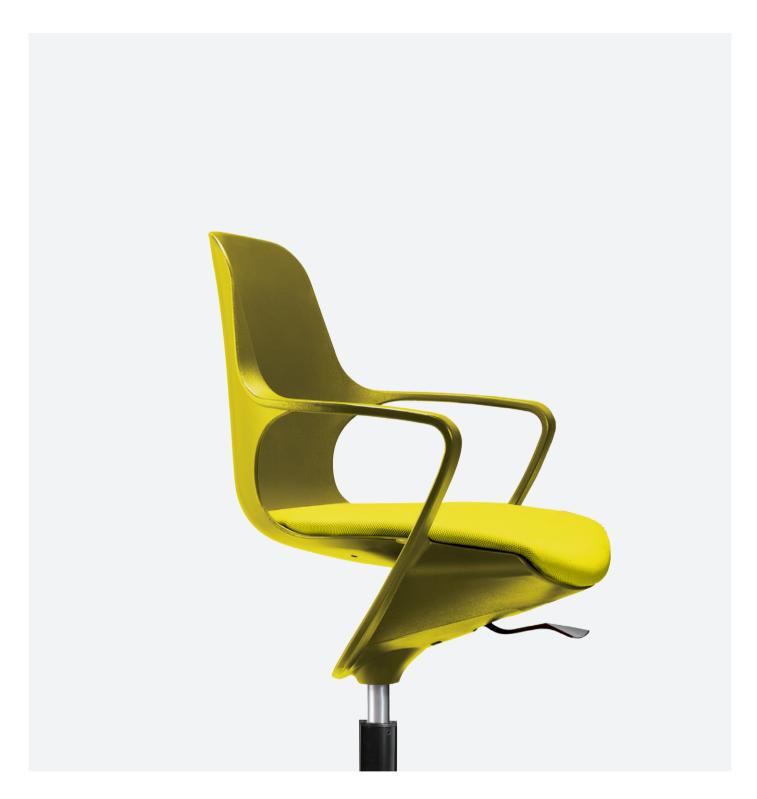

O5 Pogo

Shell is injection-moulded of polypropylene in 4 colour choices. Height adjustment is controlled via a diecast aluminium lever in polished finish. Seat and back pads are constructed using polypropylene internal shells upholstered with fabric or PU/PVC covering. Seat and back pads may be replaceable on site. The 64cm diameter base is injection-moulded of polypropylene in black, and is equipped with black nylon hooded castors.

# Pogo: Options PP Shell Colour

07

HEAD OFFICE & FACTORY www.merryfair.com