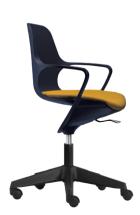

#### The Unusual One

Pogo's sophisticated shape and vivid colours will be welcomed by anyone who demands more identity and individuality than the usual run of office furniture. Pogo fit right in casual work environments and front-end applications such as showrooms, fashion boutiques, and service counters.

O5 Pogo

Shell is injection-moulded of polypropylene in 4 colour choices. Height adjustment is controlled via a diecast aluminium lever in polished finish. Seat and back pads are constructed using polypropylene internal shells upholstered with fabric or PU/PVC covering. Seat and back pads may be replaceable on site. The 64cm diameter base is injection-moulded of polypropylene in black, and is equipped with black nylon hooded castors.