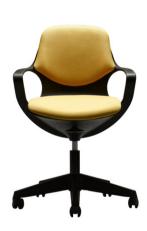

#### The Unusual One

Pogo's sophisticated shape and vivid colours will be welcomed by anyone who demands more identity and individuality than the usual run of office furniture. Pogo fit right in casual work environments and front-end applications such as showrooms, fashion boutiques, and service counters.

O5 Pogo

Shell is injection-moulded of polypropylene in 4 colour choices. Height adjustment is controlled via a diecast aluminium lever in polished finish. Seat and back pads are constructed using polypropylene internal shells upholstered with fabric or PU/PVC covering. Seat and back pads may be replaceable on site. The 64cm diameter base is injection-moulded of polypropylene in black, and is equipped with black nylon hooded castors.