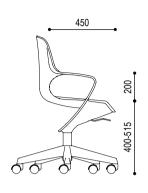

O5 Pogo

Shell is injection-moulded of polypropylene in 4 colour choices. Height adjustment is controlled via a diecast aluminium lever in polished finish. Seat and back pads are constructed using polypropylene internal shells upholstered with fabric or PU/PVC covering. Seat and back pads may be replaceable on site. The 64cm diameter base is injection-moulded of polypropylene in black, and is equipped with black nylon hooded castors.

### Without padding 433\* NA A40 N3

With padding 434\*NA A40 N3

## With seat padding 435\*NA A40 N3

Pogo