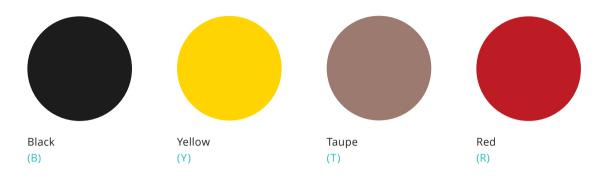

and individuality than the usual run of office furniture. Pogo fit right in casual work environments and front-end applications such as showrooms, fashion boutiques, and service counters.





O5 Pogo



Shell is injection-moulded of polypropylene in 4 colour choices. Height adjustment is controlled via a diecast aluminium lever in polished finish. Seat and back pads are constructed using polypropylene internal shells upholstered with fabric or PU/PVC covering. Seat and back pads may be replaceable on site. The 64cm diameter base is injection-moulded of polypropylene in black, and is equipped with black nylon hooded castors.

### Without padding 433\* NA A40 N3









With padding 434\*NA A40 N3









## With seat padding 435\*NA A40 N3









Pogo

# Pogo: Options PP Shell Colour



07

HEAD OFFICE & FACTORY www.merryfair.com

#### Merryfair Chair System Sdn Bhd

(Co. No. 86276-A) No.2, Jalan Koporat 1/KU9, Taman Perindustrian Meru, 42200 Klang, Selangor D.E., Malaysia.

#### **International Sales & Marketing**

Tel. +603 3393 2888 Fax. +603 3393 2000 enquiry@merryfair.com

#### **Domestic Sales & Marketing**

Tel. +603 3393 6868 Fax. +603 3393 6888 domestic@merryfair.com

#### SHOWROOM OFFICE

#### Merryfair Marketing Sdn Bhd

(Co. No. 665054-V) No. 82-84, Jalan 2/23A, Jalan Genting Kelang, 53300 Kuala Lumpur, Malaysia. Tel. +603 4149 8899 Fax. +603 4143 0113

#### **REGIONAL OFFICE & SHOWROOM**

#### 美力菲(中国)家具有限公司

广东省佛山市顺德区容桂华口顺德高新区(容桂)华天路21号 邮编: 528306 Merryfair (China) Co.,Ltd No. 21, Huatian Road, Shunde High Tech Industrial Zone (Ronggui), Huakou Community, R