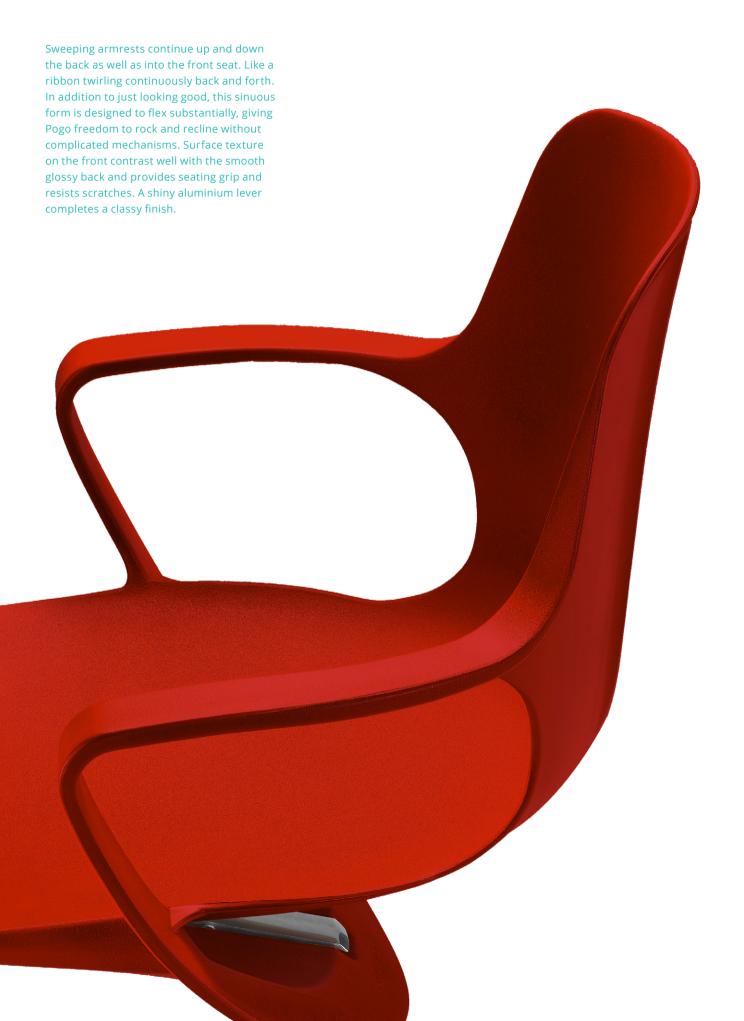

#### The Unusual One

Pogo's sophisticated shape and vivid colours will be welcomed by anyone who demands more identity and individuality than the usual run of office furniture. Pogo fit right in casual work environments and front-end applications such as showrooms, fashion boutiques, and service counters.

O5 Pogo

Shell is injection-moulded of polypropylene in 4 colour choices. Height adjustment is controlled via a diecast aluminium lever in polished finish. Seat and back pads are constructed using polypropylene internal shells upholstered with fabric or PU/PVC covering. Seat and back pads may be replaceable on site. The 64cm diameter base is injection-moulded of polypropylene in black, and is equipped with black nylon hooded castors.