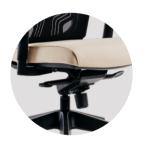

onstructed by stretching mesh fabric over a springy polypropylene frame.

# Flexibility

With the 3-D arms support are adjustable from side-to-side, and front-to-back. The arms also adjust up and down in height.

### **Appearance**

Fin-Type lumbar support, the pad is designed to be flexible, allowing it to move with the user which react to the user's movements during their work.

# Sustainability

Sustainable products that reduce the environmental impact, displays Nez, made with 97% recyclable materials.





## Task Swivel Chair with Headrest 879 KT A78 N2





655 455

न न

Task Swivel Chair 878 KT A78 N2





Visitor Chair 871 NA A15 B





Nez

## Nez: Options Armrest



3-Way Adjustable Armrest with PU Armpad (A69)



07

3-Way Adjustable Armrest with PP Armpad (A78)

### Mechanism



Advanced Swivel-Tilt Mechanism with Multi-position Lock (KT)



Basic Swivel-Tilt Mechanism with upright Lock (SH)

### Base



350 Studio Base (N2)



Cantilever Base (B)

### **Seat Features**



Height Adjustable Headrest



Pneumatic Seat Height Adjustment



Knee Tilt Mechanism



Spring Head Mechanism



Height - Width Adjustable Armrest



Depth - Angle Adjustable Armpad 2- way adjustable armpad HEAD OFFICE & FACTORY www.merryfair.com

#### Merryfair Chair System Sdn Bhd

(Co. No. 86276-A) No.2, Jalan Koporat 1/KU9, Taman Perindustrian Meru, 42200 Klang, Selangor D.E., Malaysia.

#### **International Sales & Marketing**

Tel. +603 3393 2888 Fax. +603 3393 2000 enquiry@merryfair.com

#### **Domestic Sales & Marketing**

Tel. +603 3393 6868 Fax. +603 3393 6888 domestic@merryfair.com