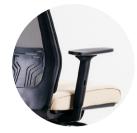

## Nez: Options Armrest

3-Way Adjustable Armrest with PU Armpad (A69)

07

3-Way Adjustable Armrest with PP Armpad (A78)