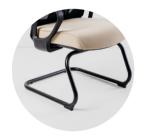

### **Appearance**

Fin-Type lumbar support, the pad is designed to be flexible, allowing it to move with the user which react to the user's movements during their work.