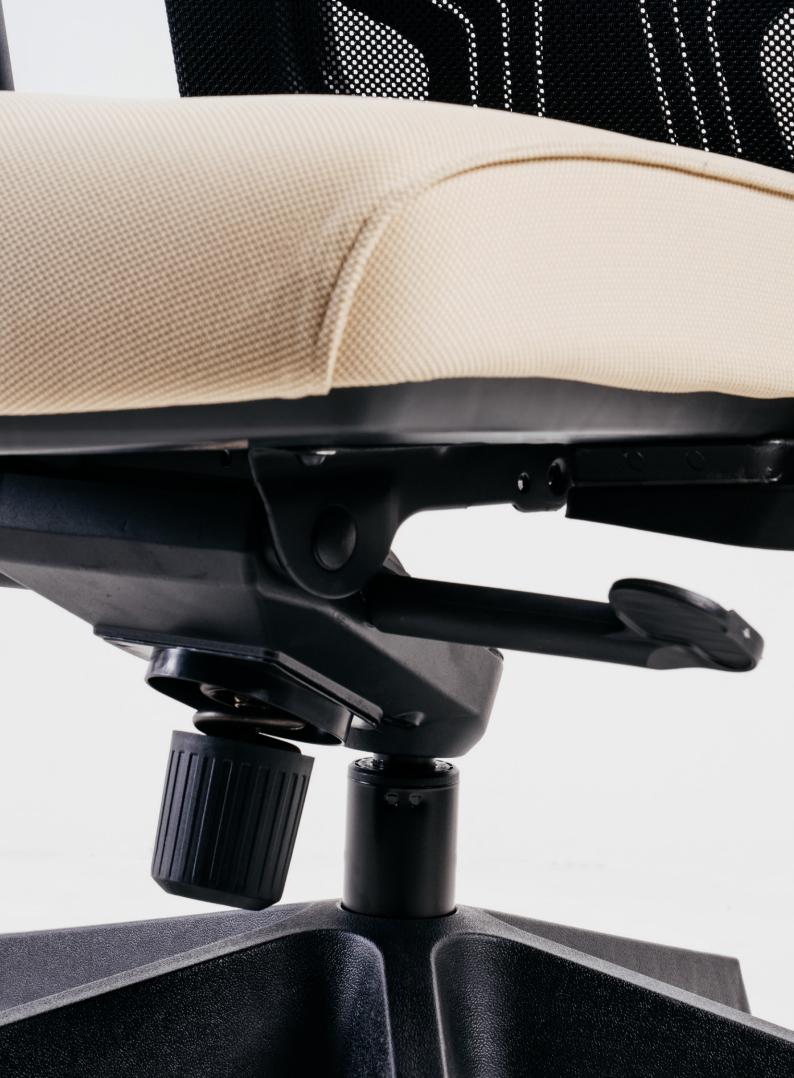

### Mechanism

Advanced Swivel-Tilt Mechanism with Multi-position Lock (KT)

Basic Swivel-Tilt Mechanism with upright Lock (SH)

### Base

350 Studio Base (N2)

Cantilever Base (B)

### **Seat Features**

Height Adjustable Headrest

Pneumatic Seat Height Adjustment

Knee Tilt Mechanism

Spring Head Mechanism

Height - Width Adjustable Armrest

Depth - Angle Adjustable Armpad 2- way adjustable armpad HEAD OFFICE & FACTORY www.merryfair.com