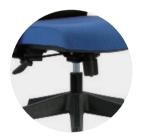

e frame.

# Flexibility

With the 3-D arms support are adjustable from side-to-side, and front-to-back. The arms also adjust up and down in height.

### **Appearance**

Fin-Type lumbar support, the pad is designed to be flexible, allowing it to move with the user which react to the user's movements during their work.

# Sustainability

Sustainable products that reduce the environmental impact, displays Nez, made with 97% recyclable materials.





## Task Swivel Chair with Headrest 879 KT A78 N2





655 455

न न

Task Swivel Chair 878 KT A78 N2





Visitor Chair 871 NA A15 B





Nez

## Nez: Options Armrest



3-Way Adjustable Armrest with PU Armpad (A69)



07

3-Way Adjustable Armrest with PP Armpad (A78)

### Mechanism



Advanced Swivel-Tilt Mechanism with Multi-position Lock (KT)



Basic Swivel-Tilt Mechanism with upright Lock (SH)

### Base



350 Studio Base (N2)



Cantilever Base (B)

### **Seat Features**



Height Adjustable Headrest



Pneumatic Seat Height Adjustment



Knee Tilt Mechanism



Spring Head Mechanism



Height - Width Adjustable Armrest



Depth - Angle Adjustable Armpad 2- way adjustable armpad HEAD OFFICE & FACTORY www.merryfair.com

#### Merryfair Chair System Sdn Bhd

(Co. No. 86276-A) No.2, Jalan Koporat 1/KU9, Taman Perindustrian Meru, 42200 Klang, Selangor D.E., Malaysia.

#### **International Sales & Marketing**

Tel. +603 3393 2888 Fax. +603 3393 2000 enquiry@merryfair.com

#### **Domestic Sales & Marketing**

Tel. +603 3393 6868 Fax. +603 3393 6888 domestic@merryfair.com

#### SHOWROOM OFFICE

#### Merryfair Marketing Sdn Bhd

(Co. N