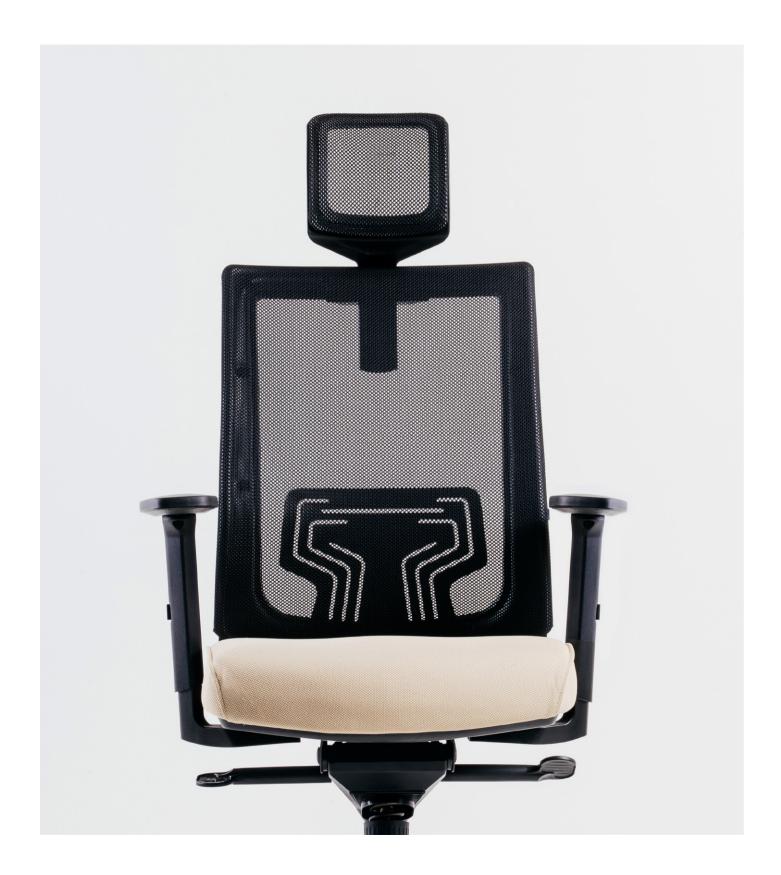

## **Seating Excellence at Work**

Nez's flexible back is designed to cuddle your back, following your every movement. The Nez with Fin-type lumbar support will keep you supported in every position, making you feel comfortable throughout the day. The mesh material at the back gives the chair a stylish back side-line.

### Comfort

Nez headrest provide stepless height adjustable up to 75mm. Constructed by stretching mesh fabric over a springy polypropylene frame.

### **Appearance**

Fin-Type lumbar support, the pad is designed to be flexible, allowing it to move with the user which react to the user's movements during their work.