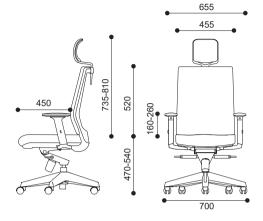

## Task Swivel Chair with Headrest 879 KT A78 N2

655 455

न न

Task Swivel Chair 878 KT A78 N2

Visitor Chair 871 NA A15 B

Nez