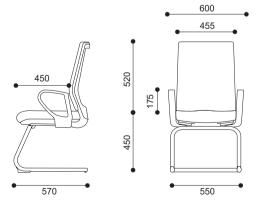

## Task Swivel Chair with Headrest 879 KT A78 N2

655 455

न न

Task Swivel Chair 878 KT A78 N2

Visitor Chair 871 NA A15 B

Nez