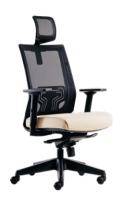

## **Seating Excellence at Work**

Nez's flexible back is designed to cuddle your back, following your every movement. The Nez with Fin-type lumbar support will keep you supported in every position, making you feel comfortable throughout the day. The mesh material at the back gives the chair a stylish back side-line.

### Comfort

Nez headrest provide stepless height adjustable up to 75mm. Constructed by stretching mesh fabric over a springy polypropylene frame.

# Flexibility

With the 3-D arms support are adjustable from side-to-side, and front-to-back. The arms also adjust up and down in height.

### **Appearance**

Fin-Type lumbar support, the pad is designed to be flexible, allowing it to move with the user which react to the user's movements during their work.