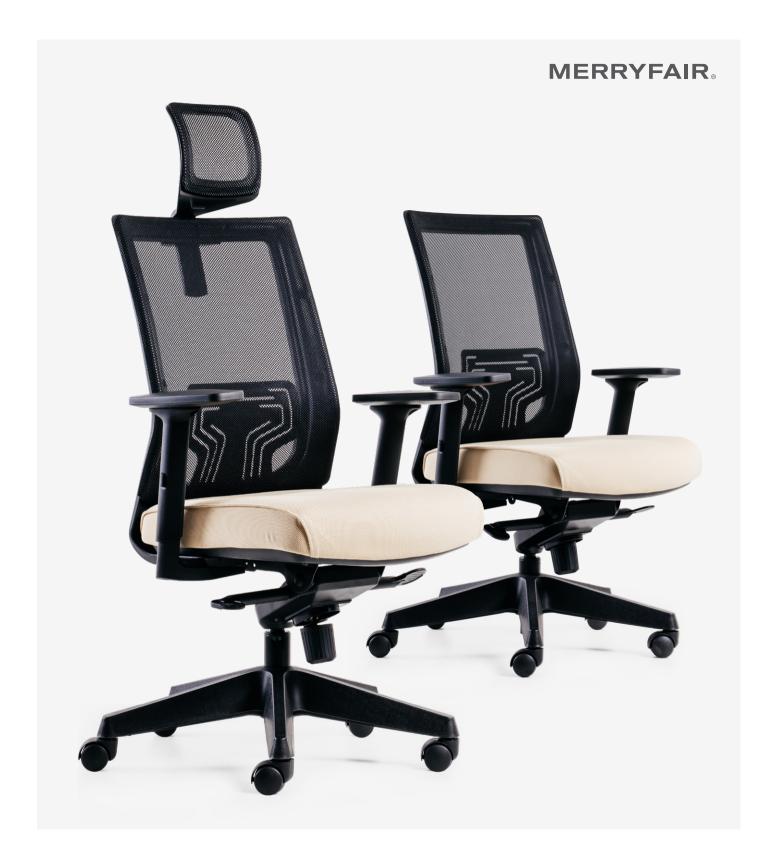

## **Seating Excellence at Work**

Nez's flexible back is designed to cuddle your back, following your every movement. The Nez with Fin-type lumbar support will keep you supported in every position, making you feel comfortable throughout the day. The mesh material at the back gives the chair a stylish back side-line.

### Comfort

Nez headrest provide stepless height adjustable up to 75mm. Constructed by stretching mesh fabric over a springy polypropylene frame.

# Flexibility

With the 3-D arms support are adjustable from side-to-side, and front-to-back. The arms also adjust up and down in height.

### **Appearance**

Fin-Type lumbar support, the pad is designed to be flexible, allowing it to move with the user which react to the user's movements during their work.

## Task Swivel Chair with Headrest 879 KT A78 N2

655 455

न न

Task Swivel Chair 878 KT A78 N2

Visitor Chair 871 NA A15 B

Nez