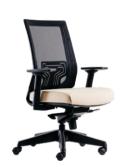

## **Seating Excellence at Work**

Nez's flexible back is designed to cuddle your back, following your every movement. The Nez with Fin-type lumbar support will keep you supported in every position, making you feel comfortable throughout the day. The mesh material at the back gives the chair a stylish back side-line.

### Comfort

Nez headrest provide stepless height adjustable up to 75mm. Constructed by stretching mesh fabric over a springy polypropylene frame.

# Flexibility

With the 3-D arms support are adjustable from side-to-side, and front-to-back. The arms also adjust up and down in height.

### **Appearance**

Fin-Type lumbar support, the pad is designed to be flexible, allowing it to move with the user which react to the user's movements during their work.