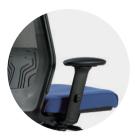

## Nez: Options Armrest

3-Way Adjustable Armrest with PU Armpad (A69)

07

3-Way Adjustable Armrest with PP Armpad (A78)