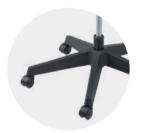

e from side-to-side, and front-to-back. The arms also adjust up and down in height.

### **Appearance**

Fin-Type lumbar support, the pad is designed to be flexible, allowing it to move with the user which react to the user's movements during their work.

# Sustainability

Sustainable products that reduce the environmental impact, displays Nez, made with 97% recyclable materials.





## Task Swivel Chair with Headrest 879 KT A78 N2





655 455

न न

Task Swivel Chair 878 KT A78 N2





Visitor Chair 871 NA A15 B





Nez

## Nez: Options Armrest



3-Way Adjustable Armrest with PU Armpad (A69)



07

3-Way Adjustable Armrest with PP Armpad (A78)

### Mechanism



Advanced Swivel-Tilt Mechanism with Multi-position Lock (KT)



Basic Swivel-Tilt Mechanism with upright Lock (SH)

### Base



350 Studio Base (N2)



Cantilever Base (B)

### **Seat Features**



Height Adjustable Headrest



Pneumatic Seat Height Adjustment



Knee Tilt Mechanism



Spring Head Mechanism



Height - Width Adjustable Armrest



Depth - Angle Adjustable Armpad 2- way adjustable armpad HEAD OFFICE & FACTORY www.merryfair.com

#### Merryfair Chair System Sdn Bhd

(Co. No. 86276-A) No.2, Jalan Koporat 1/KU9, Taman Perindustrian Meru, 42200 Klang, Selangor D.E., Malaysia.

#### **International Sales & Marketing**

Tel. +603 3393 2888 Fax. +603 3393 2000 enquiry@merryfair.com

#### **Domestic Sales & Marketing**

Tel. +603 3393 6868 Fax. +603 3393 6888 domestic@merryfair.com

#### SHOWROOM OFFICE

#### Merryfair Marketing Sdn Bhd

(Co. No. 665054-V) No. 82-84, Jalan 2/23A, Jalan Genting Kelang, 53300