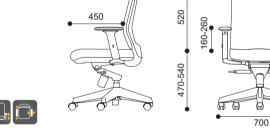

## Task Swivel Chair with Headrest 879 KT A78 N2

655 455

न न

Task Swivel Chair 878 KT A78 N2

Visitor Chair 871 NA A15 B

Nez