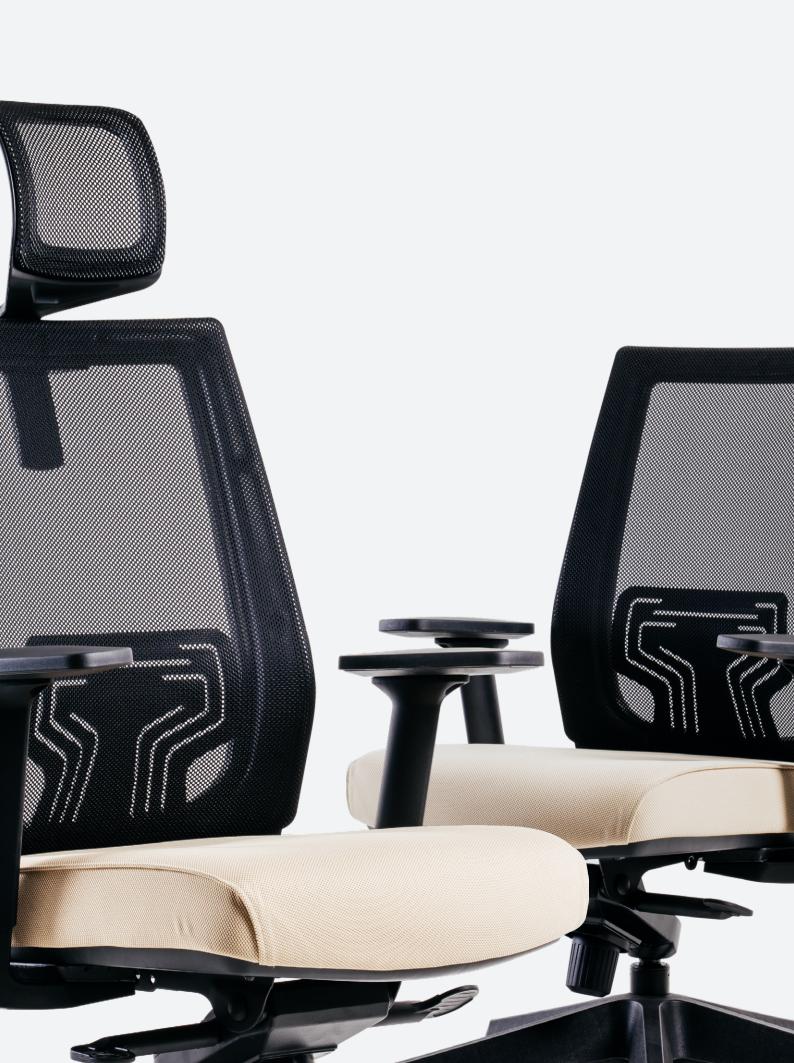

# Flexibility

With the 3-D arms support are adjustable from side-to-side, and front-to-back. The arms also adjust up and down in height.

### **Appearance**

Fin-Type lumbar support, the pad is designed to be flexible, allowing it to move with the user which react to the user's movements during their work.

## Nez: Options Armrest

3-Way Adjustable Armrest with PU Armpad (A69)

07

3-Way Adjustable Armrest with PP Armpad (A78)