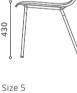

Age 11-14

G055\*NAA00H

430

Size 6 Age>14

460

Bar Chair G056\*NAA00HH

Padding Options Stacking Chair, Linked Chair, Swivel Chairs

Padded Seat for size 5 and 6 only

Size 5 G045\* NAA\_\_? Size 6 G046\* NAA\_\_?