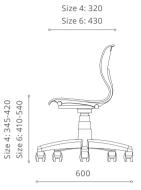

## Base

Five-point base moulded in black polypropylene, with a diameter of 600mm. Five castor wheels moulded in black Nylon.

G056\*NAA00H

7 Sizes From Toddler to Adult

G05?\* NA A00 H

Size 1

Age 3-4

Size 2

Age 4-6

G052\*NAA00H

350

Size 3

Age 6-8

G053\*NAA00H

315

Size 4 Age 8-11

G054\*NAA00H

430

Age 11-14

G055\*NAA00H

430

Size 6 Age>14

460

Bar Chair G056\*NAA00HH