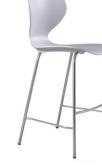

# **Stacking Chair** 5 frames available

4 Leg

G05?\* NA A21 H

**Reverse Cantilever** 

G05?\* NA A00 Z

4 Leg Bar Chair G056\* NA A00 HH

4 Leg Bar Chair with Arm G056\* NA A21 HH

430

Age 11-14

G055\*NAA00H

430

Size 6 Age>14

460

Bar Chair G056\*NAA00HH