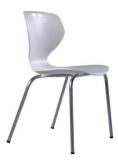

# **Shell Structure**

Single-piece shell of injection-moulded polypropylene in 7 standard colour options. Backrest is designed for flexible movement and with lumbar curvature.

Features: Stacking Chair, Linked Chair, Swivel Chairs

Stackable chairs for general multipurpose seating. 4 leg and reverse cantilever leg versions are stackable. Reverse cantilever allows chair to be placed on top of table for ease of floor cleaning.