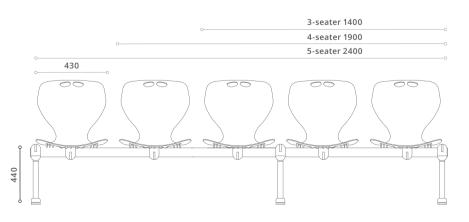

Swivel chair for workstation seating. A height-adjustable swivel mechanism running on castors ensures excellent fit and mobility.

Linked for public seating. The beam supported system is available as 3,4 and 5 seaters.

Padding Options Stacking Chair, Linked Chair, Swivel Chairs

Padded Seat for size 5 and 6 only

Size 5 G045\* NAA\_\_? Size 6 G046\* NAA\_\_?