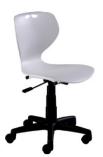

# **Shell Structure**

Single-piece shell of injection-moulded polypropylene in 7 standard colour options. Backrest is designed for flexible movement and with lumbar curvature.

## Base

Five-point base moulded in black polypropylene, with a diameter of 600mm. Five castor wheels moulded in black Nylon.