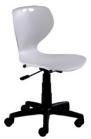

# Link Chair

G051\*NAA00H

Swivel Chair 2 sizes available

Size 4 Swivel Chair G054\*HBA00M3

Size 4 Swivel Chair with Arm G054\*HBA21M3

Size 6 Swivel Chair G056\*HBA00M3

Size 6 Swivel Chair with arm G056\*HBA21M3

Swivel chair for workstation seating. A height-adjustable swivel mechanism running on castors ensures excellent fit and mobility.

Linked for public seating. The beam supported system is available as 3,4 and 5 seaters.