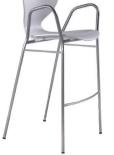

# **Stacking Chair** 5 frames available

4 Leg

G05?\* NA A21 H

**Reverse Cantilever** 

G05?\* NA A00 Z

4 Leg Bar Chair G056\* NA A00 HH

4 Leg Bar Chair with Arm G056\* NA A21 HH

430

Age 11-14

G055\*NAA00H

430

Size 6 Age>14

460

Bar Chair G056\*NAA00HH