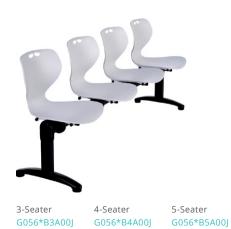

Swivel chair for workstation seating. A height-adjustable swivel mechanism running on castors ensures excellent fit and mobility.

Linked for public seating. The beam supported system is available as 3,4 and 5 seaters.

Padding Options Stacking Chair, Linked Chair, Swivel Chairs

Padded Seat for size 5 and 6 only

Size 5 G045\* NAA\_\_? Size 6 G046\* NAA\_\_?