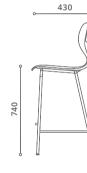

# **Stacking Chair** 5 frames available

4 Leg

G05?\* NA A21 H

**Reverse Cantilever** 

G05?\* NA A00 Z

4 Leg Bar Chair G056\* NA A00 HH

4 Leg Bar Chair with Arm G056\* NA A21 HH

430

G056\*NAA00H

7 Sizes From Toddler to Adult

G05?\* NA A00 H

Size 1

Age 3-4

Size 2

Age 4-6

G052\*NAA00H