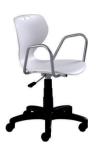

# **Arm Structure**

Mild steel framework, finished in silver-colour epoxy coating.

#### Mechanism

Hillie Box mechanism for lever operated seat height adjustment. Mechanism body made of die-cast aluminium finished in black epoxy, lever of painted steel, and handle moulded of polypropylene.

## Base

Five-point base moulded in black polypropylene, with a diameter of 600mm. Five castor wheels moulded in black Nylon.