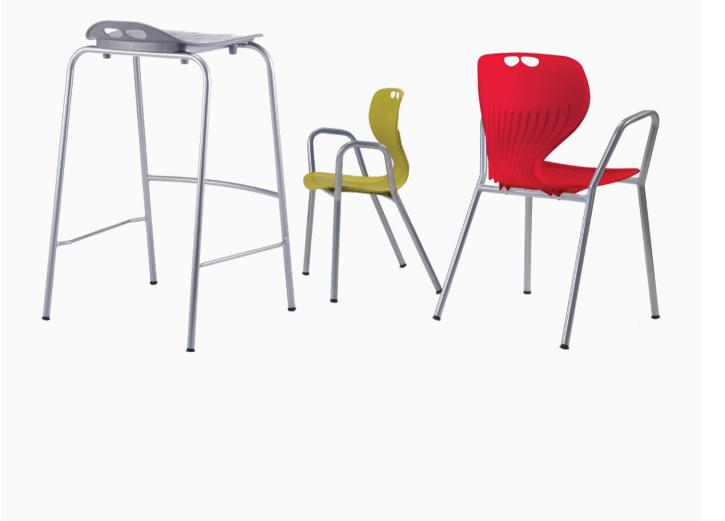

# **Stacking Chair** 5 frames available

4 Leg

G05?\* NA A21 H

**Reverse Cantilever** 

G05?\* NA A00 Z

4 Leg Bar Chair G056\* NA A00 HH

4 Leg Bar Chair with Arm G056\* NA A21 HH

430

G056\*NAA00H

7 Sizes From Toddler to Adult

G05?\* NA A00 H

Size 1

Age 3-4

Size 2

Age 4-6

G052\*NAA00H

350

Size 3

Age 6-8

G053\*NAA00H

315

Size 4 Age 8-11

G054\*NAA00H

430

Age 11-14

G055\*NAA00H

430

Size 6 Age>14

460

Bar Chair G056\*NAA00HH

Features: Stacking Chair, Linked Chair, Swivel Chairs

Stackable chairs for general multipurpose seating. 4 leg and reverse cantilever leg versions are stackable. Reverse cantilever allows chair to be placed on top of table for ease of floor cleaning.

# Stool Chair 4 sizes available

### Features: Stool Chair

Soft stacking studs ensure stable and secure vertical stacking. The studs also prevent the chair shell from abrasion during storage.

**Color Options** 

Black (B)

07