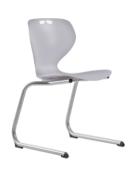

# **Stacking Chair** 5 frames available

4 Leg

G05?\* NA A21 H

**Reverse Cantilever** 

G05?\* NA A00 Z

4 Leg Bar Chair G056\* NA A00 HH

4 Leg Bar Chair with Arm G056\* NA A21 HH

430

Features: Stacking Chair, Linked Chair, Swivel Chairs

Stackable chairs for general multipurpose seating. 4 leg and reverse cantilever leg versions are stackable. Reverse cantilever allows chair to be placed on top of table for ease of floor cleaning.