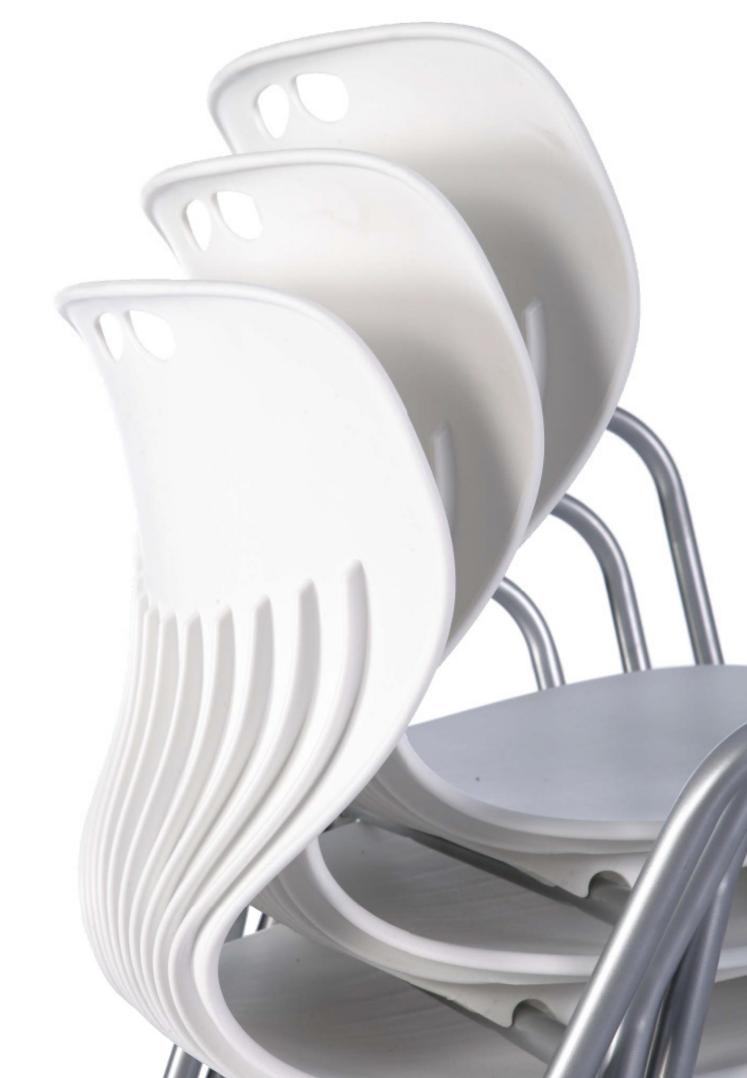

# **Shell Structure**

Single-piece shell of injection-moulded polypropylene in 7 standard colour options. Backrest is designed for flexible movement and with lumbar curvature.

### Features: Stool Chair

Soft stacking studs ensure stable and secure vertical stacking. The studs also prevent the chair shell from abrasion during storage.

**Color Options** 

Black (B)

07