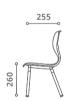

G056\*NAA00H

7 Sizes From Toddler to Adult

G05?\* NA A00 H

Size 1

Age 3-4

Size 2

Age 4-6

G052\*NAA00H

350

Size 3

Age 6-8

G053\*NAA00H

315

Size 4 Age 8-11

G054\*NAA00H

430