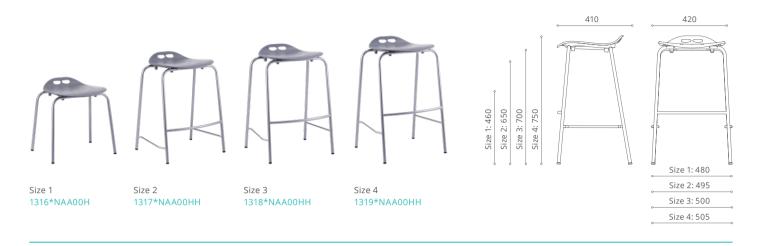

# Stool Chair 4 sizes available

### Features: Stool Chair

Soft stacking studs ensure stable and secure vertical stacking. The studs also prevent the chair shell from abrasion during storage.

**Color Options** 

Black (B)

07