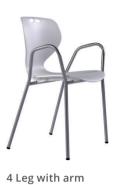

# **Stacking Chair** 5 frames available

4 Leg

G05?\* NA A21 H

**Reverse Cantilever** 

G05?\* NA A00 Z

4 Leg Bar Chair G056\* NA A00 HH

4 Leg Bar Chair with Arm G056\* NA A21 HH

430

Features: Stacking Chair, Linked Chair, Swivel Chairs

Stackable chairs for general multipurpose seating. 4 leg and reverse cantilever leg versions are stackable. Reverse cantilever allows chair to be placed on top of table for ease of floor cleaning.