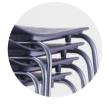

# **Arm Structure**

Mild steel framework, finished in silver-colour epoxy coating.

## Base

Five-point base moulded in black polypropylene, with a diameter of 600mm. Five castor wheels moulded in black Nylon.