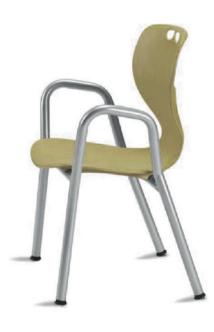

# **Arm Structure**

Mild steel framework, finished in silver-colour epoxy coating.

Padding Options Stacking Chair, Linked Chair, Swivel Chairs

Padded Seat for size 5 and 6 only

Size 5 G045\* NAA\_\_? Size 6 G046\* NAA\_\_?