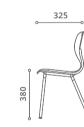

ith lumbar curvature.

# **Arm Structure**

Mild steel framework, finished in silver-colour epoxy coating.

#### Mechanism

Hillie Box mechanism for lever operated seat height adjustment. Mechanism body made of die-cast aluminium finished in black epoxy, lever of painted steel, and handle moulded of polypropylene.

## Base

Five-point base moulded in black polypropylene, with a diameter of 600mm. Five castor wheels moulded in black Nylon.



# **Stacking Chair** 5 frames available



4 Leg



G05?\* NA A21 H



**Reverse Cantilever** 

G05?\* NA A00 Z



4 Leg Bar Chair G056\* NA A00 HH



4 Leg Bar Chair with Arm G056\* NA A21 HH

430

G056\*NAA00H

7 Sizes From Toddler to Adult

G05?\* NA A00 H



Size 1

Age 3-4



Size 2

Age 4-6

G052\*NAA00H

350

Size 3

Age 6-8

G053\*NAA00H

315



Size 4 Age 8-11

G054\*NAA00H



430

Age 11-14

G055\*NAA00H

430

Size 6 Age>14

460



Bar Chair G056\*NAA00HH

# Link Chair

G051\*NAA00H





Swivel Chair 2 sizes available





Size 4 Swivel Chair G054\*HBA00M3

Size 4 Swivel Chair with Arm G054\*HBA21M3



Size 6 Swivel Chair G056\*HBA00M3

Size 6 Swivel Chair with arm G056\*HBA21M3



Features: Stacking Chair, Linked Chair, Swivel Chairs



Stackable chairs for general multipurpose seating. 4 leg and reverse cantilever leg versions are stackable. Reverse cantilever allows chair to be placed on top of table for ease of floor cleaning.



Swivel chair for workstation seating. A height-adjustable swivel mechanism running on castors ensures excellent fit and mobility.



Linked for public seating. The beam supported system is availab