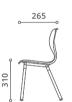

350

Size 3

Age 6-8

G053\*NAA00H

315

Size 4 Age 8-11

G054\*NAA00H

430

Age 11-14

G055\*NAA00H

430

Size 6 Age>14

460

Bar Chair G056\*NAA00HH