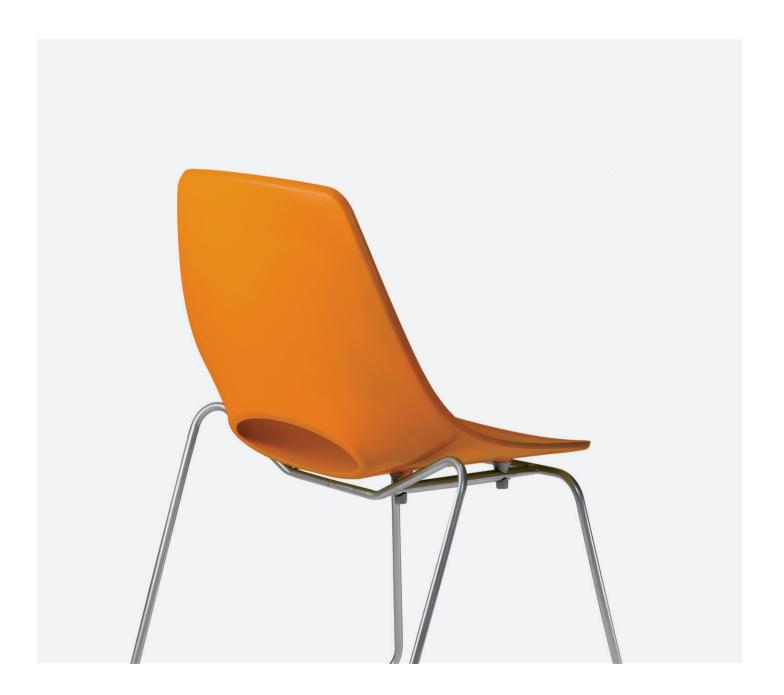

#### Appearance

The sled leg is an attractive alternative to the four-leg model, also equally light and stackable.