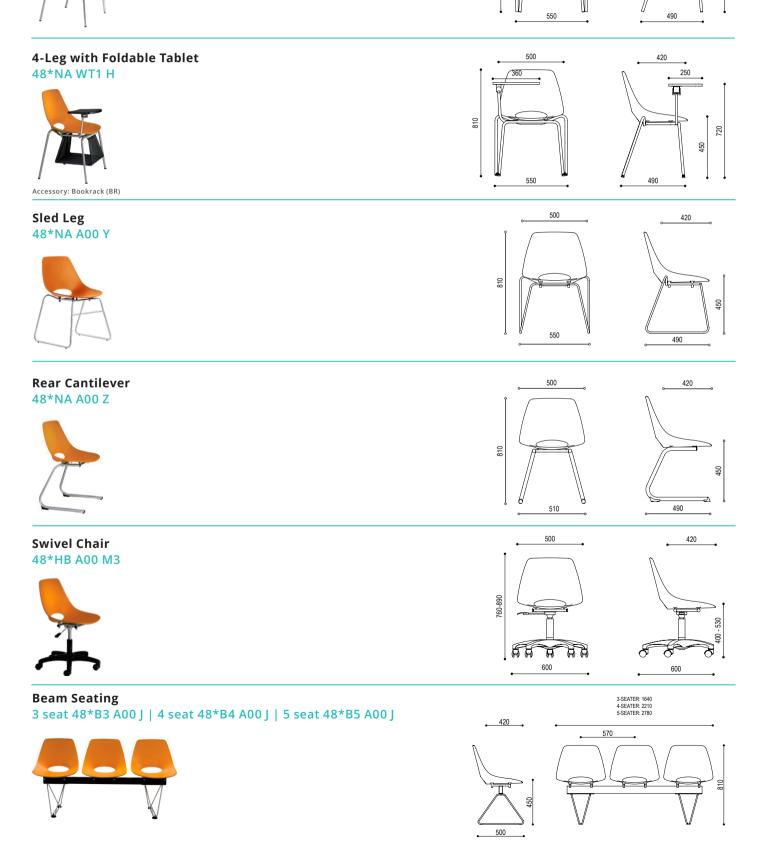

#### Sustainability

A foldaway writing tablet is optional for classroom use.

#### Appearance

The sled leg is an attractive alternative to the four-leg model, also equally light and stackable.

# Kopi-O is available in several versions. The four-leg and sled leg versions are the most versatile.

Hillie Box mechanism for lever operated seat height adjustment. Mechanism body made of die-cast aluminium finished in black epoxy, lever of painted steel, and handle moulded of polypropylene.