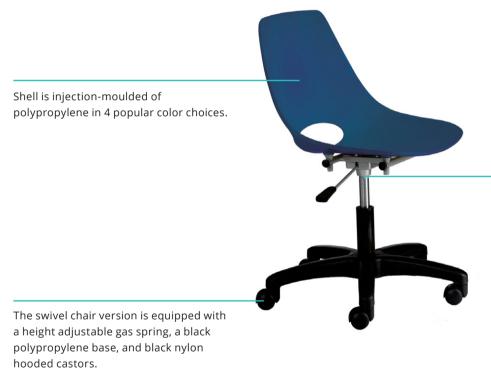

# Kopi-O is available in several versions. The four-leg and sled leg versions are the most versatile.

Hillie Box mechanism for lever operated seat height adjustment. Mechanism body made of die-cast aluminium finished in black epoxy, lever of painted steel, and handle moulded of polypropylene.

## 48\*NA A00 H

**A**-

**Color Options** 