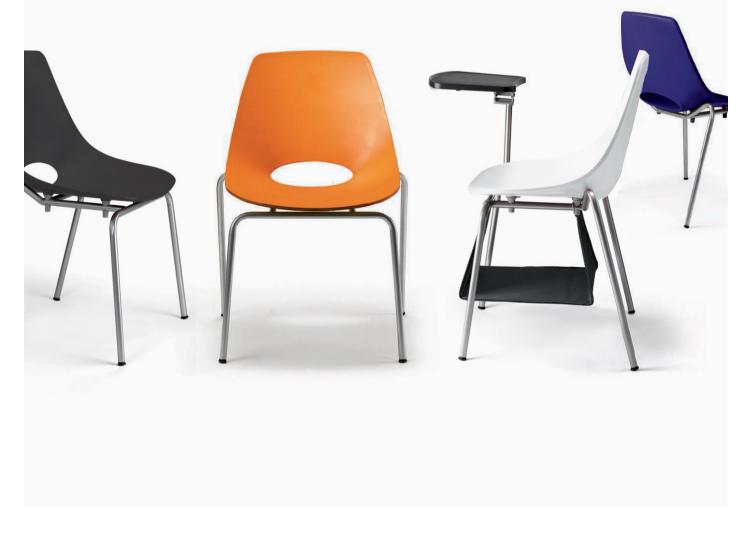

#### Appearance

The sled leg is an attractive alternative to the four-leg model, also equally light and stackable.

# Kopi-O is available in several versions. The four-leg and sled leg versions are the most versatile.

Hillie Box mechanism for lever operated seat height adjustment. Mechanism body made of die-cast aluminium finished in black epoxy, lever of painted steel, and handle moulded of polypropylene.