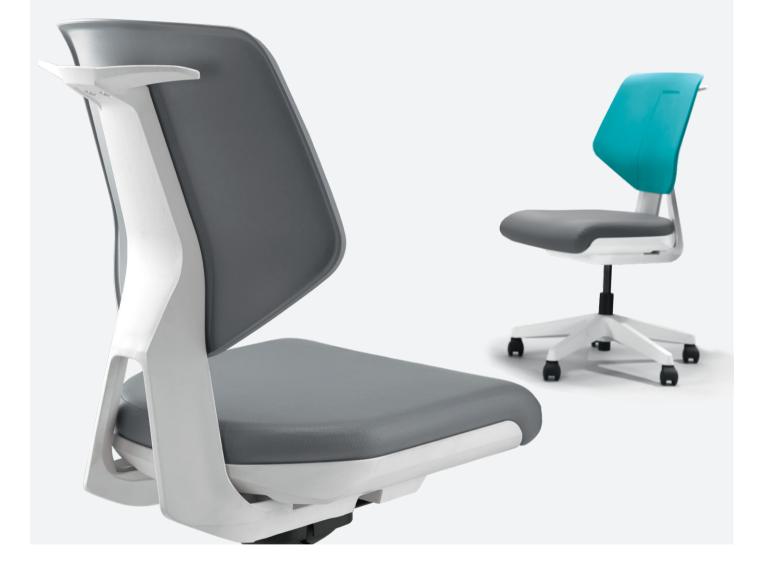

# Seating Excellence at Work

Active seating can redefine your sitting experience. Instant comfort, easy height adjustment, and enhanced mobility. KADEN is designed to create a healthier and more comfortable experience throughout your work day.

# Featuring smart and stylish design, KADEN aims to provide an enhanced seating experience at work, especially in the medical and lab environments. Sturdy design with added back support, KADEN is ideal for practically any sideways or forward-leaning tasks.

## Back

Grey or green polypropylene shell (100% recyclable) for ease of cleaning.

#### **Back Frame**

Robust glass fibre-filled (100% recyclable) polypropylene frame in white colour.