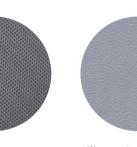

#### Silicone Leather Surface

Optional Silicone leather is available for use in environments where cleanliness is crucial. Its features include chemical, UV light, hydrolysis, mildew, and abrasion resistance. It also has anti-fouling, flame retardant, and anti-allergic properties.

Seat Upholstery Options

Silicone Leather