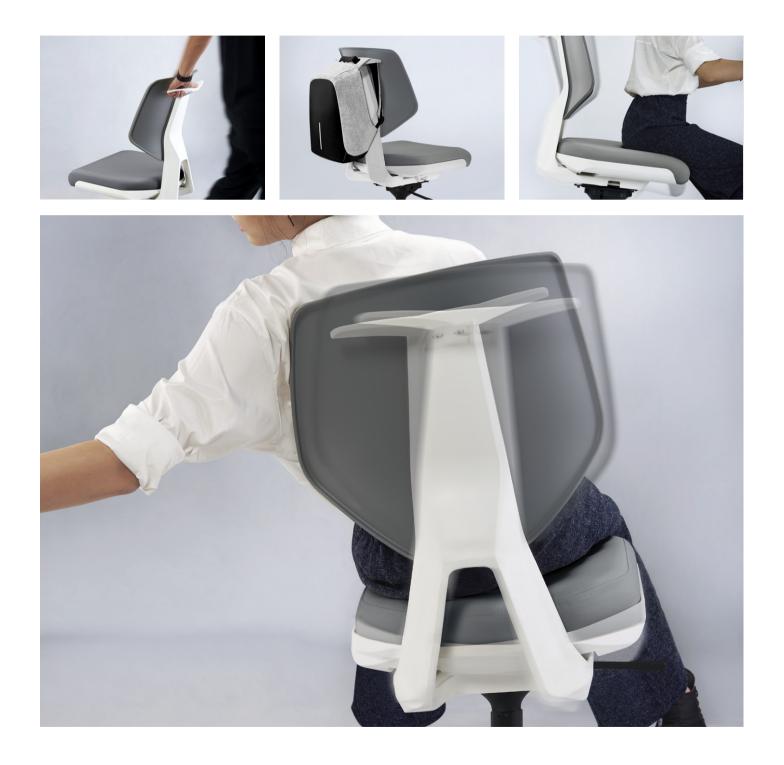

# **Convenience Bar**

Sturdy handle for moving chair around. Also doubles as a coat or bag hanger.

#### **3D Tilt**

A revolutionary 3D tilt mechanism creates a sitting sensation akin to balancing on a stability ball. This gives the feeling of unrestricted movement.

# Featuring smart and stylish design, KADEN aims to provide an enhanced seating experience at work, especially in the medical and lab environments. Sturdy design with added back support, KADEN is ideal for practically any sideways or forward-leaning tasks.