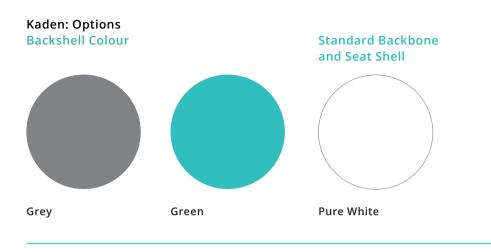

## Back

Grey or green polypropylene shell (100% recyclable) for ease of cleaning.