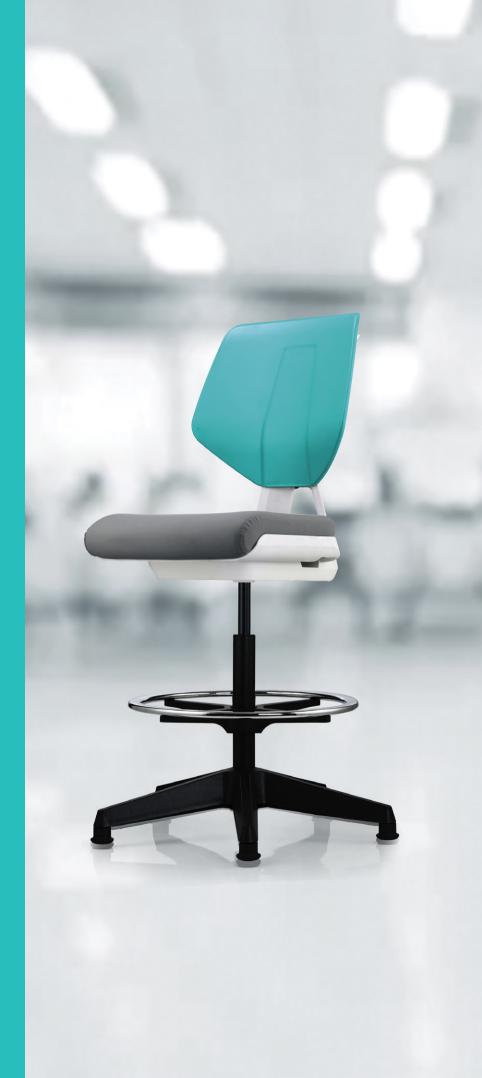

#### **Spring-Head**

An optional Spring-Head mechanism with an upright position lock is available. Pneumatically adjusted seat height.

#### Base

Durable Five star white polypropylene N3 base. (100% recyclable)

Spring-Head Mechanism

Design lives within the lines. No one can say that this chair appears "utilitarian".