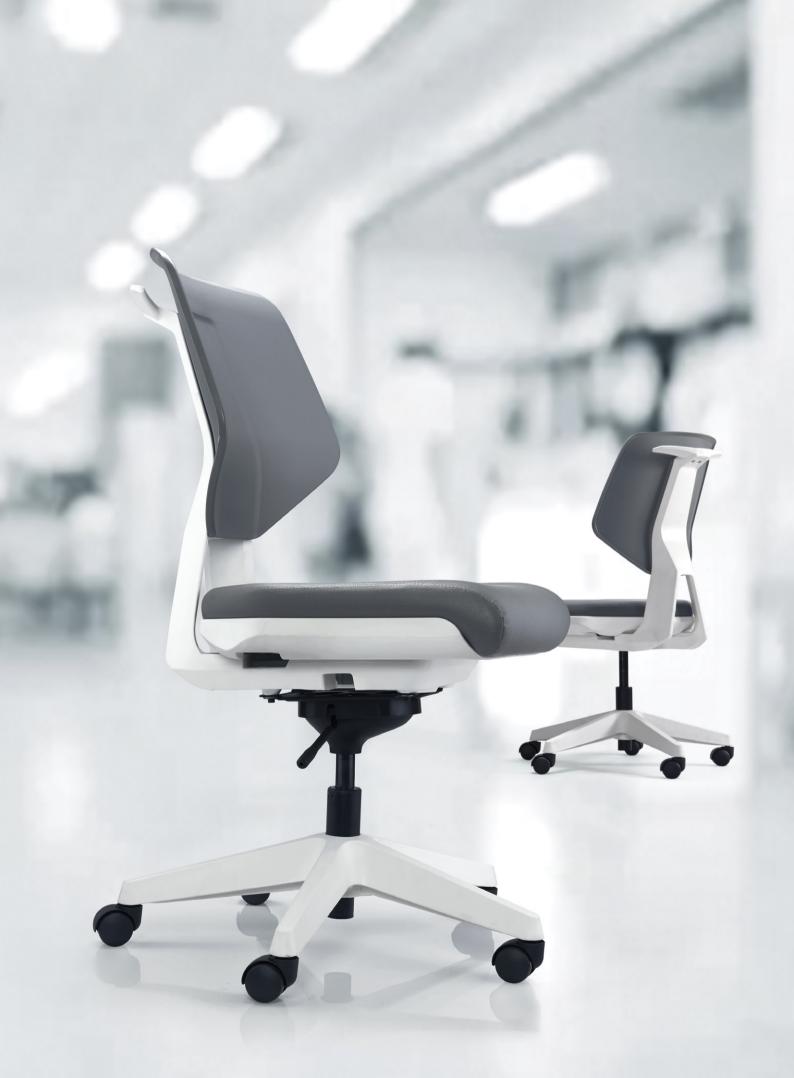

#### **3D Tilt**

A revolutionary 3D tilt mechanism creates a sitting sensation akin to balancing on a stability ball. This gives the feeling of unrestricted movement.

# **Convenience Bar**

Sturdy handle for moving chair around. Also doubles as a coat or bag hanger.

#### Base

Durable Five star white polypropylene N3 base. (100% recyclable)

Spring-Head Mechanism

Design lives within the lines. No one can say that this chair appears "utilitarian".