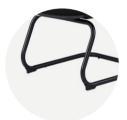

## **Armrest**

Come with 3-way armrest adjustable for height, depth and swivel angle. Armpad of black moulded polyurethane with steel insert. An optional fixed armrest made of black polypropylene (100% recyclable).

# Forte: Options Armrest

3-Way Adjustable Armrest with PU Armpad (A69)

07

Fixed Armrest (A15)