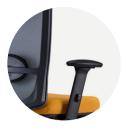

## **Armrest**

Come with 3-way armrest adjustable for height, depth and swivel angle. Armpad of black moulded polyurethane with steel insert. An optional fixed armrest made of black polypropylene (100% recyclable).

# Forte: Options Armrest

3-Way Adjustable Armrest with PU Armpad (A69)

07

Fixed Armrest (A15)