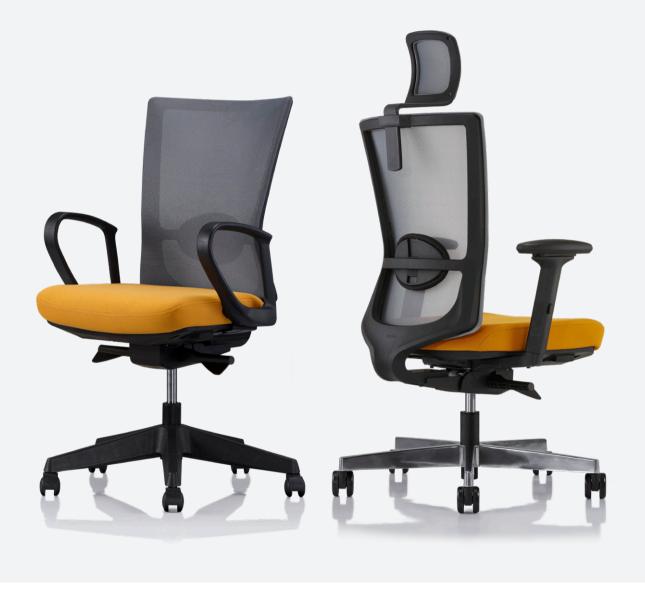

# Comfort

Forte complies to EN-1335 standard ensuring a comfortable fit to all sizes of user.

# Flexibility

Use of optimum material and a streamlined back frame design allows your upper back to move freely during tasking.

## **Armrest**

Come with 3-way armrest adjustable for height, depth and swivel angle. Armpad of black moulded polyurethane with steel insert. An optional fixed armrest made of black polypropylene (100% recyclable).

# Base

700mm five-prong base of diecast aluminium alloy (100% recyclable) in polished finish. 65mm dual-wheel castors of moulded polyamide (nylon).

# **Backrest**

Slim back frame design is made of black polyamide plastic.

### Seat

Seat consist of moulded polyurethane foam on a 2-piece shell structure, injection-moulded in back polypropylene. Seat depth is adjustable for 60mm by sliding seat and controlled by lever. Seat height is adjustable for 100mm by means of a pneumatic gas spring.

# Mechanism

Standard YM synchronized mechanism features 3-position tilt lock, pneumatic seat height and auto weight-sensing tilt tension.