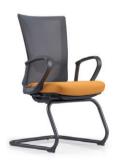

# Swivel-Tilt Chair High Back with Headrest

969 YM A69 NP

Swivel-Tilt Chair Mid Back

968 YM A69 NP

Visitor Chair with Cantilever Base

961 NA A15 B

Pneumatic Seat Height Adjustment

Height Adjustable Lumbar Support

# Base

350 Polished Aluminium Base (NP)

350 Studio Base (N2)

Cantilever Base (B)

HEAD OFFICE & FACTORY www.merryfair.com