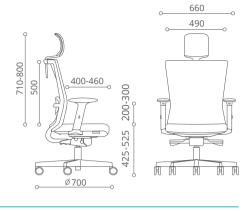

### Seat

Seat consist of moulded polyurethane foam on a 2-piece shell structure, injection-moulded in back polypropylene. Seat depth is adjustable for 60mm by sliding seat and controlled by lever. Seat height is adjustable for 100mm by means of a pneumatic gas spring.