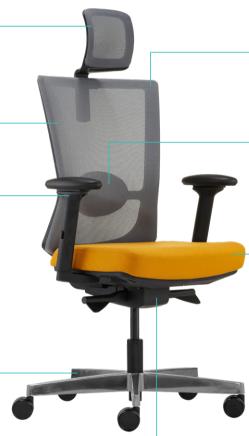

# **Neckrest**

A step-less height adjustable (75mm range) sleek neckrest gives optimal support to the user.

# **Polyester Mesh**

Provides elastic support, yet allowing ventilation for airly comfort.

## **Armrest**

Come with 3-way armrest adjustable for height, depth and swivel angle. Armpad of black moulded polyurethane with steel insert. An optional fixed armrest made of black polypropylene (100% recyclable).

# Base

700mm five-prong base of diecast aluminium alloy (100% recyclable) in polished finish. 65mm dual-wheel castors of moulded polyamide (nylon).

# **Backrest**

Slim back frame design is made of black polyamide plastic.

# **Lumbar Pad**

Height-adjustable (65mm range) lumbar support range fits comfortably to the curve of your back to provide additional support for you lower back.

### Seat

Seat consist of moulded polyurethane foam on a 2-piece shell structure, injection-moulded in back polypropylene. Seat depth is adjustable for 60mm by sliding seat and controlled by lever. Seat height is adjustable for 100mm by means of a pneumatic gas spring.

# Mechanism

Standard YM synchronized mechanism features 3-position tilt lock, pneumatic seat height and auto weight-sensing tilt tension.