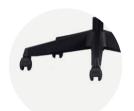

## **Armrest**

Come with 3-way armrest adjustable for height, depth and swivel angle. Armpad of black moulded polyurethane with steel insert. An optional fixed armrest made of black polypropylene (100% recyclable).

# Forte: Options Armrest

3-Way Adjustable Armrest with PU Armpad (A69)

07

Fixed Armrest (A15)