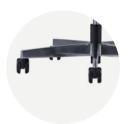

# Base

700mm five-prong base of diecast aluminium alloy (100% recyclable) in polished finish. 65mm dual-wheel castors of moulded polyamide (nylon).

# Base

350 Polished Aluminium Base (NP)

350 Studio Base (N2)

Cantilever Base (B)

HEAD OFFICE & FACTORY www.merryfair.com