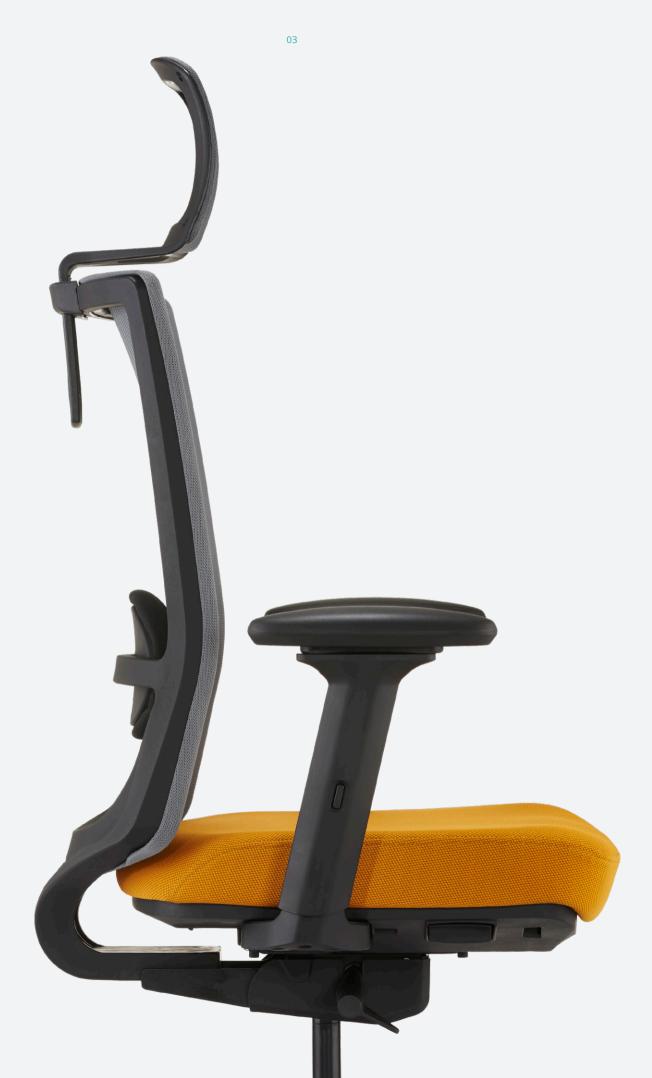

# **Neckrest**

A step-less height adjustable (75mm range) sleek neckrest gives optimal support to the user.

# **Polyester Mesh**

Provides elastic support, yet allowing ventilation for airly comfort.

## **Armrest**

Come with 3-way armrest adjustable for height, depth and swivel angle. Armpad of black moulded polyurethane with steel insert. An optional fixed armrest made of black polypropylene (100% recyclable).

# **Backrest**

Slim back frame design is made of black polyamide plastic.

# **Lumbar Pad**

Height-adjustable (65mm range) lumbar support range fits comfortably to the curve of your back to provide additional support for you lower back.

### Seat

Seat consist of moulded polyurethane foam on a 2-piece shell structure, injection-moulded in back polypropylene. Seat depth is adjustable for 60mm by sliding seat and controlled by lever. Seat height is adjustable for 100mm by means of a pneumatic gas spring.