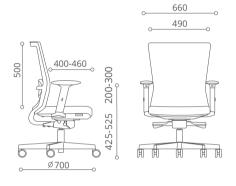

# Base

700mm five-prong base of diecast aluminium alloy (100% recyclable) in polished finish. 65mm dual-wheel castors of moulded polyamide (nylon).

### Seat

Seat consist of moulded polyurethane foam on a 2-piece shell structure, injection-moulded in back polypropylene. Seat depth is adjustable for 60mm by sliding seat and controlled by lever. Seat height is adjustable for 100mm by means of a pneumatic gas spring.