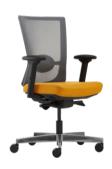

# Comfort

Forte complies to EN-1335 standard ensuring a comfortable fit to all sizes of user.

# Flexibility

Use of optimum material and a streamlined back frame design allows your upper back to move freely during tasking.

# **Backrest**

Slim back frame design is made of black polyamide plastic.

### Seat

Seat consist of moulded polyurethane foam on a 2-piece shell structure, injection-moulded in back polypropylene. Seat depth is adjustable for 60mm by sliding seat and controlled by lever. Seat height is adjustable for 100mm by means of a pneumatic gas spring.