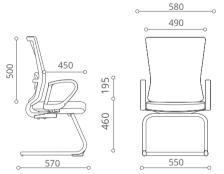

# Swivel-Tilt Chair High Back with Headrest

969 YM A69 NP

Swivel-Tilt Chair Mid Back

968 YM A69 NP

Visitor Chair with Cantilever Base

961 NA A15 B

Pneumatic Seat Height Adjustment

Height Adjustable Lumbar Support

Adjustable Seat Depth

Height Adjustable Headrest

Synchro Mechanism

Height Adjustable Armrest

Forte