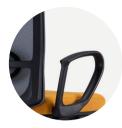

## **Armrest**

Come with 3-way armrest adjustable for height, depth and swivel angle. Armpad of black moulded polyurethane with steel insert. An optional fixed armrest made of black polypropylene (100% recyclable).

# Forte: Options Armrest

3-Way Adjustable Armrest with PU Armpad (A69)

07

Fixed Armrest (A15)