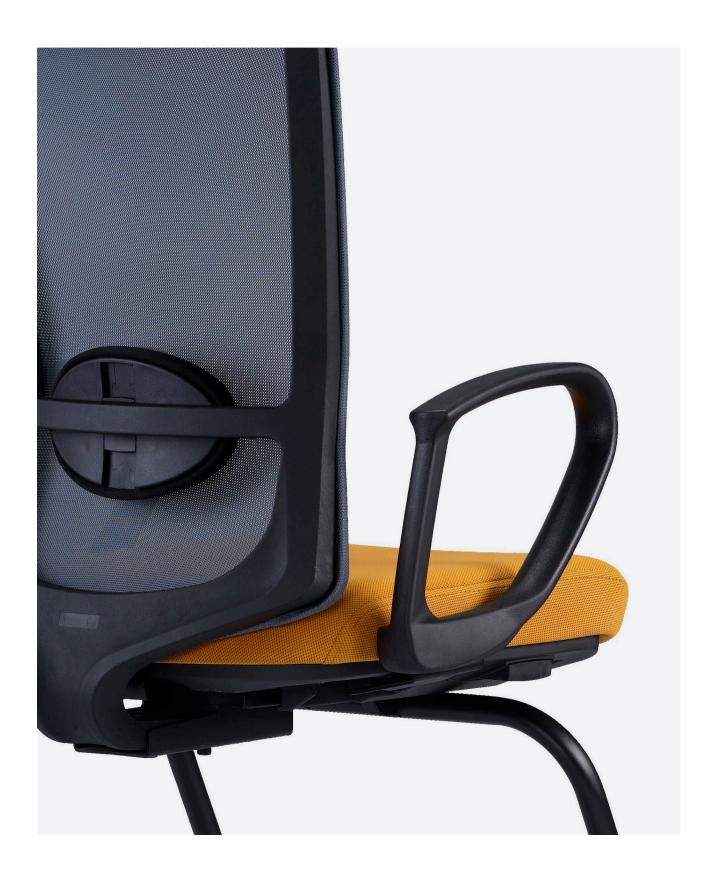

## **Armrest**

Come with 3-way armrest adjustable for height, depth and swivel angle. Armpad of black moulded polyurethane with steel insert. An optional fixed armrest made of black polypropylene (100% recyclable).

# **Backrest**

Slim back frame design is made of black polyamide plastic.