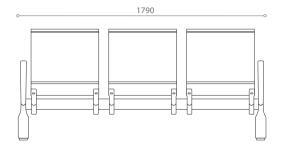

tions, malls and museums. Design details are carefully thought out such as hidden screws from view.



## Comfort

Seat of moulded Integral Polyurethane over steel frame gives a soft-touch apart from its comfort while seating on it.

## Low Maintenance

The seat has a straight angular line design that avoids having recesses that might trap dirt, to make cleaning easier.

## Sustainability

Worn out seat pads can be easily replaced on site, using a common tool by a single operator.

#### Appearance

Diecast aluminum frame adds a classy premium appearance, while providing robust strength for heavy public use.



## Flite is available in two-, three-, four- or more seats according to requirement.

Seats



levelling on uneven floors.

## 2 seater 557 B2 A00 J



## **3 seater** 557 B3 A00 J



## **4 seater** 557 B4 A00 J



## <mark>6 seater</mark> 557 B6 A00 J



## Options Armrest



Without Armrest (A00)



With Armrest (A70)

## Base



AN Base

## Side Table



Steel Side Table W330 x L475 (TS4)



Steel Round Table Dia. 560 (TT2)

#### Accessories



Back-to-Back Link (L8)

#### **HEAD OFFICE & FACTORY**

#### Merryfair Chair System Sdn Bhd

(Co. No. 86276-A) No.2, Jalan Koporat 1/KU9, Taman Perindustrian Meru, 42200 Klang, Selangor D.E., Malaysia.

#### International Sales & Marketing

Tel. +603 3393 2888 Fax. +603 3393 2000 enquiry@merryfair.com

#### Domestic Sales & Marketing

Tel. +603 3393 6868 Fax. +603 3393 6888 domestic@merryfair.com

#### SHOWROOM OFFICE

#### Merryfair Marketing Sdn Bhd

(Co. No. 665054-V) No. 82-84, Jalan 2/23A, Jalan Genting Kelang, 53300 K