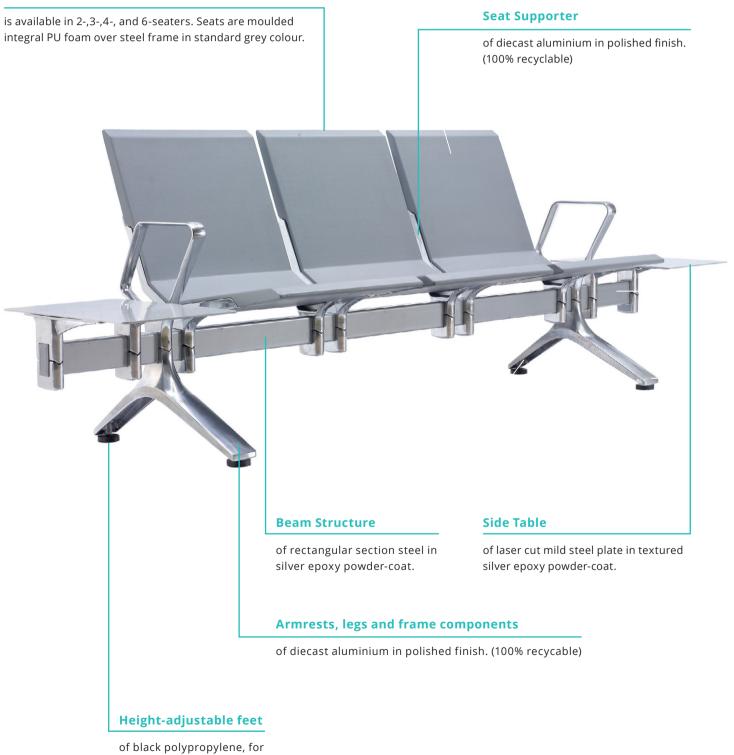

## Seating Excellence at Work

Flite is a beam-type seating system designed for public areas such as airport, stations, malls and museums. Design details are carefully thought out such as hidden screws from view.

## Comfort

Seat of moulded Integral Polyurethane over steel frame gives a soft-touch apart from its comfort while seating on it.

#### Appearance

Diecast aluminum frame adds a classy premium appearance, while providing robust strength for heavy public use.

## Flite is available in two-, three-, four- or more seats according to requirement.

Seats

levelling on uneven floors.

## Side Table

Steel Side Table W330 x L475 (TS4)

Steel Round Table Dia. 560 (TT2)