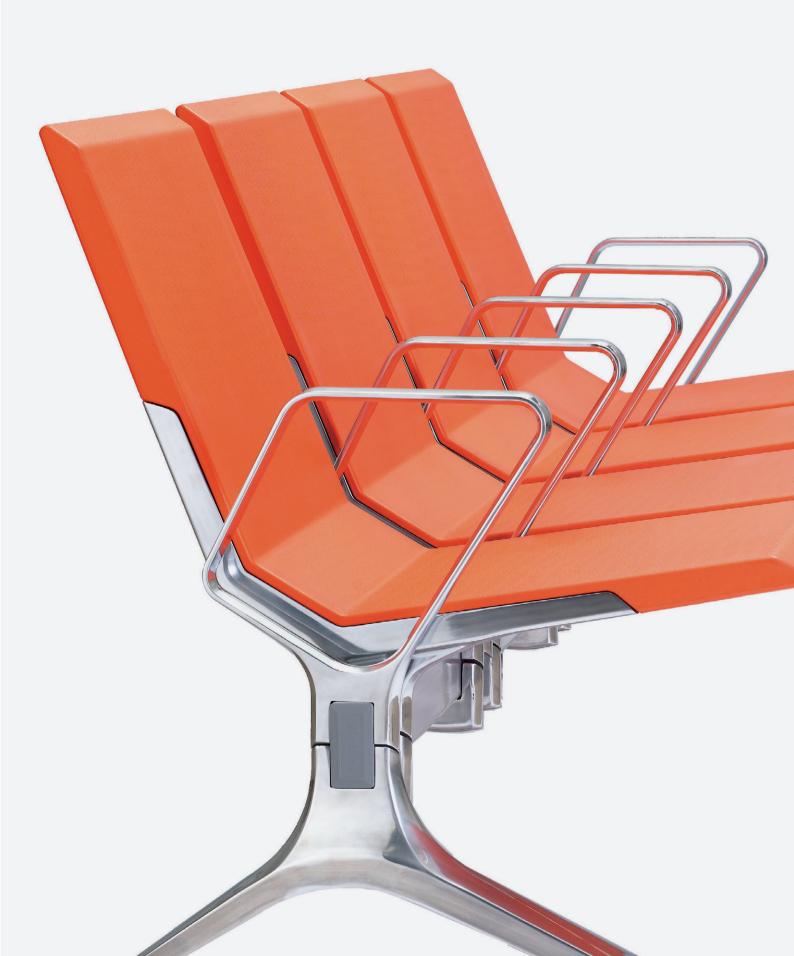

## Comfort

Seat of moulded Integral Polyurethane over steel frame gives a soft-touch apart from its comfort while seating on it.

## Low Maintenance

The seat has a straight angular line design that avoids having recesses that might trap dirt, to make cleaning easier.

#### Appearance

Diecast aluminum frame adds a classy premium appearance, while providing robust strength for heavy public use.

## Options Armrest

Without Armrest (A00)

With Armrest (A70)