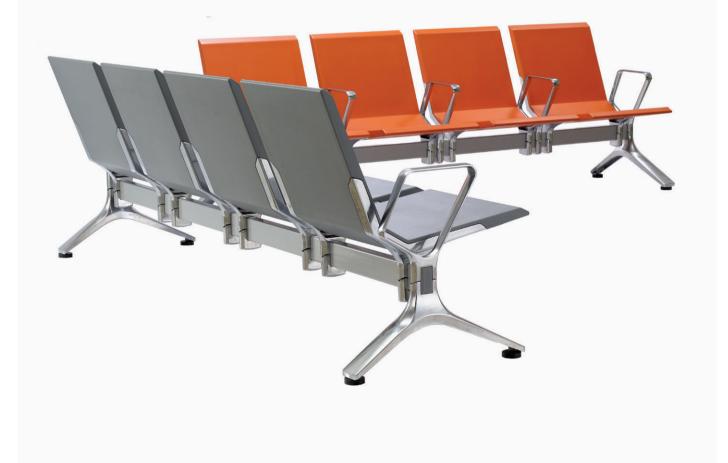

## Seating Excellence at Work

Flite is a beam-type seating system designed for public areas such as airport, stations, malls and museums. Design details are carefully thought out such as hidden screws from view.

## Flite is available in two-, three-, four- or more seats according to requirement.

Seats

levelling on uneven floors.

## 2 seater 557 B2 A00 J

## **3 seater** 557 B3 A00 J

## **4 seater** 557 B4 A00 J

## <mark>6 seater</mark> 557 B6 A00 J

## Options Armrest

Without Armrest (A00)

With Armrest (A70)

## Base

AN Base