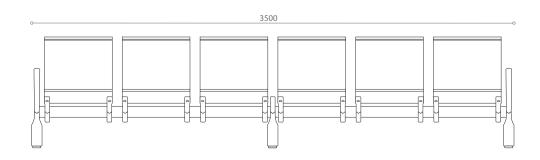

## Seating Excellence at Work

Flite is a beam-type seating system designed for public areas such as airport, stations, malls and museums. Design details are carefully thought out such as hidden screws from view.

## Flite is available in two-, three-, four- or more seats according to requirement.

Seats

levelling on uneven floors.

## <mark>6 seater</mark> 557 B6 A00 J