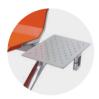

## Side Table

Steel Side Table W330 x L475 (TS4)

Steel Round Table Dia. 560 (TT2)