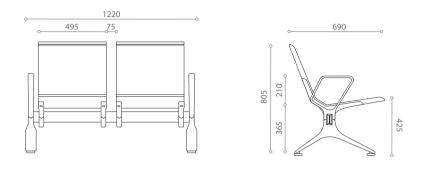

## 2 seater 557 B2 A00 J

## **3 seater** 557 B3 A00 J

## **4 seater** 557 B4 A00 J

## <mark>6 seater</mark> 557 B6 A00 J