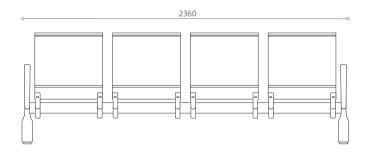

details are carefully thought out such as hidden screws from view.



## Comfort

Seat of moulded Integral Polyurethane over steel frame gives a soft-touch apart from its comfort while seating on it.

## Low Maintenance

The seat has a straight angular line design that avoids having recesses that might trap dirt, to make cleaning easier.

## Sustainability

Worn out seat pads can be easily replaced on site, using a common tool by a single operator.

#### Appearance

Diecast aluminum frame adds a classy premium appearance, while providing robust strength for heavy public use.



## Flite is available in two-, three-, four- or more seats according to requirement.

Seats



levelling on uneven floors.

## 2 seater 557 B2 A00 J



## **3 seater** 557 B3 A00 J



## **4 seater** 557 B4 A00 J



## <mark>6 seater</mark> 557 B6 A00 J



## Options Armrest



Without Armrest (A00)



With Armrest (A70)

## Base



AN Base

## Side Table



Steel Side Table W330 x L475 (TS4)



Steel Round Table Dia. 560 (TT2)

#### Accessories



Back-to-Back Link (L8)

#### **HEAD OFFICE & FACTORY**

#### Merryfair Chair System Sdn Bhd

(Co. No. 86276-A) No.2, Jalan Koporat 1/KU9, Taman Perindustrian Meru, 42200 Klang, Selangor D.E., Malaysia.

#### International Sales & Marketing

Tel. +603 3393 2888 Fax. +603 3393 2000 enquiry@merryfair.com

#### Domestic Sales & Marketing

Tel. +603 3393 6868 Fax. +603 3393 6888 domestic@merryfair.com

#### SHOWROOM OFFICE

#### Merryfair Marketing Sdn Bhd

(Co. No. 665054-V) No. 82-84, Jalan 2/23A, Jalan Genting Kelang, 53300 Kuala Lumpur, Malaysia. Tel. +603