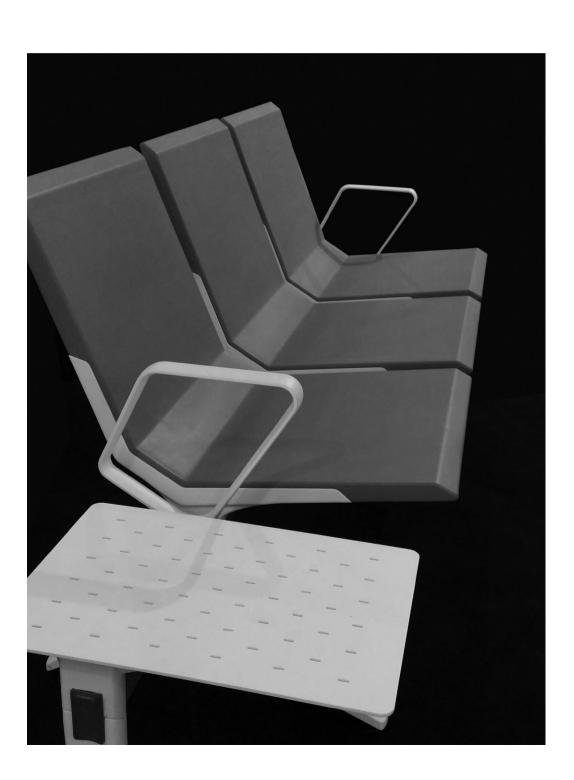

## Sustainability

Worn out seat pads can be easily replaced on site, using a common tool by a single operator.

## Side Table

Steel Side Table W330 x L475 (TS4)

Steel Round Table Dia. 560 (TT2)