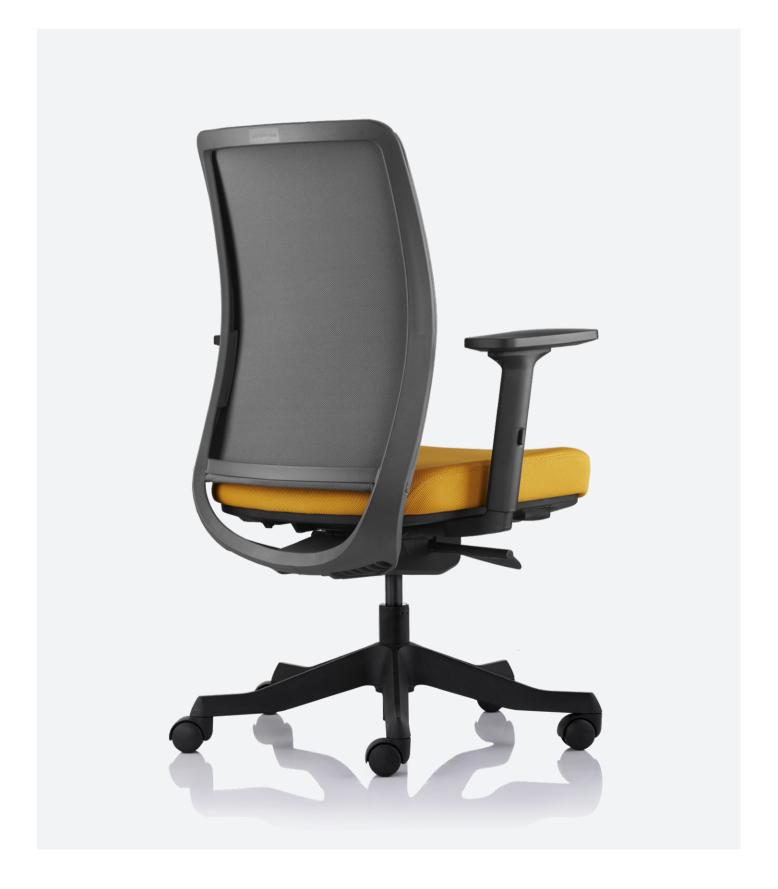

# Backrest

A breathable polyester mesh suspension allows improved ventilation, to provide exceptional thermal comfort. Fiberreinforced polyamide material (100% recyclable) in charcoal colour.

Anggun

#### **Armrest**

3-way adjustable **A78** armrest can adjust for 100mm height range. Fiber-reinforced polyamide material (100% recyclable) in black colour.

Armpads can move forward or back and swivels into 3 angular positions to allow the user to rest their arms easily. Polypropylene material (100% recyclable) in black colour.

#### Base

Standard *V* base is moulded of Fiberreinforced polyamide material (100% recyclable) in black colour.

Optional *VP* base of diecast aluminium alloy material (100% recyclable) in polished finish.

50mm dual-wheels castor moulded of black polyamide (Nylon) for use on carpeted floors.

Height Adjustable Headrest

Pneumatic Seat Height Adjustment

Height Adjustable Armrest

Synchronized Mechanism

Height Adjustable Lumbar