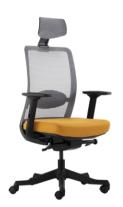

## Safety & Ergonomics

Anggun is designed and certified to BIFMA X5. 1 and EN-1335 standards for safety and durability, giving you a peace of mind.

Being sleek in design does not compromise on the ultimate need of complying to ergonomic standards for workspace, comfort and general well-being. Anggun represents the hallmark of Merryfair's aim to be your partner in seating.

## Headrest

A sleek looking headrest can be easily retrofitted using common tool.

Adjustable for 45mm height range. Fiber-reinforced polyamide material (100% recyclable) in charcoal colour.

## **Lumbar Support Pad**

Supportive lumbar pad can be easily retrofitted as optional without using common tools.

Adjustable for 80mm height range. Polypropylene material (100% recyclable) in charcoal colour.

## **Chair Mechanism**

Standard *YM* synchronized mechanism features 3-position tilt lock, pneumatic seat height and auto weight-sensing tilt tension.

Optional *YP* synchronized mechanism features 4-position tilt lock, pneumatic seat height, tilt tension control by side knob and 2 seat angle positions.

# Backrest

A breathable polyester mesh suspension allows improved ventilation, to provide exceptional thermal comfort. Fiberreinforced polyamide material (100% recyclable) in charcoal colour.

Anggun

#### **Armrest**

3-way adjustable **A78** armrest can adjust for 100mm height range. Fiber-reinforced polyamide material (100% recyclable) in black colour.

Armpads can move forward or back and swivels into 3 angular positions to allow the user to rest their arms easily. Polypropylene material (100% recyclable) in black colour.

#### Base

Standard *V* base is moulded of Fiberreinforced polyamide material (100% recyclable) in black colour.

Optional *VP* base of diecast aluminium alloy material (100% recyclable) in polished finish.