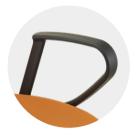

# **Anggun: Options**

Armrest

3-Way Armrest with PP Armpad (A78)

3-Way Armrest with PU Armpad (A80)

Fixed Armrest (A15)