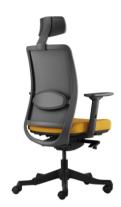

## Safety & Ergonomics

Anggun is designed and certified to BIFMA X5. 1 and EN-1335 standards for safety and durability, giving you a peace of mind.

Being sleek in design does not compromise on the ultimate need of complying to ergonomic standards for workspace, comfort and general well-being. Anggun represents the hallmark of Merryfair's aim to be your partner in seating.

## Headrest

A sleek looking headrest can be easily retrofitted using common tool.

Adjustable for 45mm height range. Fiber-reinforced polyamide material (100% recyclable) in charcoal colour.

## **Lumbar Support Pad**

Supportive lumbar pad can be easily retrofitted as optional without using common tools.

Adjustable for 80mm height range. Polypropylene material (100% recyclable) in charcoal colour.

## **Chair Mechanism**

Standard *YM* synchronized mechanism features 3-position tilt lock, pneumatic seat height and auto weight-sensing tilt tension.

Optional *YP* synchronized mechanism features 4-position tilt lock, pneumatic seat height, tilt tension control by side knob and 2 seat angle positions.

# Backrest

A breathable polyester mesh suspension allows improved ventilation, to provide exceptional thermal comfort. Fiberreinforced polyamide material (100% recyclable) in charcoal colour.

Anggun

#### **Armrest**

3-way adjustable **A78** armrest can adjust for 100mm height range. Fiber-reinforced polyamide material (100% recyclable) in black colour.

Armpads can move forward or back and swivels into 3 angular positions to allow the user to rest their arms easily. Polypropylene material (100% recyclable) in black colour.

#### Base

Standard *V* base is moulded of Fiberreinforced polyamide material (100% recyclable) in black colour.

Optional *VP* base of diecast aluminium alloy material (100% recyclable) in polished finish.