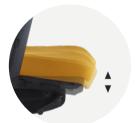

#### **Armrest**

3-way adjustable **A78** armrest can adjust for 100mm height range. Fiber-reinforced polyamide material (100% recyclable) in black colour.

Armpads can move forward or back and swivels into 3 angular positions to allow the user to rest their arms easily. Polypropylene material (100% recyclable) in black colour.