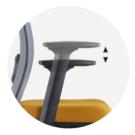

#### **Armrest**

3-way adjustable **A78** armrest can adjust for 100mm height range. Fiber-reinforced polyamide material (100% recyclable) in black colour.

Armpads can move forward or back and swivels into 3 angular positions to allow the user to rest their arms easily. Polypropylene material (100% recyclable) in black colour.

## Armrest

Height Adjustable Armrest (A78)

Angle Adjustable Armrest (A78)

Depth Adjustable Armrest (A78)