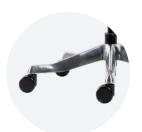

#### Base

Standard *V* base is moulded of Fiberreinforced polyamide material (100% recyclable) in black colour.

Optional *VP* base of diecast aluminium alloy material (100% recyclable) in polished finish.

50mm dual-wheels castor moulded of black polyamide (Nylon) for use on carpeted floors.

Height Adjustable Headrest

Pneumatic Seat Height Adjustment

Height Adjustable Armrest

Synchronized Mechanism

Height Adjustable Lumbar