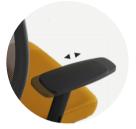

#### **Armrest**

3-way adjustable **A78** armrest can adjust for 100mm height range. Fiber-reinforced polyamide material (100% recyclable) in black colour.

Armpads can move forward or back and swivels into 3 angular positions to allow the user to rest their arms easily. Polypropylene material (100% recyclable) in black colour.