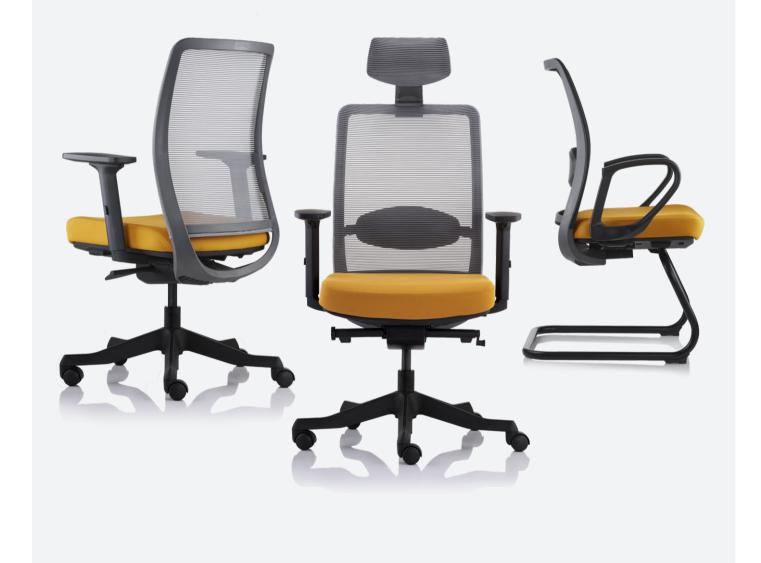

## **Seating Excellence at Work**

Anggun, has an equivalent meaning to 'sleek' in Malay. Functionally, design and quality are the 3 main objectives we seek to achieve when designing and engineering the Anggun chair. With functionality being the main theme. Merryfair presents to you a clean looking chair that will adapt to any workspace environment.

## Visual Lightness

Anggun exudes a light and calming appearance thanks to our thinnest ever back frame, with just a 3mm edge.

A new and more transparent *Stripes* mesh further enhances its visual lightness.

## Safety & Ergonomics

Anggun is designed and certified to BIFMA X5. 1 and EN-1335 standards for safety and durability, giving you a peace of mind.

Being sleek in design does not compromise on the ultimate need of complying to ergonomic standards for workspace, comfort and general well-being. Anggun represents the hallmark of Merryfair's aim to be your partner in seating.