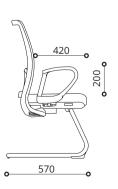

rms easily. Polypropylene material (100% recyclable) in black colour.

#### Base

Standard *V* base is moulded of Fiberreinforced polyamide material (100% recyclable) in black colour.

Optional *VP* base of diecast aluminium alloy material (100% recyclable) in polished finish.

50mm dual-wheels castor moulded of black polyamide (Nylon) for use on carpeted floors.





Height Adjustable Headrest



Pneumatic Seat Height Adjustment



Height Adjustable Armrest



Synchronized Mechanism



Height Adjustable Lumbar



Sliding Seat



Depth-Angle Adjustable Armpad 2-way adjustable armpad



Adjustable Seat Angle (YP Mech)

High Back-Mesh 1199 YP A78 V

High Back-Padded









Mid Back-Mesh 1198 YM A78 V

Mid Back-Padded







665



Visitor-Mesh 1191 NA A15 B

Visitor-Padded







600 450



Anggun

## Mesh vs Padded Option

Anggun is also available with padded backrest in fabric upholstery, for those who prefer warm plushness over airy transparency.

## 2 Mechanism Options

**YM** mechanism features Auto Weightsensing Tilt Tension that automatically adjusts backrest pressure according to user's weight.

07

**YP** mechanism offers 2 Seat Angle Positions to provide an additional forward seat tilt for intensive upright sitting tasks.







# **Anggun: Options**

Armrest



3-Way Armrest with PP Armpad (A78)

3-Way Armrest with PU Armpad (A80)



Fixed Armrest (A15)

## **Backrest**



Mesh Back



Padded Back

## Mechanism



Seat Forward-Tilt, Tilt Lock, **Tension Control** (YP)



Weight-Sensing Mechanism with Tilt Lock (YM)

## Base



350 Stiletto Base in Black PA-GF

(V