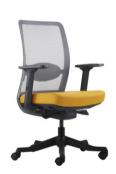

## **Seating Excellence at Work**

Anggun, has an equivalent meaning to 'sleek' in Malay. Functionally, design and quality are the 3 main objectives we seek to achieve when designing and engineering the Anggun chair. With functionality being the main theme. Merryfair presents to you a clean looking chair that will adapt to any workspace environment.

## Visual Lightness

Anggun exudes a light and calming appearance thanks to our thinnest ever back frame, with just a 3mm edge.

A new and more transparent *Stripes* mesh further enhances its visual lightness.