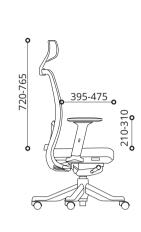

50mm dual-wheels castor moulded of black polyamide (Nylon) for use on carpeted floors.

Height Adjustable Headrest

Pneumatic Seat Height Adjustment

Height Adjustable Armrest

Synchronized Mechanism

Height Adjustable Lumbar

Sliding Seat

Depth-Angle Adjustable Armpad 2-way adjustable armpad

Adjustable Seat Angle (YP Mech)

High Back-Mesh 1199 YP A78 V

High Back-Padded

Mid Back-Mesh 1198 YM A78 V

Mid Back-Padded

665