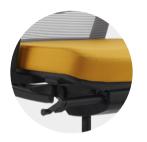

## **Chair Mechanism**

Standard *YM* synchronized mechanism features 3-position tilt lock, pneumatic seat height and auto weight-sensing tilt tension.

Optional *YP* synchronized mechanism features 4-position tilt lock, pneumatic seat height, tilt tension control by side knob and 2 seat angle positions.

Seat is adjustable for 100mm height range. Diecast aluminium alloy and steel material (100% recyclable) in black colour.