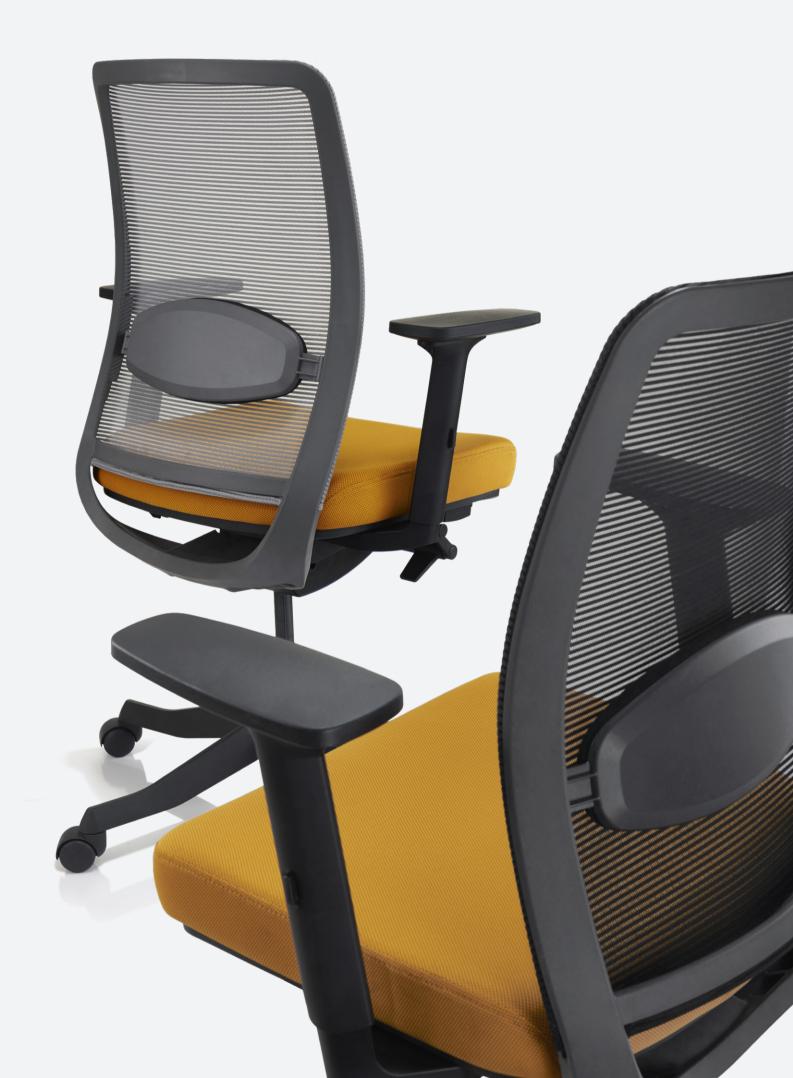

## Headrest

A sleek looking headrest can be easily retrofitted using common tool.

Adjustable for 45mm height range. Fiber-reinforced polyamide material (100% recyclable) in charcoal colour.

## **Lumbar Support Pad**

Supportive lumbar pad can be easily retrofitted as optional without using common tools.

Adjustable for 80mm height range. Polypropylene material (100% recyclable) in charcoal colour.

#### **Armrest**

3-way adjustable **A78** armrest can adjust for 100mm height range. Fiber-reinforced polyamide material (100% recyclable) in black colour.

Armpads can move forward or back and swivels into 3 angular positions to allow the user to rest their arms easily. Polypropylene material (100% recyclable) in black colour.