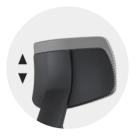

Seat is adjustable for 100mm height range. Diecast aluminium alloy and steel material (100% recyclable) in black colour.

50mm dual-wheels castor moulded of black polyamide (Nylon) for use on carpeted floors.

Height Adjustable Headrest

Pneumatic Seat Height Adjustment

Height Adjustable Armrest

Synchronized Mechanism

Height Adjustable Lumbar