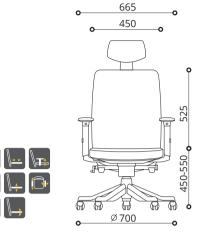

50mm dual-wheels castor moulded of black polyamide (Nylon) for use on carpeted floors.

Height Adjustable Headrest

Pneumatic Seat Height Adjustment

Height Adjustable Armrest

Synchronized Mechanism

Height Adjustable Lumbar

Sliding Seat

Depth-Angle Adjustable Armpad 2-way adjustable armpad

Adjustable Seat Angle (YP Mech)

High Back-Mesh 1199 YP A78 V

High Back-Padded

Mid Back-Mesh 1198 YM A78 V

Mid Back-Padded

665