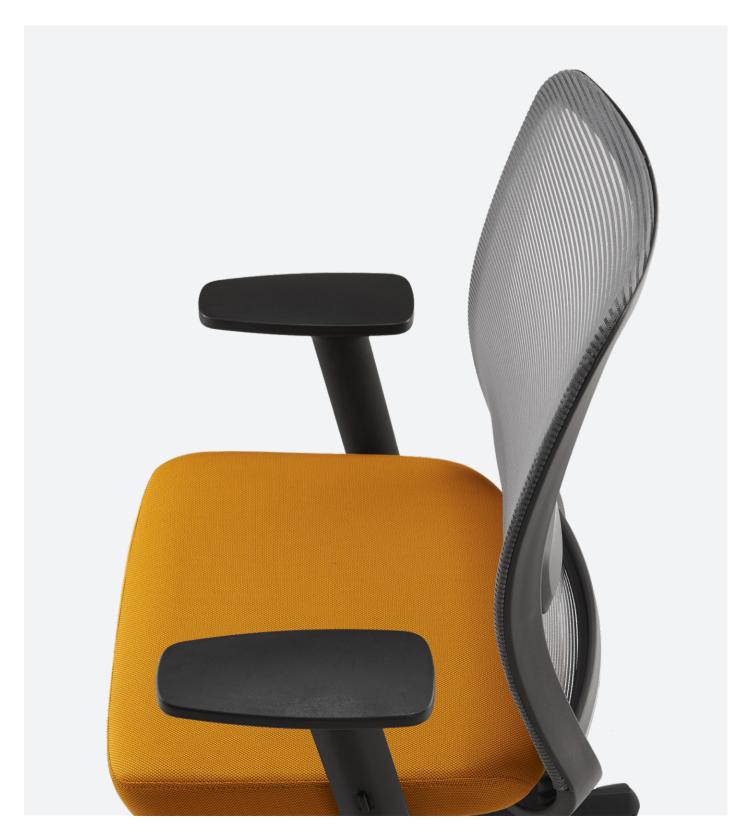

## Visual Lightness

Anggun exudes a light and calming appearance thanks to our thinnest ever back frame, with just a 3mm edge.

A new and more transparent *Stripes* mesh further enhances its visual lightness.

# Backrest

A breathable polyester mesh suspension allows improved ventilation, to provide exceptional thermal comfort. Fiberreinforced polyamide material (100% recyclable) in charcoal colour.

Anggun

#### **Armrest**

3-way adjustable **A78** armrest can adjust for 100mm height range. Fiber-reinforced polyamide material (100% recyclable) in black colour.

Armpads can move forward or back and swivels into 3 angular positions to allow the user to rest their arms easily. Polypropylene material (100% recyclable) in black colour.