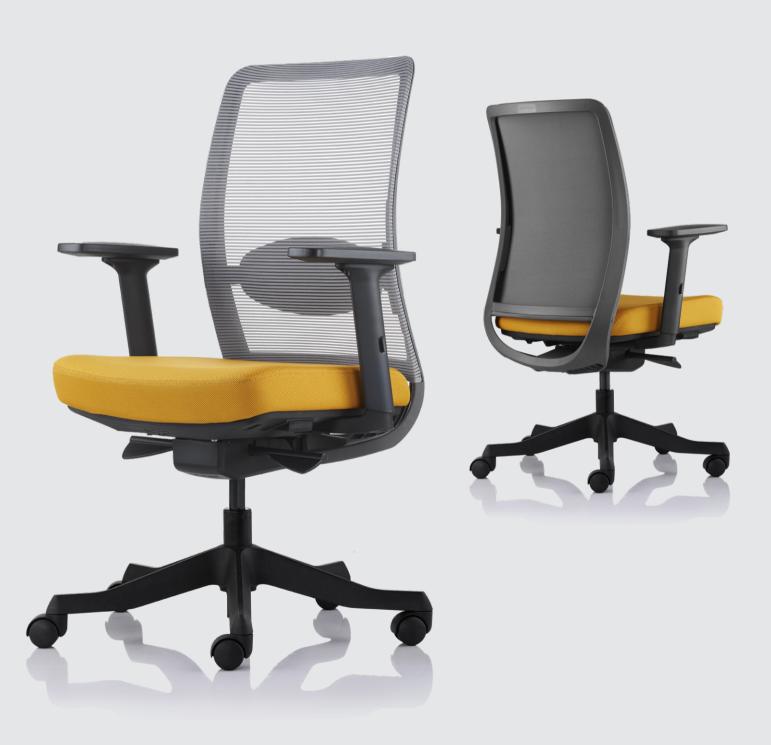

## **Seating Excellence at Work**

Anggun, has an equivalent meaning to 'sleek' in Malay. Functionally, design and quality are the 3 main objectives we seek to achieve when designing and engineering the Anggun chair. With functionality being the main theme. Merryfair presents to you a clean looking chair that will adapt to any workspace environment.

## Visual Lightness

Anggun exudes a light and calming appearance thanks to our thinnest ever back frame, with just a 3mm edge.

A new and more transparent *Stripes* mesh further enhances its visual lightness.

## Safety & Ergonomics

Anggun is designed and certified to BIFMA X5. 1 and EN-1335 standards for safety and durability, giving you a peace of mind.

Being sleek in design does not compromise on the ultimate need of complying to ergonomic standards for workspace, comfort and general well-being. Anggun represents the hallmark of Merryfair's aim to be your partner in seating.

# Backrest

A breathable polyester mesh suspension allows improved ventilation, to provide exceptional thermal comfort. Fiberreinforced polyamide material (100% recyclable) in charcoal colour.

Anggun

#### **Armrest**

3-way adjustable **A78** armrest can adjust for 100mm height range. Fiber-reinforced polyamide material (100% recyclable) in black colour.

Armpads can move forward or back and swivels into 3 angular positions to allow the user to rest their arms easily. Polypropylene material (100% recyclable) in black colour.

#### Base

Standard *V* base is moulded of Fiberreinforced polyamide material (100% recyclable) in black colour.

Optional *VP* base of diecast aluminium alloy material (100% recyclable) in polished finish.