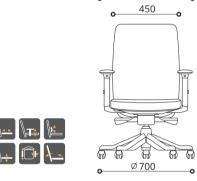

50mm dual-wheels castor moulded of black polyamide (Nylon) for use on carpeted floors.

Height Adjustable Headrest

Pneumatic Seat Height Adjustment

Height Adjustable Armrest

Synchronized Mechanism

Height Adjustable Lumbar

Sliding Seat

Depth-Angle Adjustable Armpad 2-way adjustable armpad

Adjustable Seat Angle (YP Mech)

High Back-Mesh 1199 YP A78 V

High Back-Padded

Mid Back-Mesh 1198 YM A78 V

Mid Back-Padded

665

Visitor-Mesh 1191 NA A15 B

Visitor-Padded

600 450

Anggun