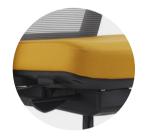

## **Chair Mechanism**

Standard *YM* synchronized mechanism features 3-position tilt lock, pneumatic seat height and auto weight-sensing tilt tension.

Optional *YP* synchronized mechanism features 4-position tilt lock, pneumatic seat height, tilt tension control by side knob and 2 seat angle positions.

Seat is adjustable for 100mm height range. Diecast aluminium alloy and steel material (100% recyclable) in black colour.