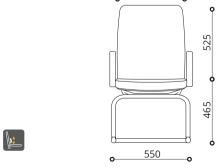

Sliding Seat

Depth-Angle Adjustable Armpad 2-way adjustable armpad

Adjustable Seat Angle (YP Mech)

High Back-Mesh 1199 YP A78 V

High Back-Padded

Mid Back-Mesh 1198 YM A78 V

Mid Back-Padded

665

Visitor-Mesh 1191 NA A15 B

Visitor-Padded

600 450

Anggun