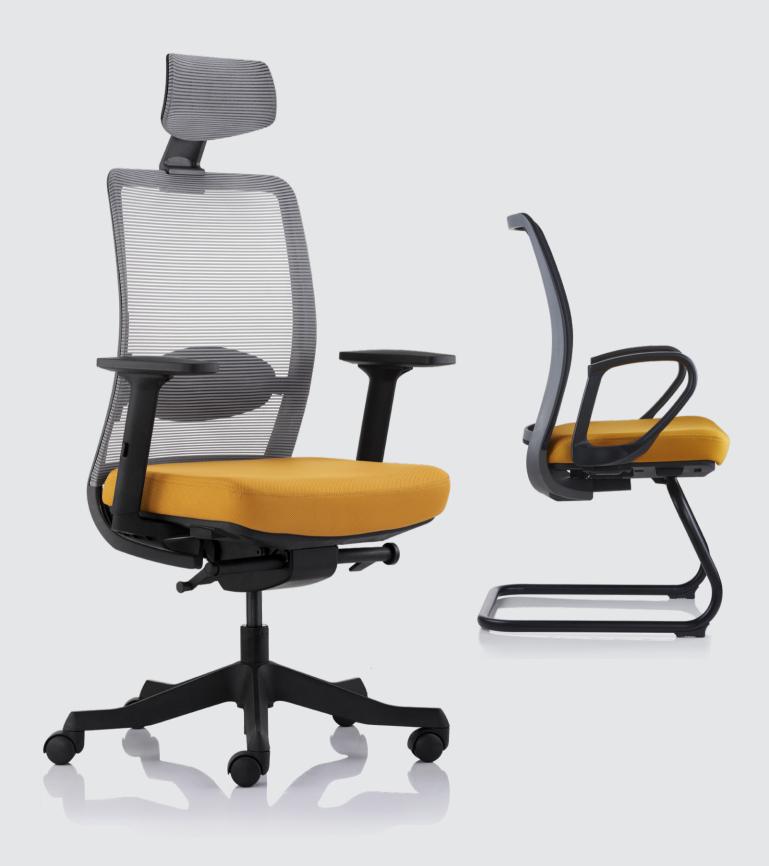

## Headrest

A sleek looking headrest can be easily retrofitted using common tool.

Adjustable for 45mm height range. Fiber-reinforced polyamide material (100% recyclable) in charcoal colour.

## **Lumbar Support Pad**

Supportive lumbar pad can be easily retrofitted as optional without using common tools.

Adjustable for 80mm height range. Polypropylene material (100% recyclable) in charcoal colour.

## **Chair Mechanism**

Standard *YM* synchronized mechanism features 3-position tilt lock, pneumatic seat height and auto weight-sensing tilt tension.

Optional *YP* synchronized mechanism features 4-position tilt lock, pneumatic seat height, tilt tension control by side knob and 2 seat angle positions.

#### **Armrest**

3-way adjustable **A78** armrest can adjust for 100mm height range. Fiber-reinforced polyamide material (100% recyclable) in black colour.

Armpads can move forward or back and swivels into 3 angular positions to allow the user to rest their arms easily. Polypropylene material (100% recyclable) in black colour.

#### Base

Standard *V* base is moulded of Fiberreinforced polyamide material (100% recyclable) in black colour.

Optional *VP* base of diecast aluminium alloy material (100% recyclable) in polished finish.

# Anggun: Features Headrest

Height Adjustable Headrest

## Armrest

Height Adjustable Armrest (A78)

Angle Adjustable Armrest (A78)

Depth Adjustable Armrest (A78)