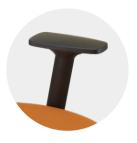

#### **Armrest**

3-way adjustable **A78** armrest can adjust for 100mm height range. Fiber-reinforced polyamide material (100% recyclable) in black colour.

Armpads can move forward or back and swivels into 3 angular positions to allow the user to rest their arms easily. Polypropylene material (100% recyclable) in black colour.

## Armrest

Height Adjustable Armrest (A78)

Angle Adjustable Armrest (A78)

Depth Adjustable Armrest (A78)