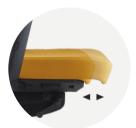

#### **Armrest**

3-way adjustable **A78** armrest can adjust for 100mm height range. Fiber-reinforced polyamide material (100% recyclable) in black colour.

Armpads can move forward or back and swivels into 3 angular positions to allow the user to rest their arms easily. Polypropylene material (100% recyclable) in black colour.