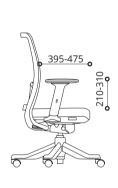

50mm dual-wheels castor moulded of black polyamide (Nylon) for use on carpeted floors.

Height Adjustable Headrest

Pneumatic Seat Height Adjustment

Height Adjustable Armrest

Synchronized Mechanism

Height Adjustable Lumbar

Sliding Seat

Depth-Angle Adjustable Armpad 2-way adjustable armpad

Adjustable Seat Angle (YP Mech)

High Back-Mesh 1199 YP A78 V

High Back-Padded

Mid Back-Mesh 1198 YM A78 V

Mid Back-Padded

665

Visitor-Mesh 1191 NA A15 B

Visitor-Padded

600 450

Anggun