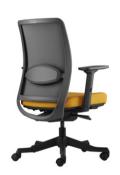

# Backrest

A breathable polyester mesh suspension allows improved ventilation, to provide exceptional thermal comfort. Fiberreinforced polyamide material (100% recyclable) in charcoal colour.

Anggun

#### **Armrest**

3-way adjustable **A78** armrest can adjust for 100mm height range. Fiber-reinforced polyamide material (100% recyclable) in black colour.

Armpads can move forward or back and swivels into 3 angular positions to allow the user to rest their arms easily. Polypropylene material (100% recyclable) in black colour.