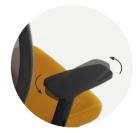

#### **Armrest**

3-way adjustable **A78** armrest can adjust for 100mm height range. Fiber-reinforced polyamide material (100% recyclable) in black colour.

Armpads can move forward or back and swivels into 3 angular positions to allow the user to rest their arms easily. Polypropylene material (100% recyclable) in black colour.

Sliding Seat

Depth-Angle Adjustable Armpad 2-way adjustable armpad

Adjustable Seat Angle (YP Mech)

High Back-Mesh 1199 YP A78 V

High Back-Padded

Mid Back-Mesh 1198 YM A78 V

Mid Back-Padded

665