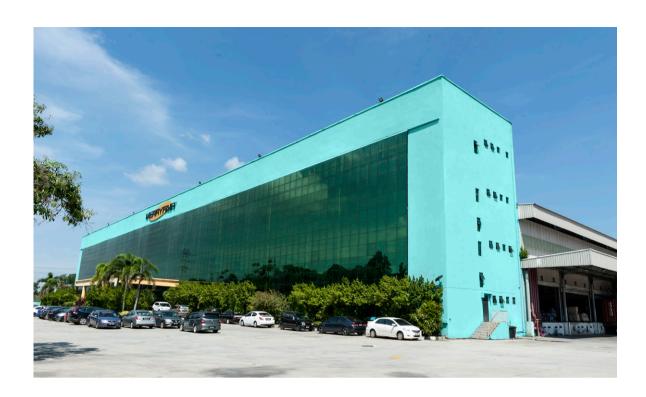

We at Merryfair strive to design and build an environment reflecting the best of today's office ecosystem around our customers. To date, Merryfair has produced and sold no less than 2 million units of chairs. Our 15.7 acres factory is one of the largest furniture manufacturing facility in Malaysia.

#### **HEAD OFFICE & FACTORY**

#### Merryfair Chair System Sdn Bhd

(Co. No. 86276-A) No.2, Jalan Koporat 1/KU9, Taman Perindustrian Meru, 42200 Klang, Selangor D.E., Malaysia.