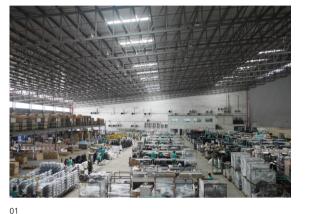

We at Merryfair strive to design and build an environment reflecting the best of today's office ecosystem around our customers. To date, Merryfair has produced and sold no less than 2 million units of chairs. Our 15.7 acres factory is one of the largest furniture manufacturing facility in Malaysia.

Merryfair's team is made up of more than 800 people including our Malaysia headquarters and overseas branches. We have expanded internationally and opened up manufacturing facilities in China and Thailand and a sales office in Singapore. These overseas branches have allowed us to better serve our existing customers and gain a wider platform to reach new customers.