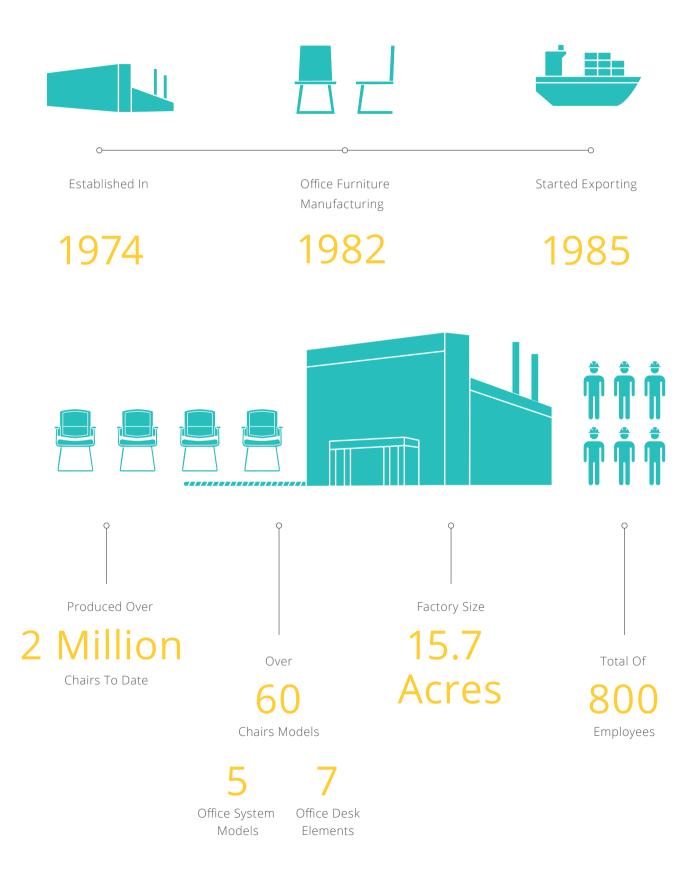

### We believe that all things must be built on a strong foundation & should never forget what made us what we are today

Merryfair was founded in 1974 as a manufacturer of office furniture components. We then ventured into a full fledged office chair manufacturer in 1982. In 1985, we started to export our products overseas.

We at Merryfair strive to design and build an environment reflecting the best of today's office ecosystem around our customers. To date, Merryfair has produced and sold no less than 2 million units of chairs. Our 15.7 acres factory is one of the largest furniture manufacturing facility in Malaysia.

Merryfair's team is made up of more than 800 people including our Malaysia headquarters and overseas branches. We have expanded internationally and opened up manufacturing facilities in China and Thailand and a sales office in Singapore. These overseas branches have allowed us to better serve our existing customers and gain a wider platform to reach new customers.