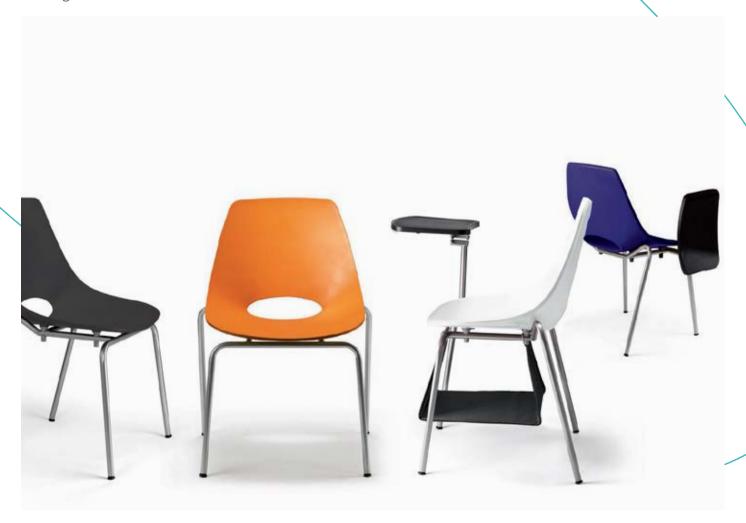

# Kopi-O is available in several versions. The four-leg and sled leg versions are the most versatile.

Shell is injection-moulded of polypropylene in 4 popular color choices.

Hillie Box mechanism for lever operated seat height adjustment. Mechanism body made of die-cast aluminium finished in black epoxy, lever of painted steel, and handle moulded of polypropylene.

The swivel chair version is equipped with a height adjustable gas spring, a black polypropylene base, and black nylon hooded castors.

**4-Leg** 48\*NA A00 H

# 4-Leg with Foldable Tablet

48\*NA WT1 H

Accessory: Bookrack (B

Sled Leg 48\*NA A00 Y

450

420

500

**Rear Cantilever** 

48\*NA A00 Z

420

Swivel Chair 48\*HB A00 M3