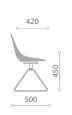

# 4-Leg with Foldable Tablet

48\*NA WT1 H

Accessory: Bookrack (B

Sled Leg 48\*NA A00 Y

450

420

500

**Rear Cantilever** 

48\*NA A00 Z

420

Swivel Chair 48\*HB A00 M3