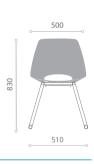

# 4-Leg with Foldable Tablet

48\*NA WT1 H

Accessory: Bookrack (B

Sled Leg 48\*NA A00 Y

450

420

500

**Rear Cantilever** 