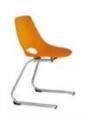

*

The sled leg is an attractive alternative to the four-leg model, also equally light and stackable.



05 Kopi-O

# Kopi-O is available in several versions. The four-leg and sled leg versions are the most versatile.

Shell is injection-moulded of polypropylene in 4 popular color choices.



Hillie Box mechanism for lever operated seat height adjustment. Mechanism body made of die-cast aluminium finished in black epoxy, lever of painted steel, and handle moulded of polypropylene.

The swivel chair version is equipped with a height adjustable gas spring, a black polypropylene base, and black nylon hooded castors.

**4-Leg** 48\*NA A00 H





# 4-Leg with Foldable Tablet

48\*NA WT1 H



Accessory: Bookrack (B

Sled Leg 48\*NA A00 Y





450

420



500

**Rear Cantilever** 

48\*NA A00 Z



420



Swivel Chair 48\*HB A00 M3







# **Beam Seating**

3 seat 48\*B3 A00 J | 4 seat 48\*B4 A00 J | 5 seat 48\*B5 A00 J







07 Kopi-O

# **Color Options**





**HEAD OFFICE & FACTORY** www.merryfair.com

### Merryfair Chair System Sdn Bhd

(Co. No. 86276-A) No.2, Jalan Koporat 1/KU9, Taman Perindustrian Meru, 42200 Klang, Selangor D.E., Malaysia.

### **International Sales & Marketing**

Tel. +603 3393 2888 Fax. +603 3393 2000 enquiry@merryfair.com

### **Domestic Sales & Marketing**

Tel. +603 3393 6868 Fax. +603 3393 6888 domestic@merryfair.com

### SHOWROOM OFFICE

### Merryfair Marketing Sdn Bhd

(Co. No. 665054-V) No. 82-84, Jalan 2/23A, Jalan Genting Kelang, 53300 Kuala Lumpur, Malaysia. Tel. +603 4149 8899 Fax. +603 4143 0113

## **REGIONAL OFFICE & SHOWROOM**

### 美力菲 (中