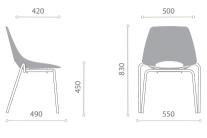

# 4-Leg with Foldable Tablet

48\*NA WT1 H

Accessory: Bookrack (B

Sled Leg 48\*NA A00 Y

450

420

500

**Rear Cantilever** 

48\*NA A00 Z

420

Swivel Chair 48\*HB A00 M3