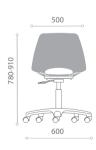

ive to the four-leg model, also equally light and stackable.



05 Kopi-O

# Kopi-O is available in several versions. The four-leg and sled leg versions are the most versatile.

Shell is injection-moulded of polypropylene in 4 popular color choices.



Hillie Box mechanism for lever operated seat height adjustment. Mechanism body made of die-cast aluminium finished in black epoxy, lever of painted steel, and handle moulded of polypropylene.

The swivel chair version is equipped with a height adjustable gas spring, a black polypropylene base, and black nylon hooded castors.

**4-Leg** 48\*NA A00 H





# 4-Leg with Foldable Tablet

48\*NA WT1 H



Accessory: Bookrack (B

Sled Leg 48\*NA A00 Y





450

420



500

**Rear Cantilever** 

48\*NA A00 Z



420



Swivel Chair 48\*HB A00 M3







# **Beam Seating**

3 seat 48\*B3 A00 J | 4 seat 48\*B4 A00 J | 5 seat 48\*B5 A00 J







07 Kopi-O

# **Color Options**





**HEAD OFFICE & FACTORY** www.merryfair.com

### Merryfair Chair System Sdn Bhd

(Co. No. 86276-A) No.2, Jalan Koporat 1/KU9, Taman Perindustrian Meru, 42200 Klang, Selangor D.E., Malaysia.

### **International Sales & Marketing**

Tel. +603 3393 2888 Fax. +603 3393 2000 enquiry@merryfair.com

### **Domestic Sales & Marketing**

Tel. +603 3393 6868 Fax. +603 3393 6888 domestic@merryfair.com

### SHOWROOM OFFICE

### Merryfair Marketing Sdn Bhd

(Co. No. 665054-V) No. 82-84, Jalan 2/23A, Jalan Genting Kelang, 53300 Kuala Lumpur, Malaysia. Tel. +603 4149 8899 Fax. +603 4143 0113

## **REGIONAL OFFICE & SHOWROOM**

### 美力菲 (中国) 家具有限公司

广东省佛山市顺德区容桂华口顺德高新区(容桂)华天路21号 邮