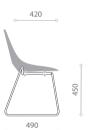

# 4-Leg with Foldable Tablet

48\*NA WT1 H

Accessory: Bookrack (B

Sled Leg 48\*NA A00 Y

450

420

500

**Rear Cantilever** 