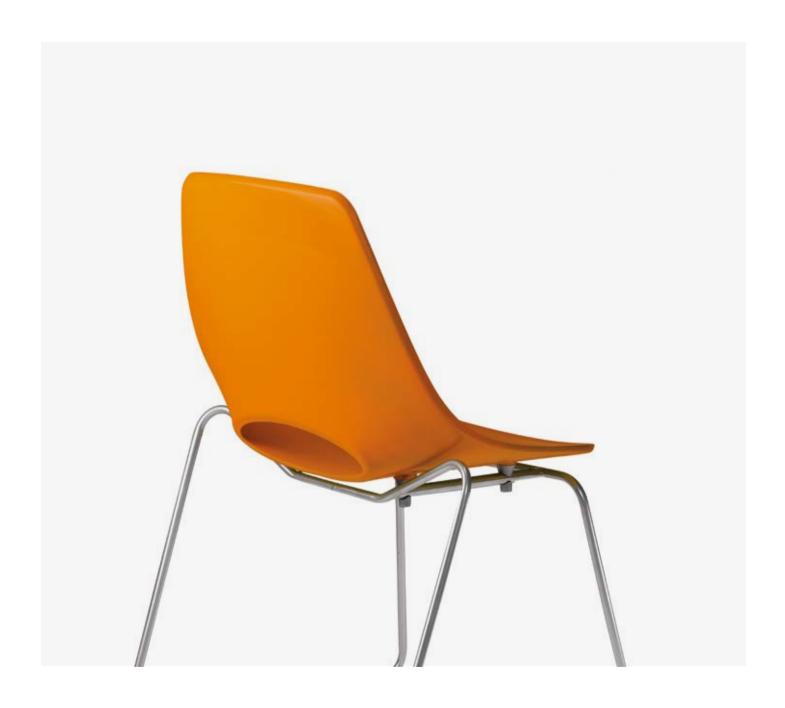

# **Appearance**

The sled leg is an attractive alternative to the four-leg model, also equally light and stackable.

05 Kopi-O

# Kopi-O is available in several versions. The four-leg and sled leg versions are the most versatile.

Shell is injection-moulded of polypropylene in 4 popular color choices.

Hillie Box mechanism for lever operated seat height adjustment. Mechanism body made of die-cast aluminium finished in black epoxy, lever of painted steel, and handle moulded of polypropylene.