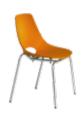

# Kopi-O is available in several versions. The four-leg and sled leg versions are the most versatile.

Shell is injection-moulded of polypropylene in 4 popular color choices.

Hillie Box mechanism for lever operated seat height adjustment. Mechanism body made of die-cast aluminium finished in black epoxy, lever of painted steel, and handle moulded of polypropylene.