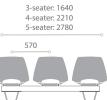

# **Beam Seating**

3 seat 48\*B3 A00 J | 4 seat 48\*B4 A00 J | 5 seat 48\*B5 A00 J

07 Kopi-O