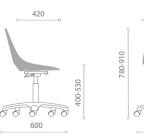

ative to the four-leg model, also equally light and stackable.



05 Kopi-O

# Kopi-O is available in several versions. The four-leg and sled leg versions are the most versatile.

Shell is injection-moulded of polypropylene in 4 popular color choices.



Hillie Box mechanism for lever operated seat height adjustment. Mechanism body made of die-cast aluminium finished in black epoxy, lever of painted steel, and handle moulded of polypropylene.

The swivel chair version is equipped with a height adjustable gas spring, a black polypropylene base, and black nylon hooded castors.

**4-Leg** 48\*NA A00 H





# 4-Leg with Foldable Tablet

48\*NA WT1 H



Accessory: Bookrack (B

Sled Leg 48\*NA A00 Y





450

420



500

**Rear Cantilever** 

48\*NA A00 Z



420



Swivel Chair 48\*HB A00 M3







# **Beam Seating**

3 seat 48\*B3 A00 J | 4 seat 48\*B4 A00 J | 5 seat 48\*B5 A00 J







07 Kopi-O

# **Color Options**





**HEAD OFFICE & FACTORY** www.merryfair.com

### Merryfair Chair System Sdn Bhd

(Co. No. 86276-A) No.2, Jalan Koporat 1/KU9, Taman Perindustrian Meru, 42200 Klang, Selangor D.E., Malaysia.

### **International Sales & Marketing**

Tel. +603 3393 2888 Fax. +603 3393 2000 enquiry@merryfair.com

### **Domestic Sales & Marketing**

Tel. +603 3393 6868 Fax. +603 3393 6888 domestic@merryfair.com

### SHOWROOM OFFICE

### Merryfair Marketing Sdn Bhd

(Co. No. 665054-V) No. 82-84, Jalan 2/23A, Jalan Genting Kelang, 53300 Kuala Lumpur, Malaysia. Tel. +603 4149 8899 Fax. +603 4143 0113

## **REGIONAL OFFICE & SHOWROOM**

### 美力菲 (中国) 家具有限公司

广东省佛山市顺德区容桂华口顺德高新区(容桂)华天路21号