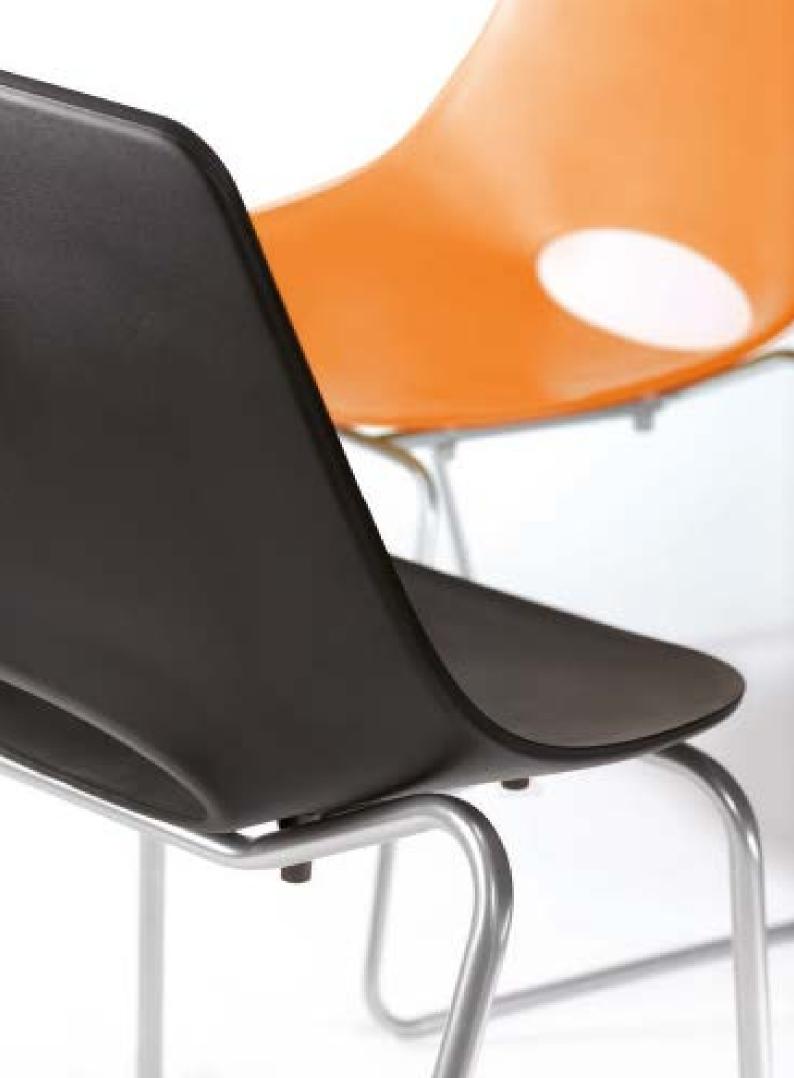

# Low Maintenance

This lightweight chair is easily moved about and can be stacked away.

# **Appearance**

The sled leg is an attractive alternative to the four-leg model, also equally light and stackable.

05 Kopi-O