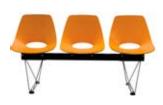

# **Beam Seating**

3 seat 48\*B3 A00 J | 4 seat 48\*B4 A00 J | 5 seat 48\*B5 A00 J

07 Kopi-O