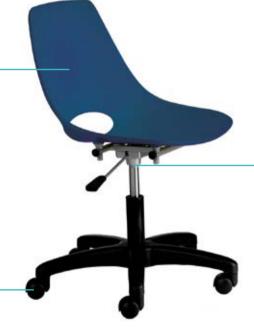

# **Appearance**

The sled leg is an attractive alternative to the four-leg model, also equally light and stackable.

05 Kopi-O

The swivel chair version is equipped with a height adjustable gas spring, a black polypropylene base, and black nylon hooded castors.

**4-Leg** 48\*NA A00 H