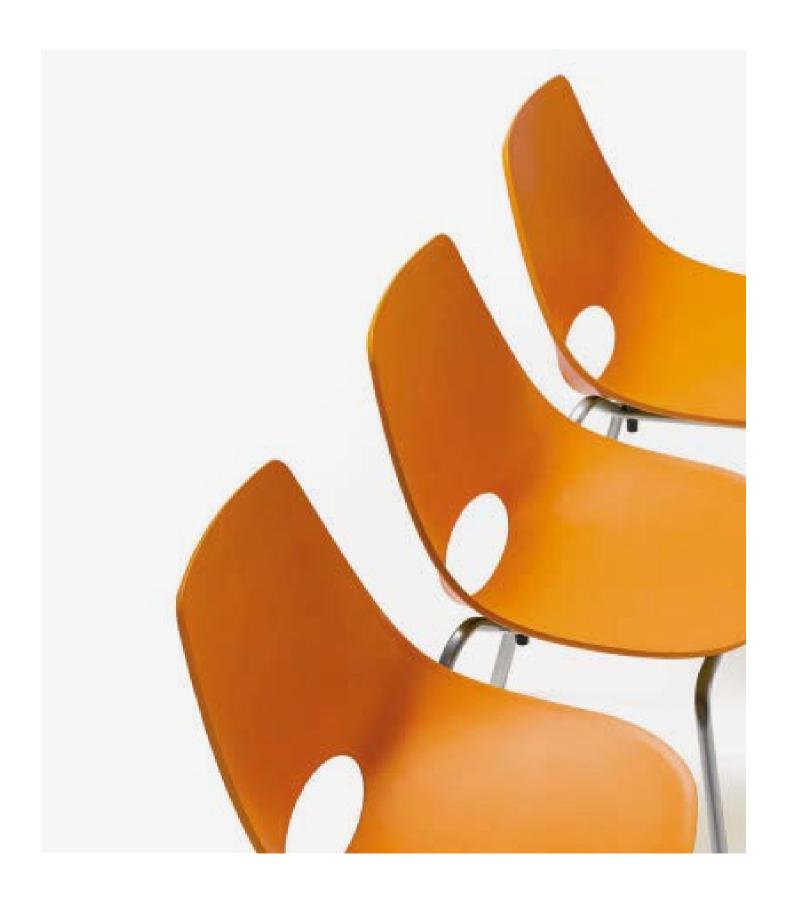

# Low Maintenance

This lightweight chair is easily moved about and can be stacked away.