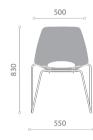

# 4-Leg with Foldable Tablet

48\*NA WT1 H

Accessory: Bookrack (B

Sled Leg 48\*NA A00 Y

450

420

500

**Rear Cantilever** 

48\*NA A00 Z

420

Swivel Chair 48\*HB A00 M3