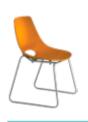

# **Appearance**

The sled leg is an attractive alternative to the four-leg model, also equally light and stackable.

05 Kopi-O

# Kopi-O is available in several versions. The four-leg and sled leg versions are the most versatile.

Shell is injection-moulded of polypropylene in 4 popular color choices.

Hillie Box mechanism for lever operated seat height adjustment. Mechanism body made of die-cast aluminium finished in black epoxy, lever of painted steel, and handle moulded of polypropylene.